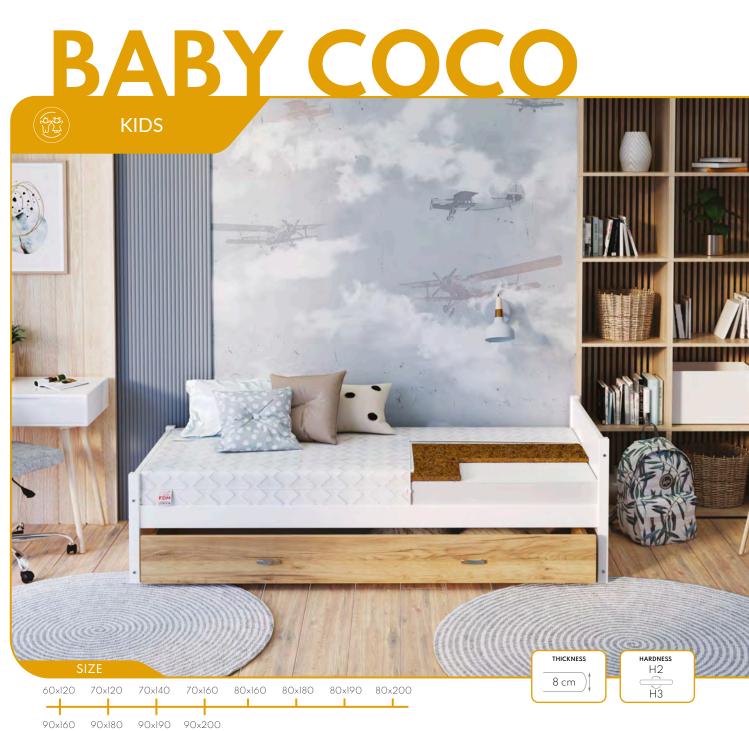

#### $\mathbf{O}\mathbf{C}$ **KIDS**

- Double-sided mattress with ٠ different hardness levels made of durable T25 polyurethane foam, which provides excellent support for the spine and increases sleeping comfort.
- Flexible and lightweight coconut mat stiffens the mattress and reduces bacterial growth.
- Coconut fibres increase breathability and air circulation inside the mattress.

70x140 70x160 80x160 80x180 80x190 80x200 90x180 90x190 ╋

90x200

- The core of this model is made from T25 polyurethane foam, which keeps its shape and guarantees comfortable sleep.
  - Coconut fiber mat is applied on both sides. It allows to harden the mattress surface, maintaining its flexibility.
  - The coconut fiber supports air circulation