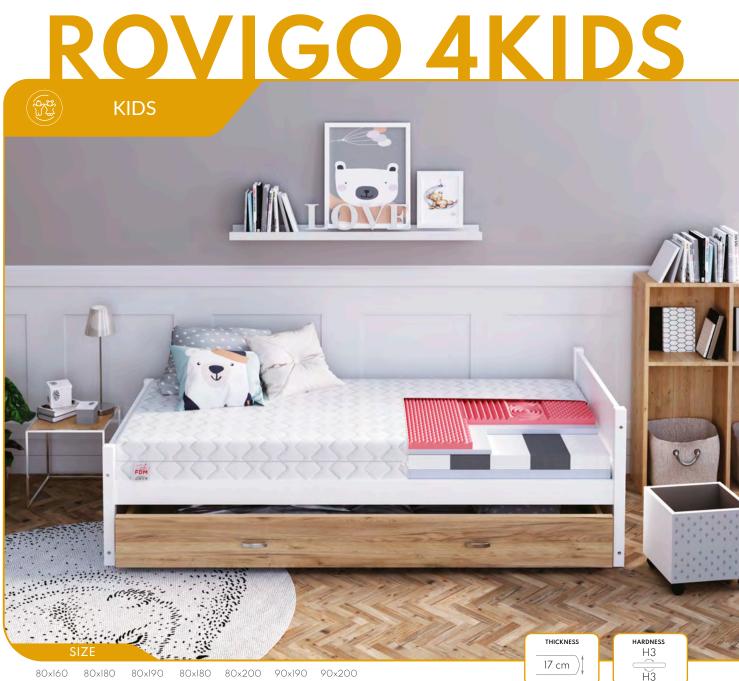

90x190 90x200 120x200 14x160 70x140 70x160 80x160 +-

180×200

polyurethane foam

80x180 90x190 80x160 80x180 80x190 80x200 90x200

- ٠ ROVIGO was created to ensure the maximum the maximum comfort of the youngest users.
- The combination of T25 polyurethane foam with high strength and high-flexible HR foam, guarantees durability and excellent body support.
- The profiled thermoelastic VISCO foam reacts to body temperature and pressure, perfectly adapting to the shape of the body and improving sleep comfort.