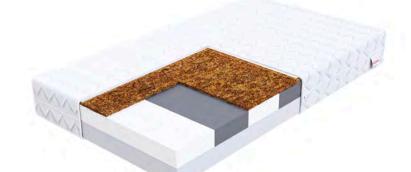

- The core of the mattress is made from T25 polyurethane foam, which keeps its shape, perfectly suppoorts the spine and provides sleeping comfort.
- The coconut mat hardens the mattress surface, and improves air circulation.
- The coconut fibres are breathable and prevent from sweating during sleep.

#### $\mathbf{O}\mathbf{C}$ **KIDS**

- Double-sided mattress with ٠ different hardness levels made of durable T25 polyurethane foam, which provides excellent support for the spine and increases sleeping comfort.
- Flexible and lightweight coconut mat stiffens the mattress and reduces bacterial growth.
- Coconut fibres increase breathability and air circulation inside the mattress.

70x140 70x160 80x160 80x180 80x190 80x200 90x180 90x190 ╋

90x200

- The core of this model is made from T25 polyurethane foam, which keeps its shape and guarantees comfortable sleep.
  - Coconut fiber mat is applied on both sides. It allows to harden the mattress surface, maintaining its flexibility.
  - The coconut fiber supports air circulation