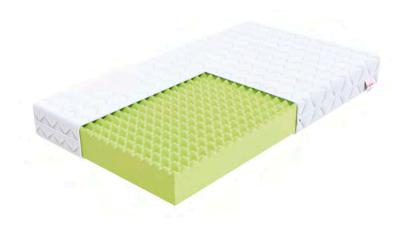

- This model was designed especially for children to support their proper development during sleep.
- The core of the mattress is made from polyurethane Flex Foam, which ensures proper support of the spine. The breathable latex layer adapts to the shape of the body and provides good air circulation..
- The mattress has a durable and dirt-resistant cover.

Partie

1

1

- The mattress CALM DUMBO is made from polyurethane Flex Foam which ensures perfect support of the spine.
- The coconut layer hardens the mattress. The coconut mat supports air circulation and increases breathability.
- The cover provides adequate airflow and protects from dirt and moisture.