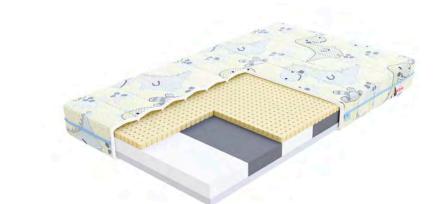

#### DUMBO

- Stain-resistant fabric
- Three-dimensional, microscopic structure
- Provides airflow, and prevents the growth of dust mites