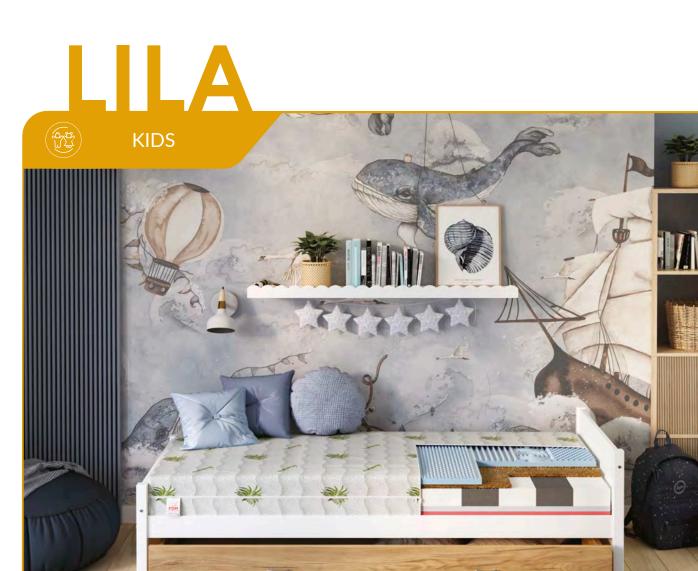

0 80x190 80x200









- A polyurethane foam model, that keeps its shape and provides high comfort and hygiene.
- Coconut mat hardens the mattress surface and ensures good air circulation.
- The durable latex has antiallergic properties and provides excellent support for the body, while the coconut fiber increases breathability

### UDINE 4KIDS KIDS

| 22 | THICKNESS | V | HARDNESS |
|----|-----------|---|----------|
|    | ll cm     |   | H2       |

- The model is fully made of flexible, wear-resistant latex with hardness levels.
- The perforated structure of the mattress allows air circulation, preventing the accumulation of dust and bacteria. The model is suitable for allergy sufferers.
- Latex perfectly adapts to the shape of the body.

80x200 90x200 140x200 160x200

lateks zipper



THICKNESS



永

- This model ensures ergonomic position during sleep thanks to its multilayer construction and different hardness zones.
- The profiled HR foam iensures durability and elasticity, while the polyurethane foam guarantees proper body support.
- A layer of VISCO foam increases comfortand coconut fibre hardens the mattress surface.
- profiled HR foam HR fo

SIZE

90×200



#### • The mattress is made from durable T25 foam with good air permeability. It provides comfort and excellent body support.

THICKNESS

9 cm

HARDNESS

Н2

НЗ

- The thermoelastic VISCO foam reacts to the body temperature and pressure and perfectly adapts to the shape of the body.
- Both foams have anti-allergic, properties and reduce the growth of microorganisms.



Partie







1



1

- The mattress CA