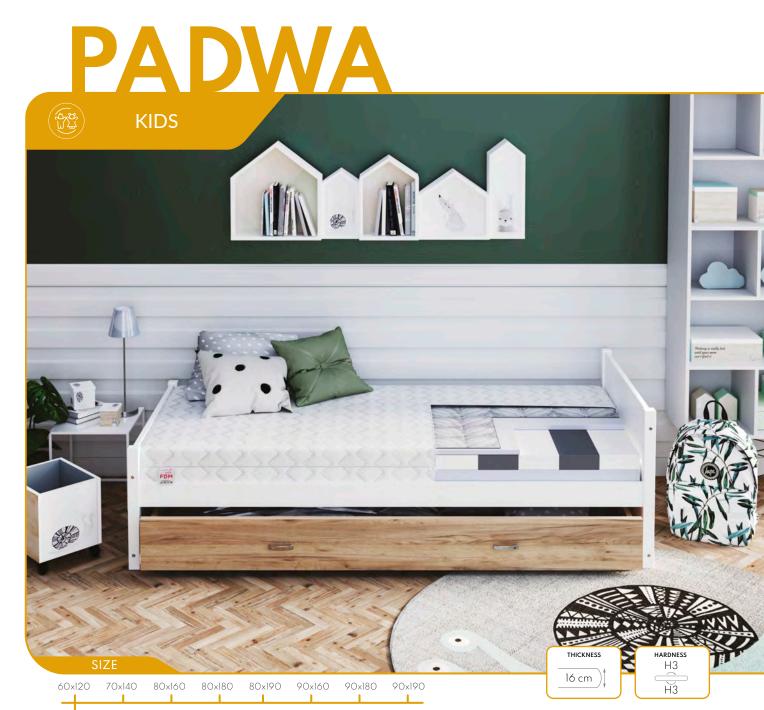

60x120 80x160 80x180 80x190 80x200 90x180 90x190 90x200

90×200

- Padwa is a foam mattress for children and teenagers designed to support their healthy growth.
- Made from a combination of foam HR high-flexible foam and T25 polyurethane foam, that adapt well to the body.
- Natural buckwheat with healthpromoting properties prevents bedsores and inhibits the growth of dust mites and bacteria.