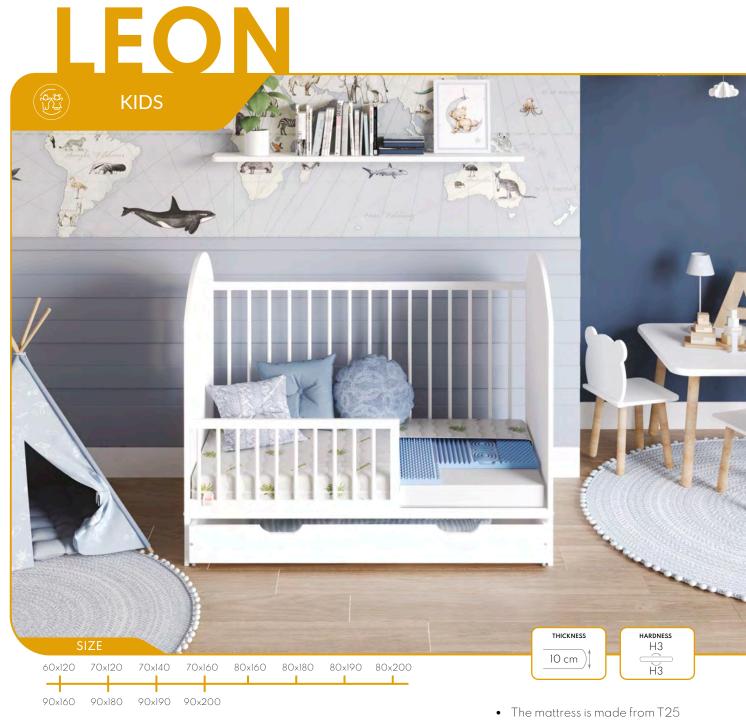

# **KIDS**

The safety and comfort of the little ones is our priority. That's why we use only proven and certified components such as safe adhesives and raw materials. But that's not all. The Kids line thanks to its unique design encourages kids' imagination and develops their sensory skills from an early age. Waterproof and durable materials will guarantee carefree fun, which is essential for your child proper growth and development. Our products will make your kids feel like in a fairy tale.

### Mattress hardness

#### Hard or soft mattress?

The mattress hardness levels appear on a five-step scale - from HI to H5. For years it was thought that the harder the mattress we sleep on, is the better. However, current knowledge about sleeping has changed a lot. It is now accepted that the mattress hardness should be chosen according to the user's weight:

- Soft mattresses, labeled H1, are for people up to 40 kg.
- Medium-soft mattresses, labeled H2, are good for people whose weight is between 50 kg and 80 kg.
- H3 medium hard mattresses are perfect for people weighing between 70 kg and 110 kg.
- H4 hard mattresses are ideal for people over 100 kg.
- Extra hard mattresses, which we designate as H5, are suitable for people whose body weight is above 130 kg.

However, the mattress hardness and the way we sleep on it often eludes the above classification. Some people prefer to sleep on soft mattresses, others prefer harder ones. A good solution is to purchase a Double-sided, mattress with 2 different degrees of hardness, so that you can turn it to the other side in case of discomfort during sleep.

- The core of the mattress is made from T25 polyurethane foam, which keeps its shape, perfectly suppoorts the spine and provides sleeping comfort.
- The coconut mat hardens the mattress surface, and improves air circulation.
- The coconut fibres are breathable and prevent from sweating during sleep.