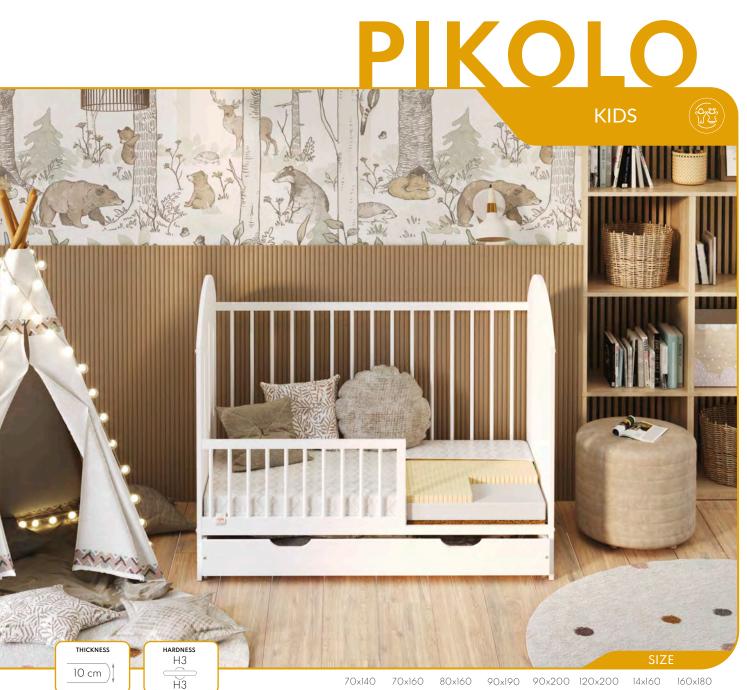

2 Parks

90x190

90×200

- PIKOLO is a double-sided • mattress with different hardness levels. It is based on highly durable polyurethane foam.
- Natural coconut provides breathability and prevents from excessive sweating
- Anti-allergenic, perforated latex gives thermal comfort and perfectly supports the body.