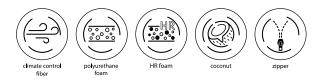

## GUIDE

The fabric structure with the use of AirFlow weave enables better air circulation. It also affects the durability of the material.

The cooling gel perfectly dissipates heat, provides a pleasant cool sensation, and ensures ventilation.

Made of high-quality wire with increased durability. They are characterized by good air circulation and are suitable for allergy sufferers.

buckwheat

A layer of natural buckwheat husk with bactericidal and anti-bedsore properties.

Spiral springs in pocket mattresses are placed in separate pockets dividing the mattress into 7 zones. The independent work of the springs allows for proper body alignment during sleep.

Foams with the addition of a renewable raw material, such as plant-based polyol. The use of renewable resources reduces the impact on the natural environment.

micropocket

This is a natural material, 100% ecological, originating from coconut shells. Coconut fibers are lightweight, breathable, durable, elastic, and moisture-resistant.

This is a unique product that combines durability and a porous structure that regulates temperature and allows the material to breathe. Latex provides good support for the body.