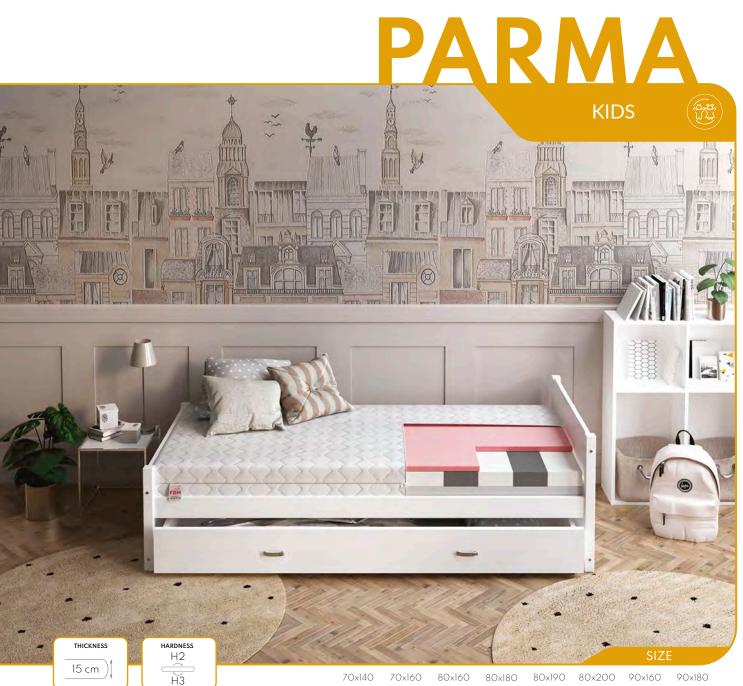

# TERAMO 4KIDS

KIDS

• This model, made of HR foam and T25 polyurethane foam was designed to perfectly support the bodies of the youngest.

- The coconut mat hardens the surface of the mattress, while maintaining its flexibility.
- The coconut also provides good air circulation and prevents excessive sweating during sleep...