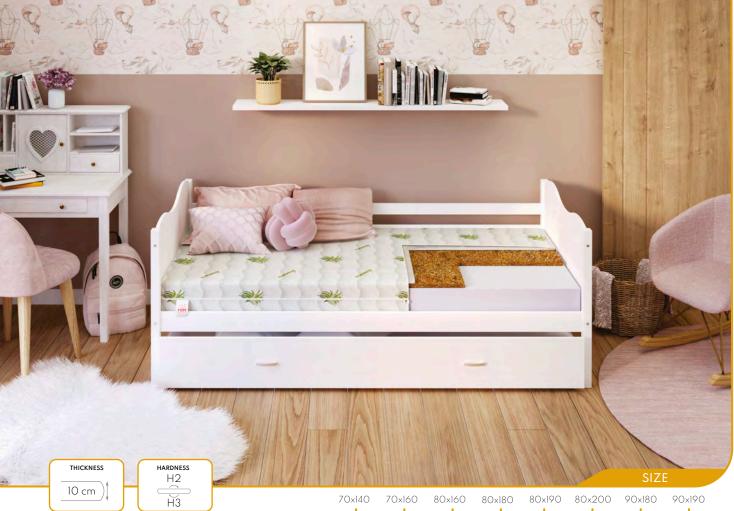

#### $\mathbf{O}\mathbf{C}$ **KIDS**

- Double-sided mattress with ٠ different hardness levels made of durable T25 polyurethane foam, which provides excellent support for the spine and increases sleeping comfort.
- Flexible and lightweight coconut mat stiffens the mattress and reduces bacterial growth.
- Coconut fibres increase breathability and air circulation inside the mattress.

70x140 70x160 80x160 80x180 80x190 80x200 90x180 90x190 ╋

90x200

- The core of this model is made from T25 polyurethane foam, which keeps its shape and guarantees comfortable sleep.
  - Coconut fiber mat is applied on both sides. It allows to harden the mattress surface, maintaining its flexibility.
  - The coconut fiber supports air circulation