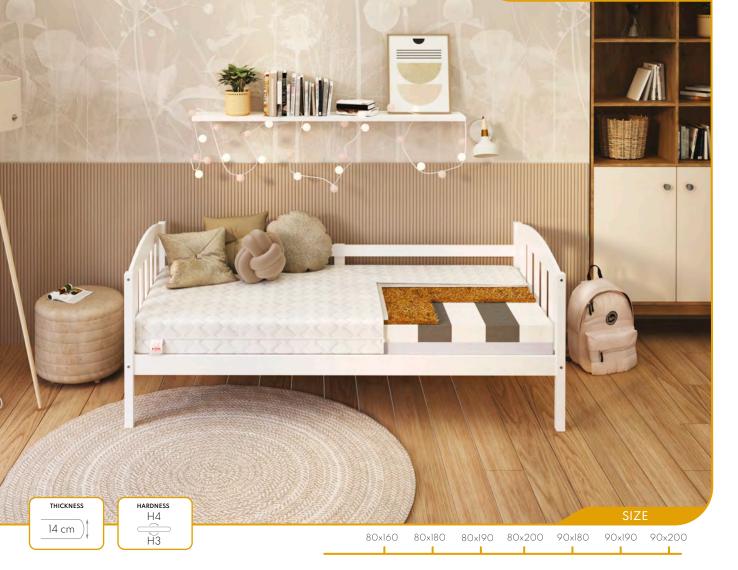

### Mattress hardness

#### Hard or soft mattress?

The mattress hardness levels appear on a five-step scale - from HI to H5. For years it was thought that the harder the mattress we sleep on, is the better. However, current knowledge about sleeping has changed a lot. It is now accepted that the mattress hardness should be chosen according to the user's weight:

- Soft mattresses, labeled H1, are for people up to 40 kg.
- Medium-soft mattresses, labeled H2, are good for people whose weight is between 50 kg and 80 kg.
- H3 medium hard mattresses are perfect for people weighing between 70 kg and 110 kg.
- H4 hard mattresses are ideal for people over 100 kg.
- Extra hard mattresses, which we designate as H5, are suitable for people whose body weight is above 130 kg.

However, the mattress hardness and the way we sleep on it often eludes the above classification. Some people prefer to sleep on soft mattresses, others prefer harder ones. A good solution is to purchase a Double-sided, mattress with 2 different degrees of hardness, so that you can turn it to the other side in case of discomfort during sleep.

- The core of the mattress is made from T25 polyurethane foam, which keeps its shape, perfectly suppoorts the spine and provides sleeping comfort.
- The coconut mat hardens the mattress surface, and improves air circulation.
- The coconut fibres are breathable and prevent from sweating during sleep.