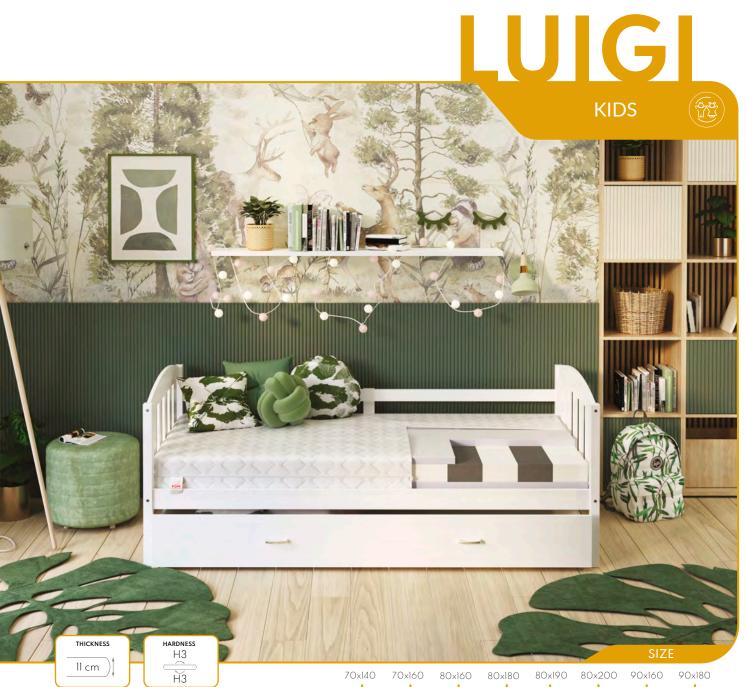

- The core of the mattress is the 7-zone high-flexible HR foam. Thanks to its non-uniform structure it is flexible and resilent. As well, it ensures perfect body support.
- Both sides of the mattress are covered with T25 polyurethane foam that increases the durability of the mattress.
- The model LUIGI is breathable and reduces the growth of microorganisms.