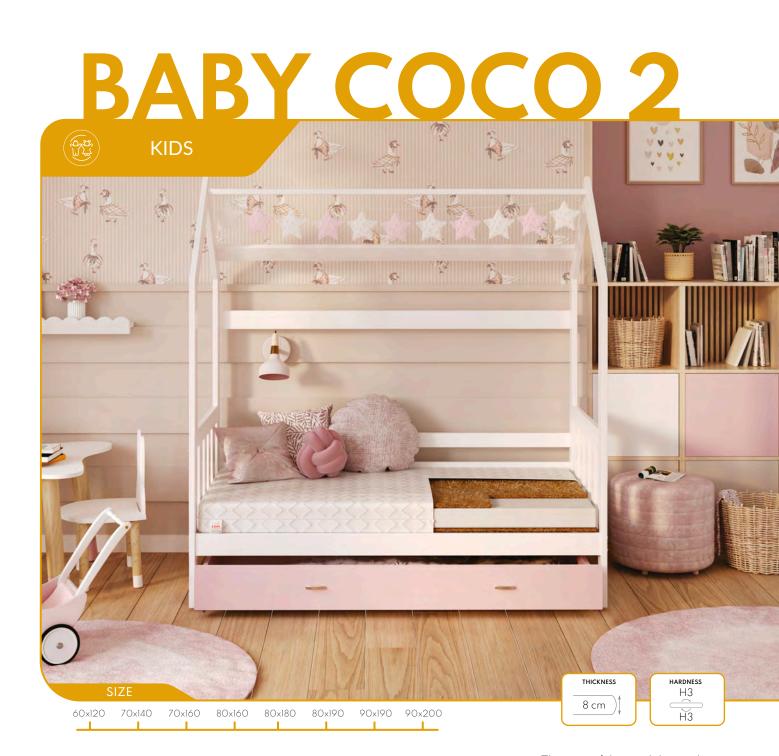

# TERAMO 4KIDS

KIDS

• This model, made of HR foam and T25 polyurethane foam was designed to perfectly support the bodies of the youngest.

- The coconut mat hardens the surface of the mattress, while maintaining its flexibility.
- The coconut also provides good air circulation and prevents excessive sweating during sleep...