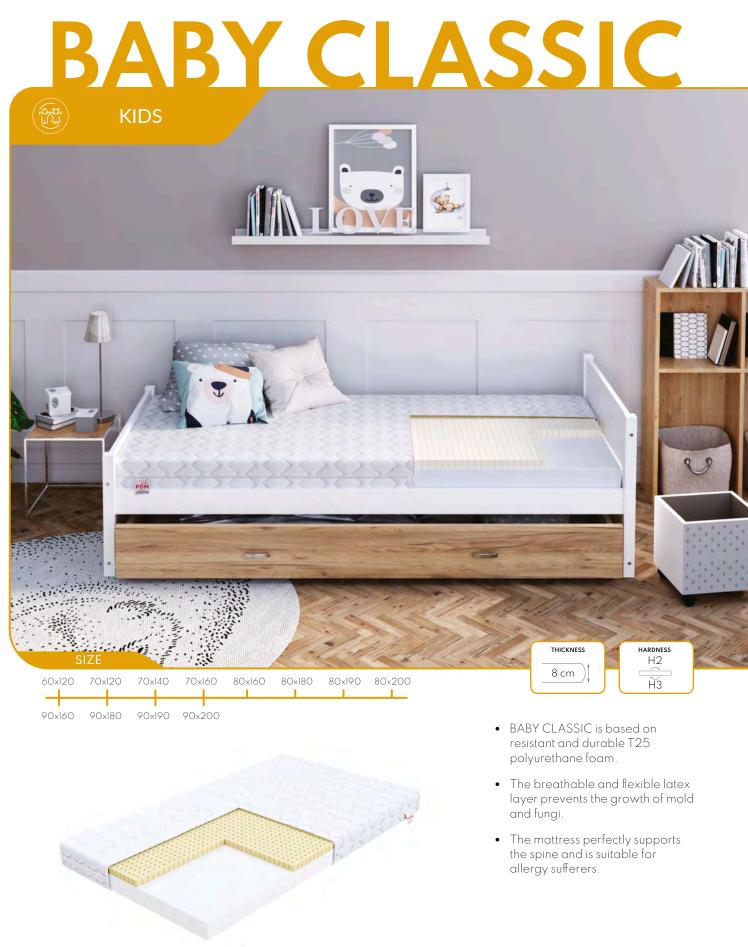

2222

 BABY CARE was designed for infants from the first days of life. The core of the mattress is made from highly durable T25 polyurethane foam, which guarantees excellent spine support.

hardness H2

H2

THICKNESS

8 cm

- Natural buckwheat husk is known for its health-promoting properties. Moreover, it prevents bed sores and postural defects.
- The mattress is made of anti-allergic materials and safe for kids of all ages.