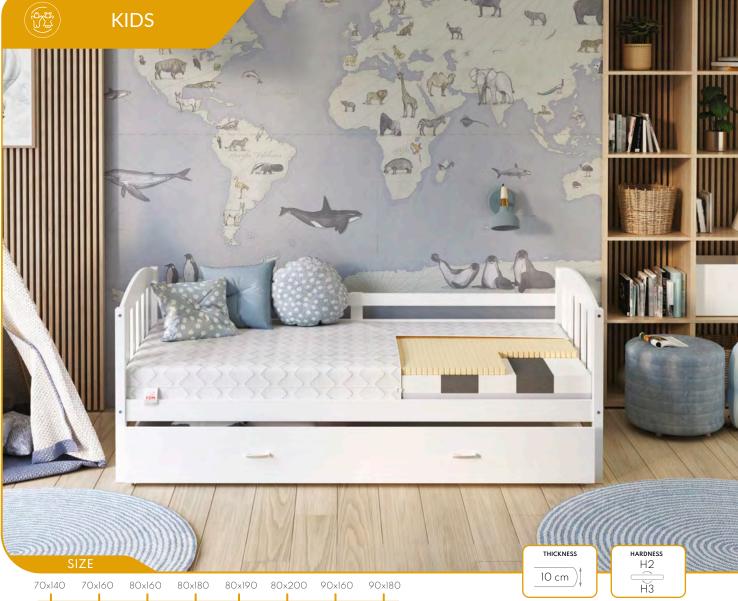

# **KIDS**

The safety and comfort of the little ones is our priority. That's why we use only proven and certified components such as safe adhesives and raw materials. But that's not all. The Kids line thanks to its unique design encourages kids' imagination and develops their sensory skills from an early age. Waterproof and durable materials will guarantee carefree fun, which is essential for your child proper growth and development. Our products will make your kids feel like in a fairy tale.

#### $\mathbf{O}\mathbf{C}$ **KIDS**

- Double-sided mattress with ٠ different hardness levels made of durable T25 polyurethane foam, which provides excellent support for the spine and increases sleeping comfort.
- Flexible and lightweight coconut mat stiffens the mattress and reduces bacterial growth.
- Coconut fibres increase breathability and air circulation inside the mattress.

70x140 70x160 80x160 80x180 80x190 80x200 90x180 90x190 ╋

90x200

- The core of this model is made from T25 polyurethane foam, which keeps its shape and guarantees comfortable sleep.
  - Coconut fiber mat is applied on both sides. It allows to harden the mattress surface, maintaining its flexibility.
  - The coconut fiber supports air circulation