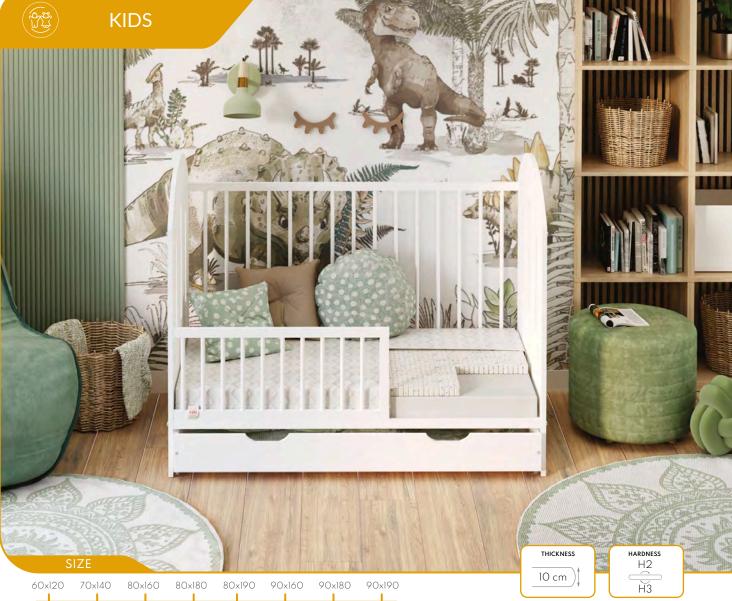

# **KIDS**

The safety and comfort of the little ones is our priority. That's why we use only proven and certified components such as safe adhesives and raw materials. But that's not all. The Kids line thanks to its unique design encourages kids' imagination and develops their sensory skills from an early age. Waterproof and durable materials will guarantee carefree fun, which is essential for your child proper growth and development. Our products will make your kids feel like in a fairy tale.

### Mattress hardness

#### Hard or soft mattress?

The mattress hardness levels appear on a five-step scale - from HI to H5. For years it was thought that the harder the mattress we sleep on, is the better. However, current knowledge about sleeping has changed a lot. It is now accepted that the mattress hardness should be chosen according to the user's weight:

- Soft mattresses, labeled H1, are for people up to 40 kg.
- Medium-soft mattresses, labeled H2, are good for people whose weight is between 50 kg and 80 kg.
- H3 medium hard mattresses are perfect for people weighing between 70 kg and 110 kg.
- H4 hard mattresses are ideal for people over 100 kg.
- Extra hard mattresses, which we designate as H5, are suitable for people whose body weight is above 130 kg.