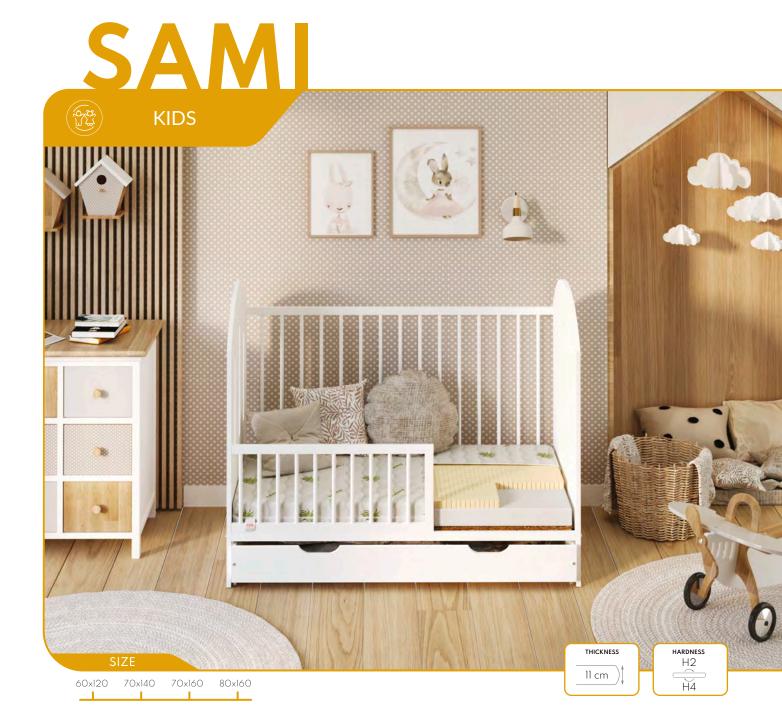

160 80x180 80x190 80x200 90x200



- ٠ ROVIGO was created to ensure the maximum the maximum comfort of the youngest users.
- The combination of T25 polyurethane foam with high strength and high-flexible HR foam, guarantees durability and excellent body support.
- The profiled thermoelastic VISCO foam reacts to body temperature and pressure, perfectly adapting to the shape of the body and improving sleep comfort.



# SORRENTO



- Polyurethane foam and HR high elastic foam ensure adjustment of the mattress to the body and proper support of the entire silhouette.
- A layer in coconut fibre hardenss the surface and prevents excessive sweating.
- The mattress is comfortable, durable, and breathable, thanks to the coconut fibres.

60x120 70x120 70x140 70x160 80x160 80x180 80x190 80x200









- A polyurethane foam model, that keeps its shape and provides high comfort and hygiene.
- Coconut mat hardens the mattress surface and ensures good air circulation.
- The durable latex has antiallergic properties and provides excellent support for the body, while the coconut fiber increases breathability

### UDINE 4KIDS KIDS

| 22 | THICKNESS | V | HARDNESS |
|----|-----------|---|----------|
|    | ll cm     |   | H2       |

- The model is fully made of flexible, wear-resistant latex with hardness levels.
- The perforated structure of the mattress allows air circulation, preventing the accumulation of dust and bacteria. The model is suitable for allergy sufferers.
- Latex perfectly adapts to the shape of the body.

80x200 90x200 140x200 160x200

lateks zipper



THICKNESS



永

- Thi