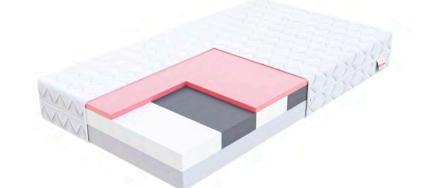

- The core of the mattress is made from T25 polyurethane foam, which keeps its shape, perfectly suppoorts the spine and provides sleeping comfort.
- The coconut mat hardens the mattress surface, and improves air circulation.
- The coconut fibres are breathable and prevent from sweating during sleep.

#### $\mathbf{O}\mathbf{C}$ **KIDS**

- Double-sided mattress with ٠ different hardness levels made of durable T25 polyurethane foam, which provides excellent support for the spine and increases sleeping comfort.
- Flexible and lightweight coconut mat stiffens the mattress and reduces bacterial growth.
- Coconut fibres increase breathability and air circulation inside the mattress.

70x140 70x160 80x160 80x180 80x190 80x200 90x180 90x190 ╋

90x200

- The core of this model is made from T25 polyurethane foam, which keeps its shape and guarantees comfortable sleep.
  - Coconut fiber mat is applied on both sides. It allows to harden the mattress surface, maintaining its flexibility.
  - The coconut fiber supports air circulation