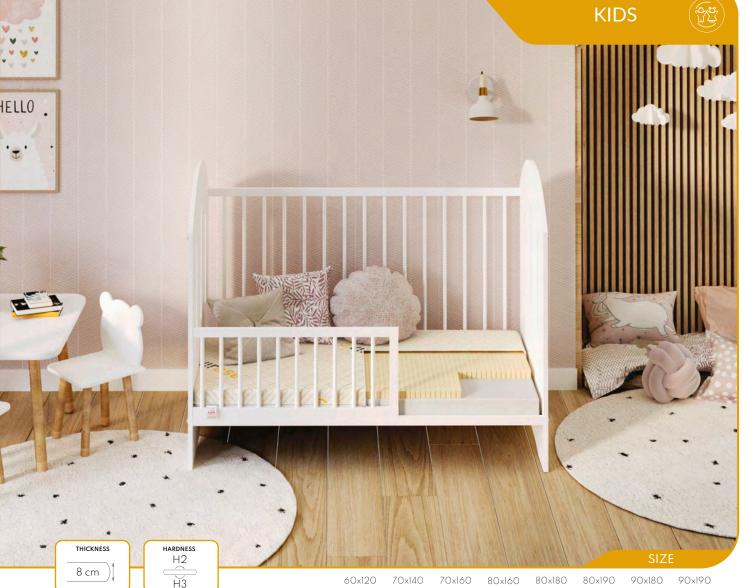

# **KIDS**

The safety and comfort of the little ones is our priority. That's why we use only proven and certified components such as safe adhesives and raw materials. But that's not all. The Kids line thanks to its unique design encourages kids' imagination and develops their sensory skills from an early age. Waterproof and durable materials will guarantee carefree fun, which is essential for your child proper growth and development. Our products will make your kids feel like in a fairy tale.

2222

 BABY CARE was designed for infants from the first days of life. The core of the mattress is made from highly durable T25 polyurethane foam, which guarantees excellent spine support.

hardness H2

H2

THICKNESS

8 cm

- Natural buckwheat husk is known for its health-promoting properties. Moreover, it prevents bed sores and postural defects.
- The mattress is made of anti-allergic materials and safe for kids of all ages.