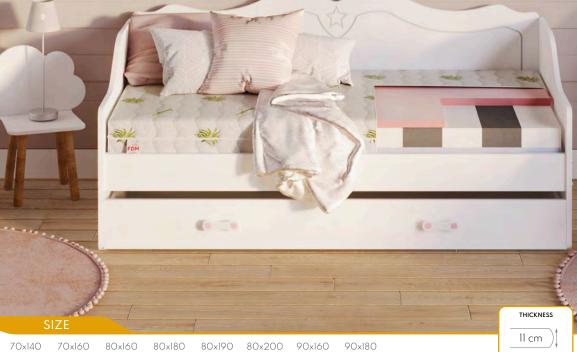

70x140 70x160 80x160 80x180 80x190 80x200 90x180 90x190 ╋

90x200

- The core of this model is made from T25 polyurethane foam, which keeps its shape and guarantees comfortable sleep.
  - Coconut fiber mat is applied on both sides. It allows to harden the mattress surface, maintaining its flexibility.
  - The coconut fiber supports air circulation