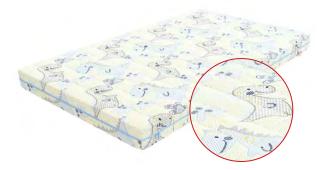

#### DUMBO

- Stain-resistant fabric
- Three-dimensional, microscopic structure
- Provides airflow, and prevents the growth of dust mites