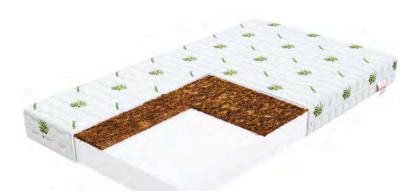

- The core of the mattress is made from T25 polyurethane foam, which keeps its shape, perfectly suppoorts the spine and provides sleeping comfort.
- The coconut mat hardens the mattress surface, and improves air circulation.
- The coconut fibres are breathable and prevent from sweating during sleep.

#### $\mathbf{O}\mathbf{C}$ **KIDS**

- Double-sided mattress with ٠ different hardness levels made of durable T25 polyurethane foam, which provides excellent support for the spine and increases sleeping comfort.
- Flexible and lightweight coconut mat stiffens the mattress and reduces bacterial growth.
- Coconut fibres increase breathability and air circulation inside the mattress.