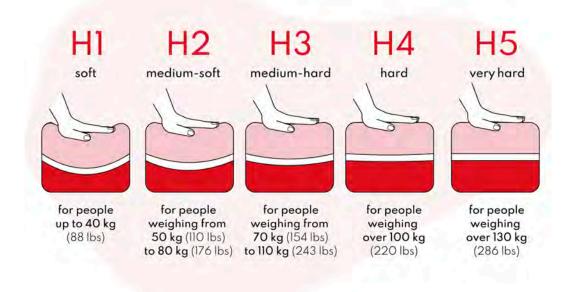

#### Hard or soft mattress?

The mattress hardness levels appear on a five-step scale - from HI to H5. For years it was thought that the harder the mattress we sleep on, is the better. However, current knowledge about sleeping has changed a lot. It is now accepted that the mattress hardness should be chosen according to the user's weight:

- Soft mattresses, labeled H1, are for people up to 40 kg.
- Medium-soft mattresses, labeled H2, are good for people whose weight is between 50 kg and 80 kg.
- H3 medium hard mattresses are perfect for people weighing between 70 kg and 110 kg.
- H4 hard mattresses are ideal for people over 100 kg.
- Extra hard mattresses, which we designate as H5, are suitable for people whose body weight is above 130 kg.