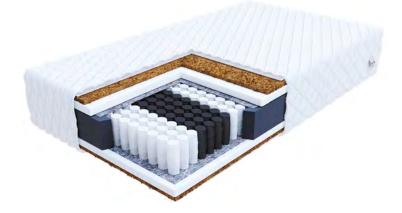

## POCKET SPRING MATRRESSES

- Springs placed in individual pockets
- Surface divided into 7 support zones
- Springs work independently from each other
- Made using NanoHARD technology - increased spring durability

Spiral springs in pocket mattresses are placed in separate pockets dividing the mattress into 7 zones. The independent work of the springs allows for proper body alignment during sleep.

Foams with the addition of a renewable raw material, such as plant-based polyol. The use of renewable resources reduces the impact on the natural environment.