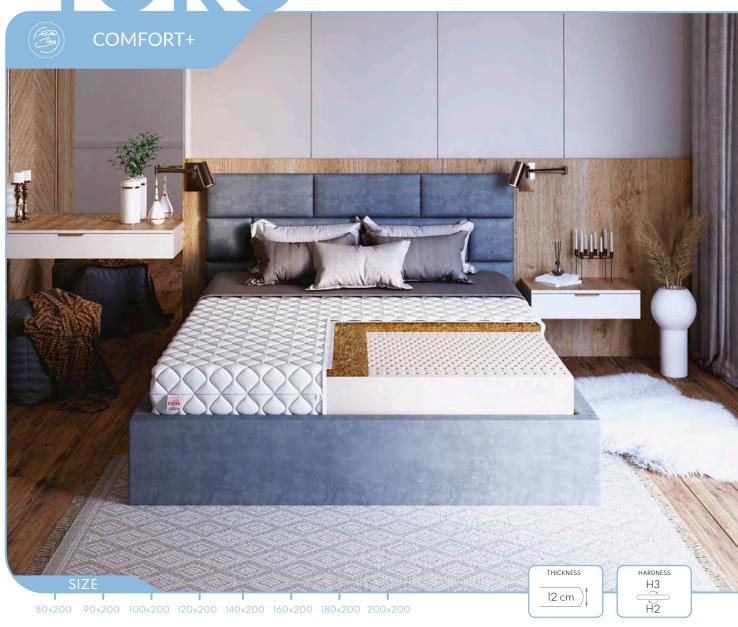

## TORO

• Latex is a durable material that provides a perfect support for the body during sleep.

- It has anti-allergic properties thanks to the perforated surface that prevents the accumulation of of mold, dust mites, and fungi.
- The mattress has a coconut mat, which hardens and strengthens its structure.
- The coconut layer constitutes an additional barrier for fungi and dust mites.

- TORO MAX is a latex mattress made of extremely flexible, resilient, and durable material that perfectly supports the body.
- The perforated surface limits the growth of mold, mites, and fungi.
- On one side of the mattress, a mat made of natural coconut fibers has been added to provide additional rigidity to its construction.