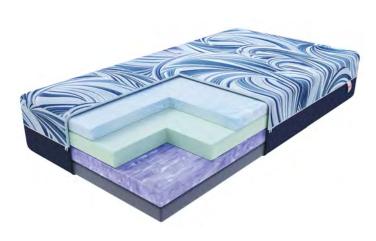

# TYPES OF - MATTRESSES

#### **FOAM MATTRESSES**

- Made from safe and certified foams
- Perfectly adapt to the body shape · Depending on the type of foam, they can be soft or hard
- Provide proper support for the entire body

#### LATEX MATTRESSES

- Excellent air circulation
- Provide proper support for the spine
- Prevent the growth of mold and fungi
- Stand out with great resilience and flexibility