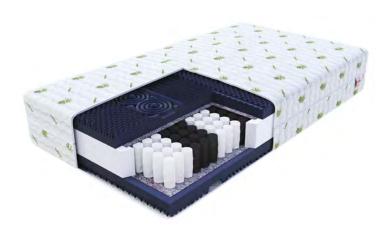

## POCKET SPRING MATRRESSES

- Springs placed in individual pockets
- Surface divided into 7 support zones
- Springs work independently from each other
- Made using NanoHARD technology - increased spring durability

Spiral springs in pocket mattresses are placed in separate pockets dividing the mattress into 7 zones. The independent work of the springs allows for proper body alignment during sleep.

Foams with the addition of a renewable raw material, such as plant-based polyol. The use of renewable resources reduces the impact on the natural environment.