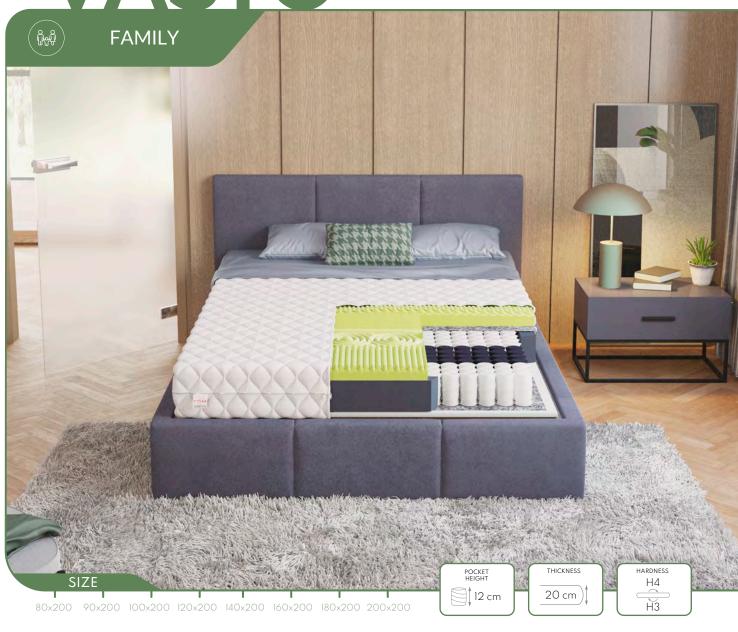

80x200 90x200 100x200 120x200 140x200 160x200 180x200

- The core of the FAMILY mattress consists of pocket springs, which work independently to minimize discomfort caused by the other person's movements.
- One side is covered with polyurethane foam and coconut mat, and the other with a polyurethane foam layer.
- The foam is resistant to deformation and inhibits the growth of microorganisms.
- A hardening coconut mat is light, breathable, and durable.