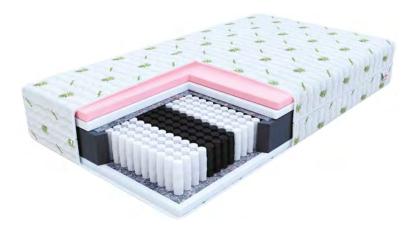

## POCKET SPRING MATRRESSES

- Springs placed in individual pockets
- Surface divided into 7 support zones
- Springs work independently from each other
- Made using NanoHARD technology - increased spring durability

#### MULTIPOCKET SPRING MATRESSES

- A larger number of springs working independently from each other
- Surface divided into 7 support zones
- NanoHARD technology increases spring durability
- Provide ergonomic body positioning

Spiral springs in pocket mattresses are placed in separate pockets dividing the mattress into 7 zones. The independent work of the springs allows for proper body alignment during sleep.

Foams with the addition of a renewable raw material, such as plant-based polyol. The use of renewable resources reduces the impact on the natural environment.

The springs divide the mattress into 7 zones, each with the appropriate support for a given part of the body. The springs work independently of each other, reducing vibrations.

Extremely open cells formed as a result of using innovative Hydro Tech technology regulate moisture and temperature, giving the foam cooling properties.