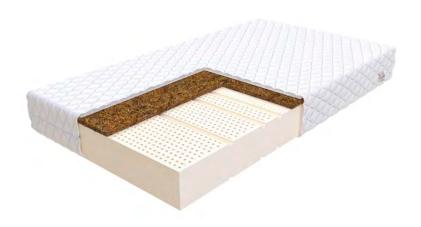

- TORO MAX is a latex mattress made of extremely flexible, resilient, and durable material that perfectly supports the body.
- The perforated surface limits the growth of mold, mites, and fungi.
- On one side of the mattress, a mat made of natural coconut fibers has been added to provide additional rigidity to its construction.