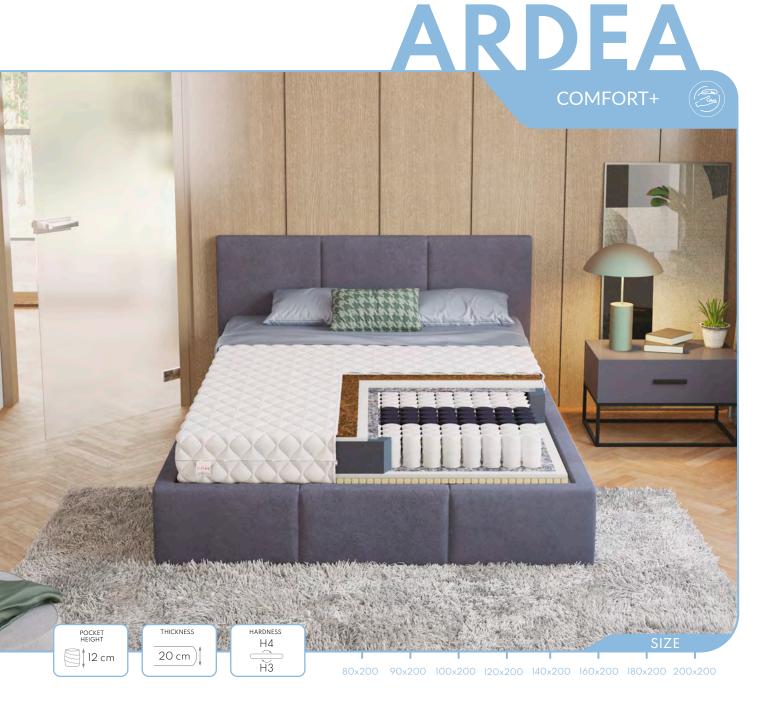

- The basis of the ARDEA mattress is a 7-zone pocket spring core with varying levels of hardness.
- The core is surrounded by T25 polyurethane foam that is resistant to deformation.
- One side of the mattress is reinforced with an anti-allergic coconut layer.
- The other side is covered with highly elastic latex that adjusts to the body and its perforated surface ensures excellent air circulation.

HARDNESS

Н2

H2

THICKNESS

23 cm

- The use of 7 zones with varying degrees of hardness ensures an ergonomic body position during rest.
- The pocket spring core is surrounded by polyurethane foam T25 resistant to deformation.

POCKET HEIGHT

18 cm

- ACTIVE is a pocket mattress with 7 zones of differentiated hardness levels, which ensure an ergonomic body position.
- The mattress contains polyurethane foam, which is resistant to deformation.
- Layers of latex and coconut provide excellent support for the spine, ensuring a healthy sleep and air circulation.
- The side with a layer of VISCO foam improves comfort, perfectly adapting to the body shape.