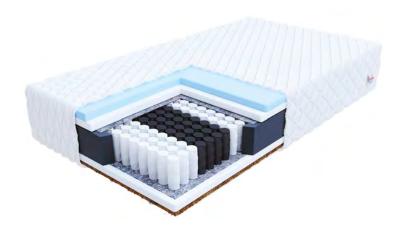

## POCKET SPRING MATRRESSES

- Springs placed in individual pockets
- Surface divided into 7 support zones
- Springs work independently from each other
- Made using NanoHARD technology - increased spring durability

Spiral springs in pocket mattresses are placed in separate pockets dividing the mattress into 7 zones. The independent work of the springs allows for proper body alignment during sleep.

Foams with the addition of a renewable raw material, such as plant-based polyol. The use of renewable resources reduces the impact on the natural environment.