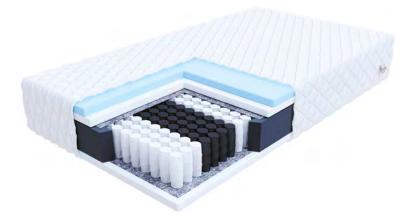

## POCKET SPRING MATRRESSES

- Springs placed in individual pockets
- Surface divided into 7 support zones
- Springs work independently from each other
- Made using NanoHARD technology - increased spring durability

#### MULTIPOCKET SPRING MATRESSES

- A larger number of springs working independently from each other
- Surface divided into 7 support zones
- NanoHARD technology increases spring durability
- Provide ergonomic body positioning