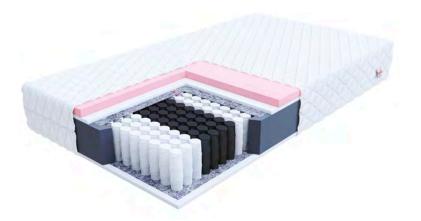

## POCKET SPRING MATRRESSES

- Springs placed in individual pockets
- Surface divided into 7 support zones
- Springs work independently from each other
- Made using NanoHARD technology - increased spring durability

Spiral springs in pocket mattresses are placed in separate pockets dividing the mattress into 7 zones. The independent work of the springs allows for proper body alignment during sleep.

Foams with the addition of a renewable raw material, such as plant-based polyol. The use of renewable resources reduces the impact on the natural environment.