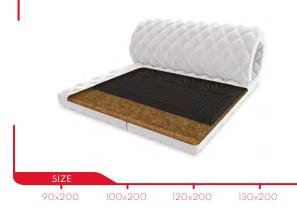

## POCKET SPRING MATRRESSES

- Springs placed in individual pockets
- Surface divided into 7 support zones
- Springs work independently from each other
- Made using NanoHARD technology - increased spring durability

#### MULTIPOCKET SPRING MATRESSES

- A larger number of springs working independently from each other
- Surface divided into 7 support zones
- NanoHARD technology increases spring durability
- Provide ergonomic body positioning

80x200 90x200 100x200 120x200 140x200 160x200 180x200

- The core of the FAMILY mattress consists of pocket springs, which work independently to minimize discomfort caused by the other person's movements.
- One side is covered with polyurethane foam and coconut mat, and the other with a polyurethane foam layer.
- The foam is resistant to deformation and inhibits the growth of microorganisms.
- A hardening coconut mat is light, breathable, and durable.