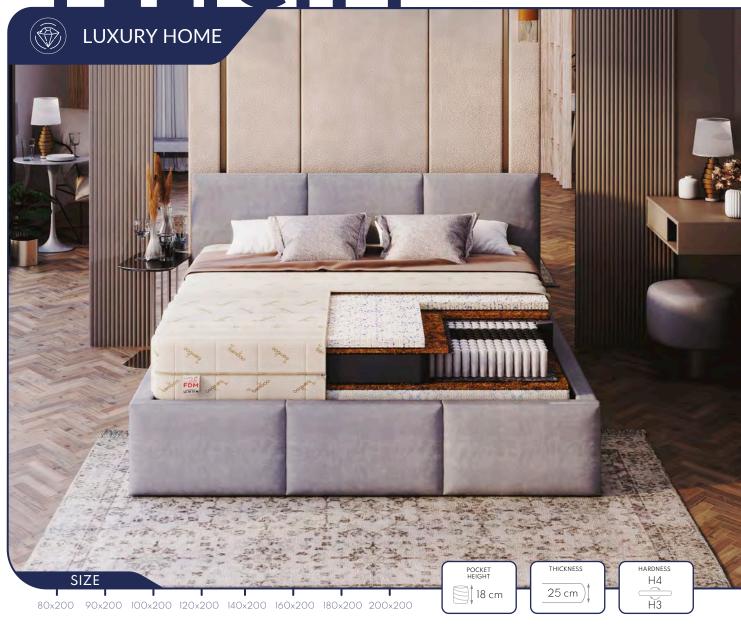

SIZE

80x200 90x200 100x200 120x200 140x200 160x200 180x200 200x200

The core of the TREVISO MAX mattress is a POCKET spring core. The double-hardened wire made with NanoHARD technology extends the lifespan of the springs.

HARDNESS

Н2

H2

THICKNESS

23 cm

- The use of 7 zones with varying degrees of hardness ensures an ergonomic body position during rest.
- The pocket spring core is surrounded by polyurethane foam T25 resistant to deformation.

POCKET HEIGHT

18 cm

- ACTIVE is a pocket mattress with 7 zones of differentiated hardness levels, which ensure an ergonomic body position.
- The mattress contains polyurethane foam, which is resistant to deformation.
- Layers of latex and coconut provide excellent support for the spine, ensuring a healthy sleep and air circulation.
- The side with a layer of VISCO foam improves comfort, perfectly adapting to the body shape.