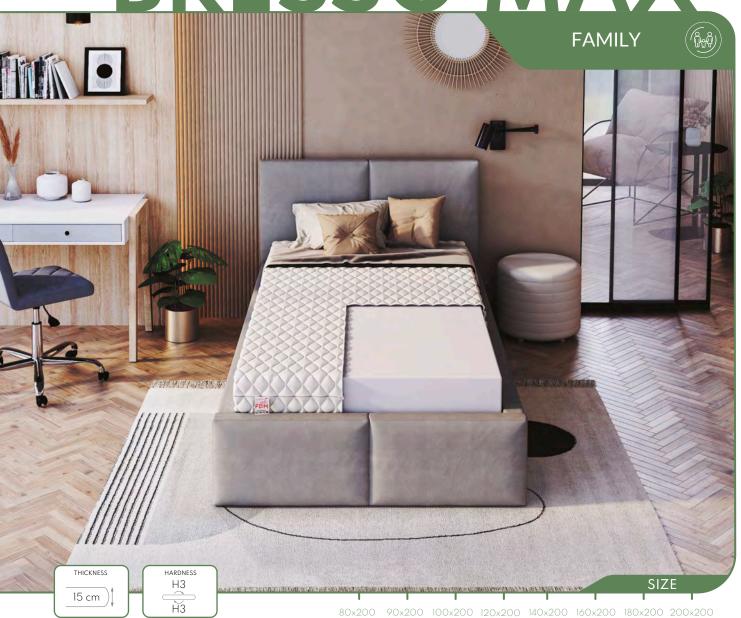

- BRESSO MAX is a 15 cm high medium-hard mattress made of T25 polyurethane foam with increased durability.
- The foam keeps its shape, which guarantees a high level of sleep comfort.
- The included hypoallergenic cover with a zipper, is easily removable and washable.