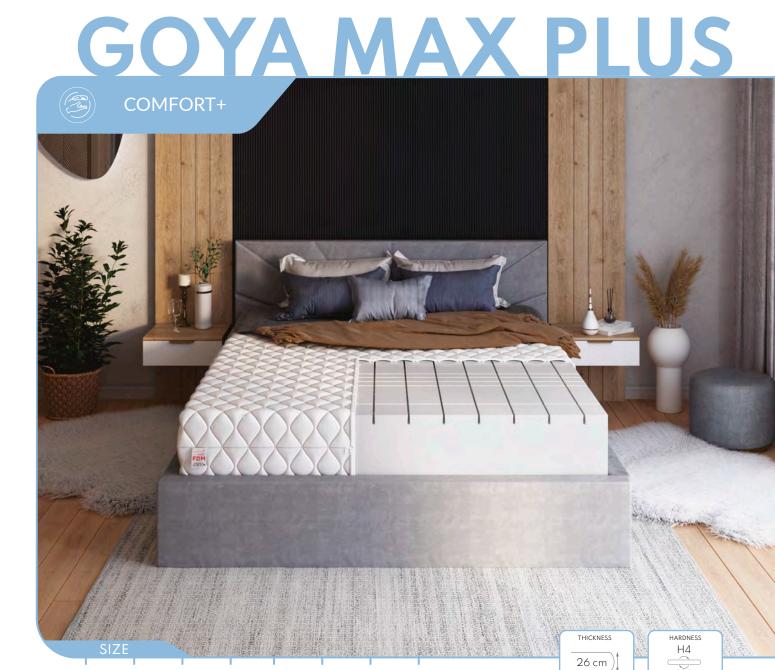

- GOYA MAX is a high-quality, hard, double-sided mattress.
- Transverse cuts of the upper layers provide comfort and excellent support for the spine. It is flexible, resistant to deformation and lightweight.
- HR foam perfectly adapts to the shape of the body.
- The porous structure ensures excellent air circulation, preventing the growth of fungi and mold.

80x200 90x200 100x200 120x200 140x200 160x200 180x200 200x200

GOYA MAX PLUS mattress is divided into 7 zones by a series of longitudinal and transverse cuts, which increase its flexibility and provides excellent support for the spine.

H4

- The non-uniform cell structure of the foam better supports the body.
- The mattress perfectly adapts to the user, and at the same time remains incredibly lightweight, durable, and resistant to deformation.