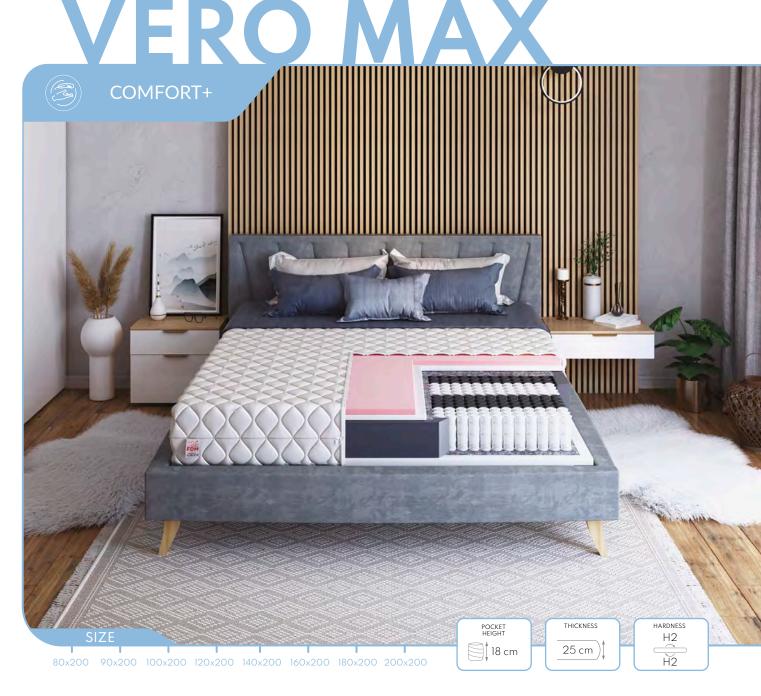

- The VERO model, is based on pocket springs which divide the mattress into 7 zones, each with proper support for a specific part of the body.
- The pocket springs are surrounded by T25 polyurethane foam, resistant to deformation.
- Additionally, the mattress is contains a layer of VISCO thermoelastic foam, which perfectly contours the body and increases sleeping comfort.