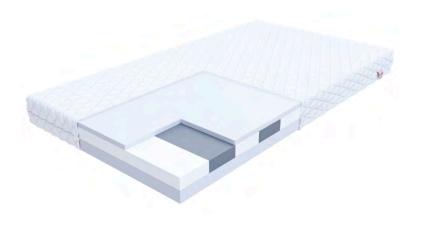

- The MONZA mattress is a combination of 7-zone highly-elastic foam and T25 polyurethane foam of increased durability.
- Thanks to this combination the mattress keeps its shape and ensures an excellent support of the body.
- The model is perfect for both teenagers and adults.