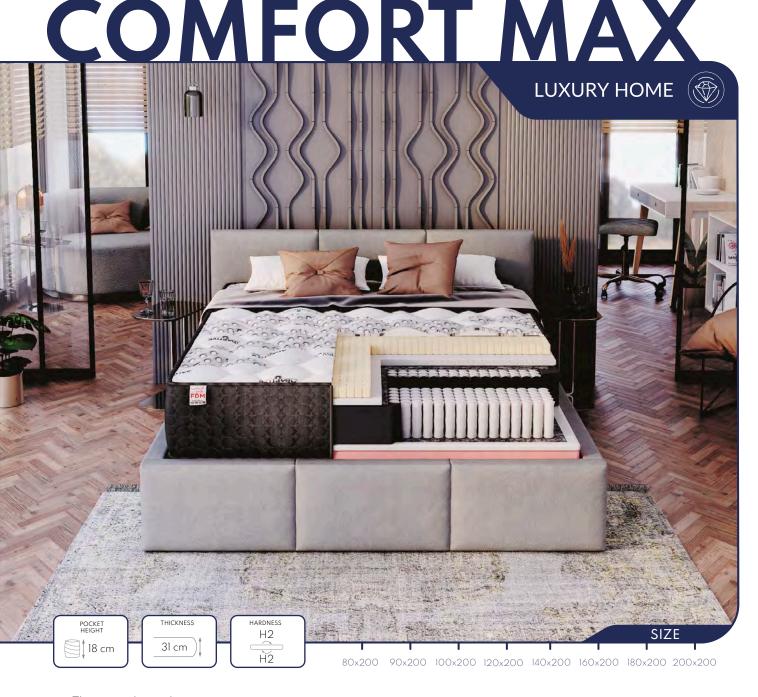

SIZE

80x200 90x200 100x200 120x200 140x200 160x200 180x200 200x200

The core of the TREVISO MAX mattress is a POCKET spring core. The double-hardened wire made with NanoHARD technology extends the lifespan of the springs.

HARDNESS

Н2

H2

THICKNESS

23 cm

- The use of 7 zones with varying degrees of hardness ensures an ergonomic body position during rest.
- The pocket spring core is surrounded by polyurethane foam T25 resistant to deformation.