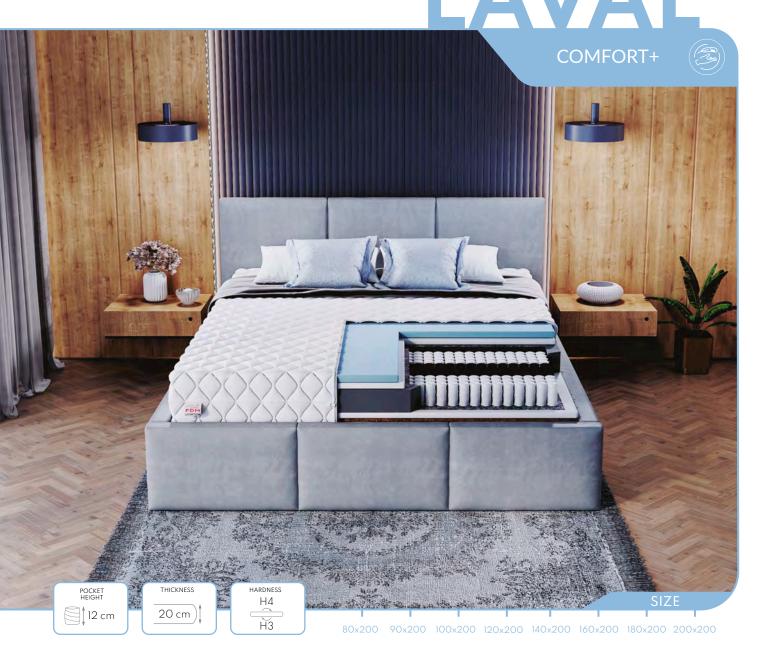

The Comfort+ line is a combination of the best components and unique ideas for healthy sleep and relaxation. It is a solution for those who value comfort and relaxation in their own home. Thanks to them, you can turn your bedroom into an oasis of tranquility where you will enjoy comfortable rest. The properties of Comfort+ products will help you forget about health issues such as allergies or back pain.