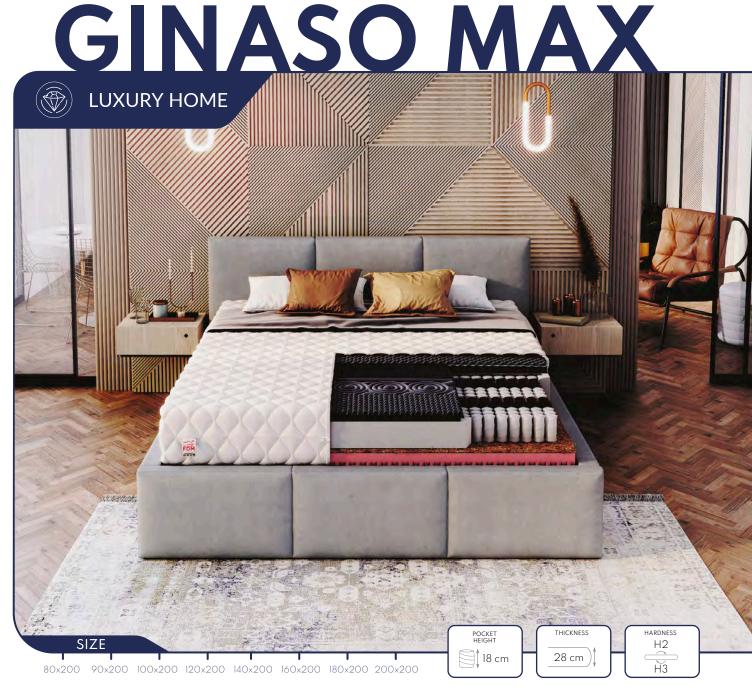

- GINASO is based on a pocket spring system, providing an ergonomic body position.
- The mattress contains T25 polyurethane foam, resistant to deformation.
- The Profiled Black foam, made up of millions of bubbles, provides ventilation and spine support.
- A stiffening coconut layer prevents the development of mold and mites, while the VISCO memory foam improves comfort by adapting to the body shape of the user.

SIZE

80x200 90x200 100x200 120x200 140x200 160x200 180x200 200x200

The core of the TREVISO MAX mattress is a POCKET spring core. The double-hardened wire made with NanoHARD technology extends the lifespan of the springs.

HARDNESS

Н2

H2

THICKNESS

23 cm

- The use of 7 zones with varying degrees of hardness ensures an ergonomic body position during rest.
- The pocket spring core is surrounded by polyurethane foam T25 resistant to deformation.

POCKET HEIGHT

18 cm

- ACTIVE is a pocket mattress with 7 zones of differentiated hardness levels, which ensure an ergonomic body position.
- The mattress contains polyurethane foam, which is resistant to deformation.
- Layers of latex and coconut provide excellent support for the spine, ensuring a healthy sleep and air circulation.
- The side with a layer of VISCO foam improves comfort, perfectly adapting to the body shape.