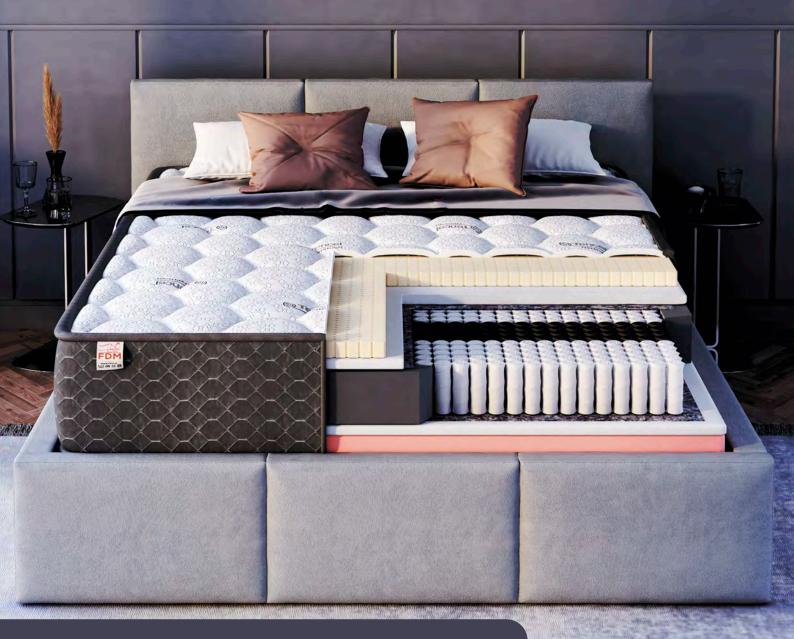

# TYPES OF - MATTRESSES

#### **FOAM MATTRESSES**

- Made from safe and certified foams
- Perfectly adapt to the body shape · Depending on the type of foam, they can be soft or hard
- Provide proper support for the entire body

## POCKET SPRING MATRRESSES

- Springs placed in individual pockets
- Surface divided into 7 support zones
- Springs work independently from each other
- Made using NanoHARD technology - increased spring durability

## MATTRESS HARDNESS

#### Hard or soft mattress?

The mattress hardness levels appear on a five-step scale - from H1 to H5. For years it was thought that the harder the mattress we sleep on, is the better. However, current knowledge about sleeping has changed a lot.lt is now accepted that the mattress hardness should be chosen according to the user's weight:

- Soft mattresses, labeled HI, are for people up to 40 kg.
- Medium-soft mattresses, labeled H2, are good for people whose weight is between 50 kg and 80 kg.
- H3 medium hard mattresses are perfect for people weighing between 70 kg and 110 kg.
- H4 hard mattresses are ideal for people over 100 kg.
- Extra hard mattresses, which we designate as H5, are suitable for people whose body weight is above 130 kg.