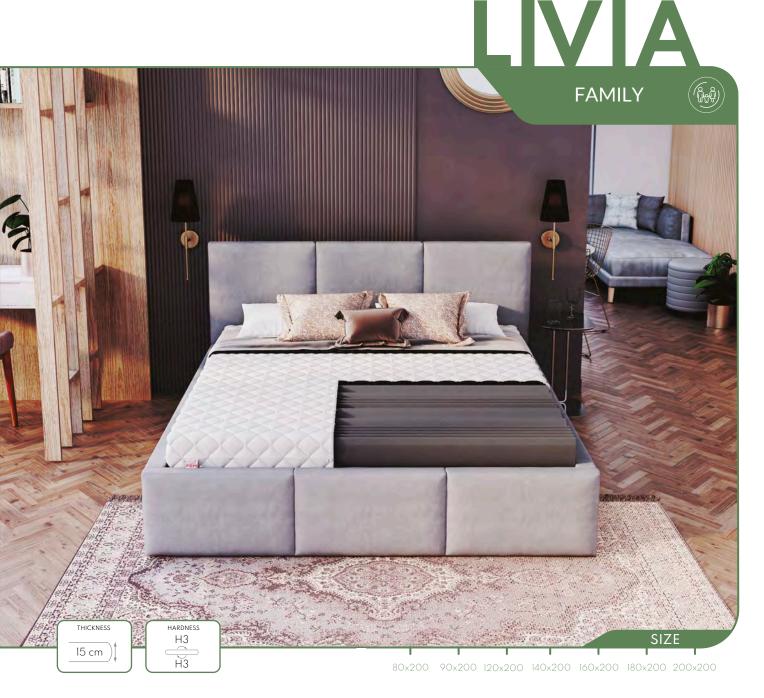

## <u> IVIA N</u>

- The lower version of the LIVIA mattress is made entirely of a high-elasticity Profiled Black foam block without glue or any other materials.
- The profiled surface perfectly adjusts to the body.
- The mattress is elastic and resistant to deformation. Thanks to its good breathability, it is a perfect solution for allergy sufferers.

- LIVIA is a high-quality, doublesided mattress.
- The mattress is made of highly elastic, extremely durable Profiled Black foam.
- The wavy surface adapts to the shape af your body, ensuring comfortable sleep.
- The foam consists of millions of bubbles that guarantee good air circulation and thermal comfort.

- A high-quality, double-sided, grooved mattress made of extremely durable, highly-elastic Profiled Black foam.
- The foam structure guarantees good air circulation and breathability.
- The wavy surface adjusts to the shape of the body, ensuring high sleep comfort.
- The elastic foam provides excellent support for the whole body.

- The thickest version of the LIVIA model is 26 cm high and, made of a single block of highly elastic Profiled Black foam.
- It is flexible and comfortable. The profiled surface ensures greater comfort, as the mattress adjusts better to the shape of the body. Good air circulation helps prevent the growth of house dust mites, which makes the mattress perfect for allergy sufferers.