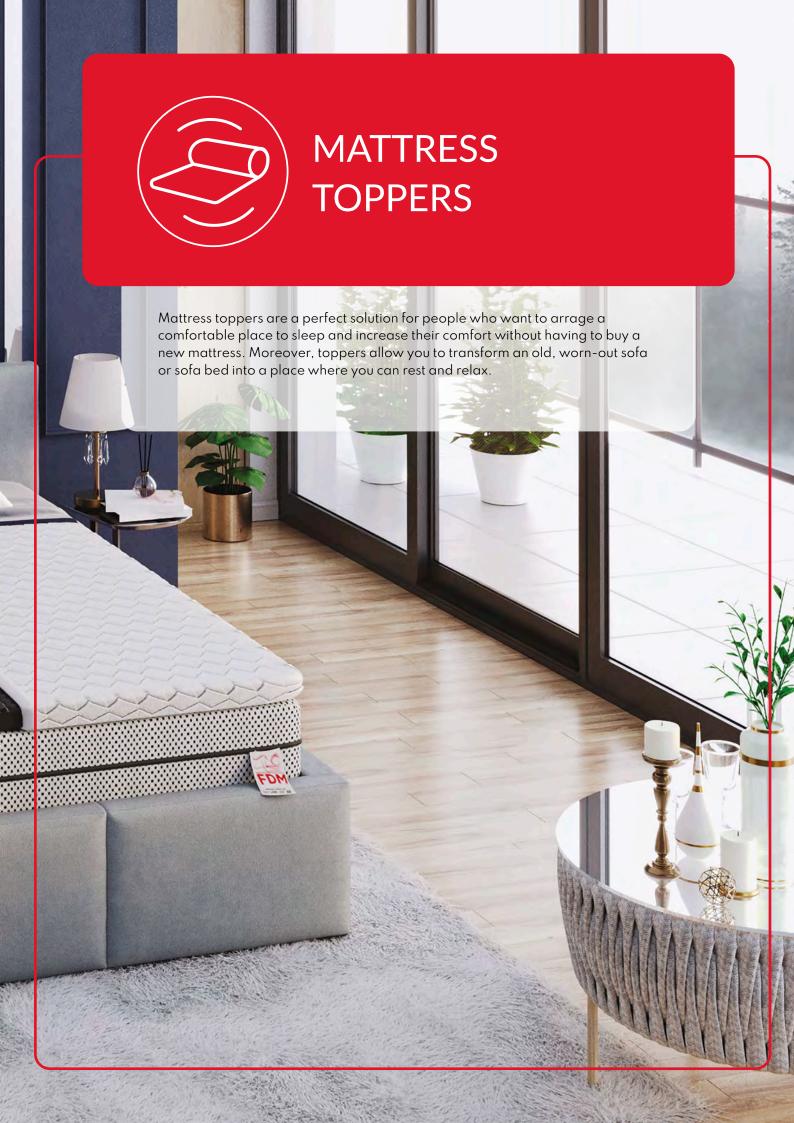

#### **TOPPER Mattresses**

#### **VISCO MAX**

- This is a solution for those who want to improve comfort by softening the mattress surface. The VISCO foam reacts to pressure and heat, perfectly adapting to the body.
- It eliminates back pain, improves circulation, and regenerates muscles. It includes a hypoallergenic quilted PREMIUM cover.

#### **NERO DOUBLE**

- The double, Profiled Black foam, highly elastic supports every part of the body. The material is durable, resistant to deformation, and quickly responds to changes in body position during sleep.
- The quilted PREMIUM cover ensure comfort and hygiene.

#### FRUTTI FOAM

- The combination of T25 polyurethane foam and profiled, highly elastic foam provides excellent support for the body.
- The foams are resistant to deformation, cushion the silhouette, and have a breathable structure. The quilted PREMIUM cover protects the topper from dirt.

#### **NERO MAX**

- Profiled Black foam, highly elastic with a profiled surface is divided into 7 zones, making it perfectly adapted to the body.
- The non-uniform structure provides better elasticity and improves comfort. The guilted PREMIUM cover protects the topper from dirt.