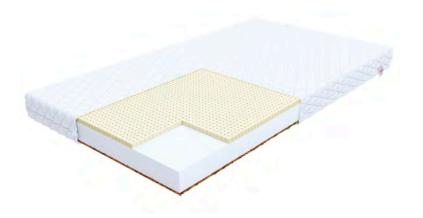

d mold.











80x200 90x200 100x200 120x200 140x200 160x200 180x200 200x200





GOYA MAX PLUS mattress is divided into 7 zones by a series of longitudinal and transverse cuts, which increase its flexibility and provides excellent support for the spine.

H4

- The non-uniform cell structure of the foam better supports the body.
- The mattress perfectly adapts to the user, and at the same time remains incredibly lightweight, durable, and resistant to deformation.





- BELLA mattress was created by the combination of two foams.
- Solid Green foam, resistant to deformation, ensures stability and body contouring.
- Revine Purple foam evenly distributes body weight across the surface. Channels inside allow proper air circulation, limiting the growth of mold and fungi.









PIKOLC





- PIKOLO is a double-sided mattress with different levels of hardness.
- Its base is made of a T25 polyurethane foam that is resistant to deformation and has increased durability.
- One side of the mattress has a layer of high-quality latex, which fits well to the body and provides goodair circulation.
- The other side of the mattress contains coconut filling.















- The mattress is made of durable polyurethane foam that provides excellent elasticity and resilience, and is resistant to deformation.
- The thermoelastic VISCO foam adjusts to the body under the influence of body warmth.
- The addition of profiled foam with increased elasticity significantly increases the comfort of use.













- Double-sided pocket spring mattress, with a core made of pocket springs.
- 7 zon