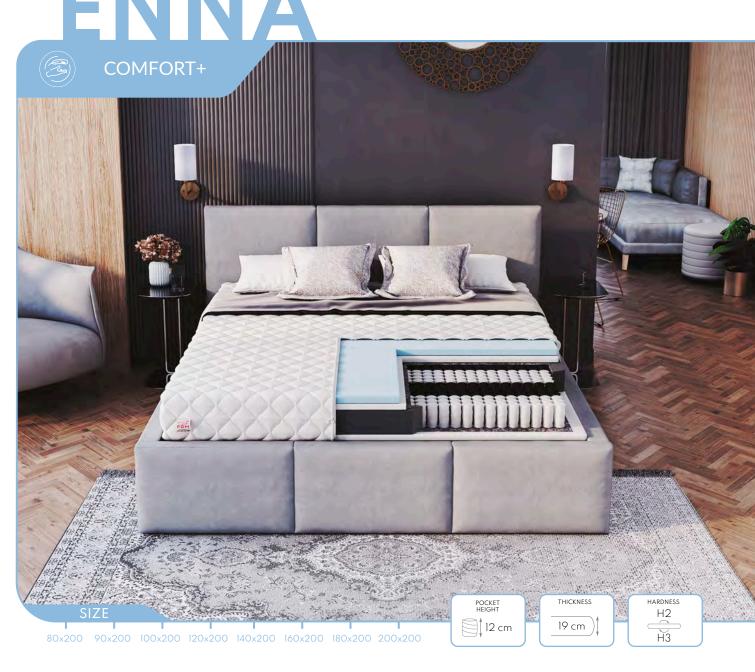

SIZE

80x200 90x200 100x200 120x200 140x200 160x200 180x200 200x200

The core of the TREVISO MAX mattress is a POCKET spring core. The double-hardened wire made with NanoHARD technology extends the lifespan of the springs.

HARDNESS

Н2

H2

THICKNESS

23 cm

- The use of 7 zones with varying degrees of hardness ensures an ergonomic body position during rest.
- The pocket spring core is surrounded by polyurethane foam T25 resistant to deformation.

POCKET HEIGHT

18 cm

- ACTIVE is a pocket mattress with 7 zones of differentiated hardness levels, which ensure an ergonomic body position.
- The mattress contains polyurethane foam, which is resistant to deformation.
- Layers of latex and coconut provide excellent support for the spine, ensuring a healthy sleep and air circulation.
- The side with a layer of VISCO foam improves comfort, perfectly adapting to the body shape.