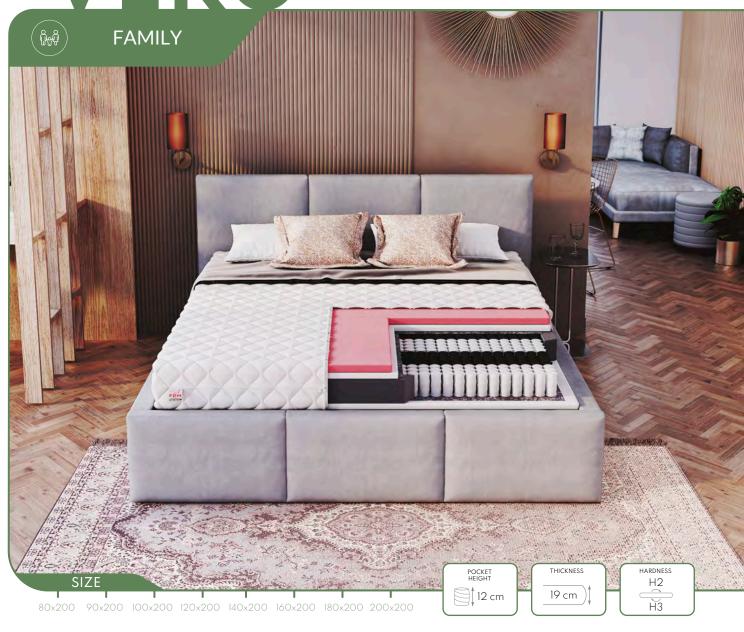

80x200 90x200 100x200 120x200 140x200 160x200 180x200

- The core of the FAMILY mattress consists of pocket springs, which work independently to minimize discomfort caused by the other person's movements.
- One side is covered with polyurethane foam and coconut mat, and the other with a polyurethane foam layer.
- The foam is resistant to deformation and inhibits the growth of microorganisms.
- A hardening coconut mat is light, breathable, and durable.

SIZE

80x200 90x200 100x200 120x200 140x200 160x200 180x200 200x200

The core of the TREVISO MAX mattress is a POCKET spring core. The double-hardened wire made with NanoHARD technology extends the lifespan of the springs.

HARDNESS

Н2

H2

THICKNESS

23 cm

- The use of 7 zones with varying degrees of hardness ensures an ergonomic body position during rest.
- The pocket spring core is surrounded by polyurethane foam T25 resistant to deformation.

POCKET HEIGHT

18 cm

- ACTIVE is a pocket mattress with 7 zones of differentiated hardness levels, which ensure an ergonomic body position.
- The mattress contains polyurethane foam, which is resistant to deformation.
- Layers of latex and coconut provide excellent support for the spine, ensuring a healthy sleep and air circulation.
- The side with a layer of VISCO foam improves comfort, perfectly adapting to the body shape.