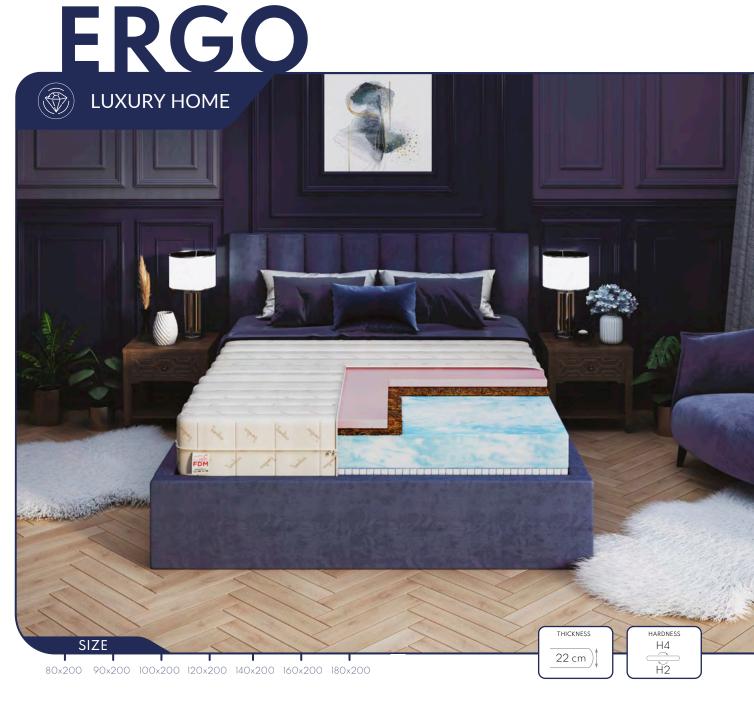

#### **FOAM MATTRESSES**

- Made from safe and certified foams
- Perfectly adapt to the body shape · Depending on the type of foam, they can be soft or hard
- Provide proper support for the entire body

#### LATEX MATTRESSES

- Excellent air circulation
- Provide proper support for the spine
- Prevent the growth of mold and fungi
- Stand out with great resilience and flexibility

## POCKET SPRING MATRRESSES

- Springs placed in individual pockets
- Surface divided into 7 support zones
- Springs work independently from each other
- Made using NanoHARD technology - increased spring durability

#### MULTIPOCKET SPRING MATRESSES

- A larger number of springs working independently from each other
- Surface divided into 7 support zones
- NanoHARD technology increases spring durability
- Provide ergonomic body positioning

## MATTRESS HARDNESS

#### Hard or soft mattress?

The mattress hardness levels appear on a five-step scale - from H1 to H5. For years it was thought that the harder the mattress we sleep on, is the better. However, current knowledge about sleeping has changed a lot.lt is now accepted that the mattress hardness should be chosen according to the user's weight:

- Soft mattresses, labeled HI, are for people up to 40 kg.
- Medium-soft mattresses, labeled H2, are good for people whose weight is between 50 kg and 80 kg.
- H3 medium hard mattresses are perfect for people weighing between 70 kg and 110 kg.
- H4 hard mattresses are ideal for people over 100 kg.
- Extra hard mattresses, which we designate as H5, are suitable for people whose body weight is above 130 kg.