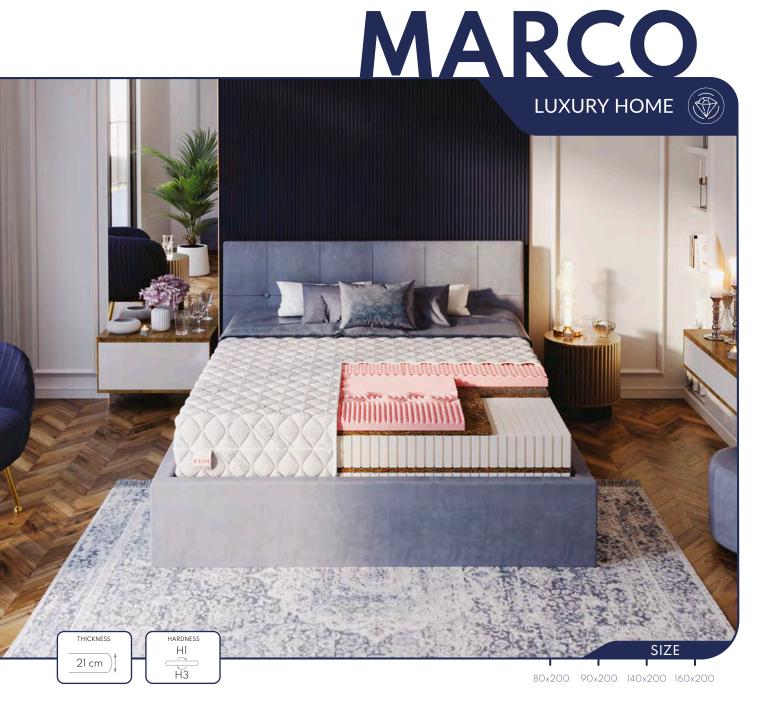

- The base of the mattress is made of polyurethane foam.
- On one side, there is a combination of profiled highresilience HR foam and a coconut layer, which stiffens the surface.
- The other side of the mattress is a layer of latex and profiled memory foam with a shape memory function.