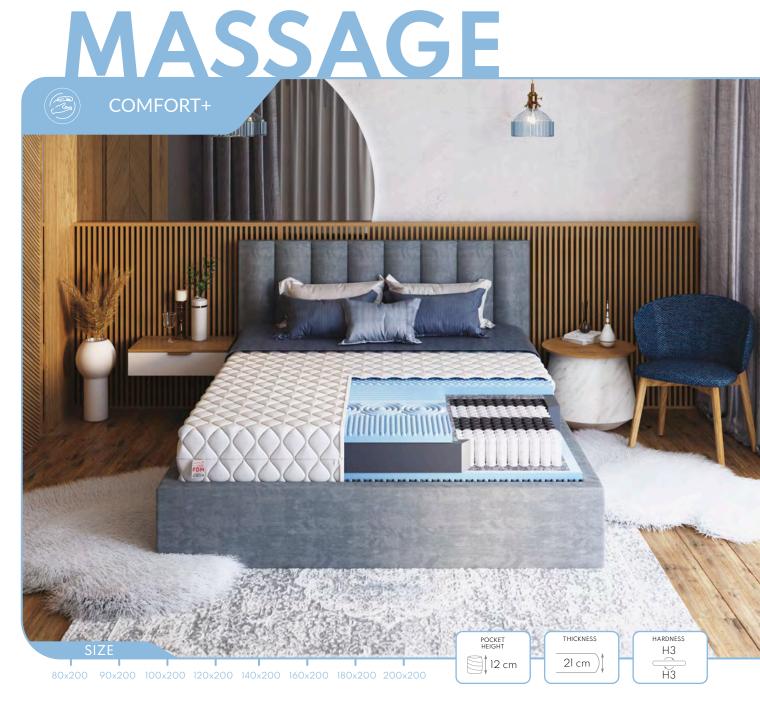

The Comfort+ line is a combination of the best components and unique ideas for healthy sleep and relaxation. It is a solution for those who value comfort and relaxation in their own home. Thanks to them, you can turn your bedroom into an oasis of tranquility where you will enjoy comfortable rest. The properties of Comfort+ products will help you forget about health issues such as allergies or back pain.

SIZE

80x200 90x200 100x200 120x200 140x200 160x200 180x200 200x200

The core of the TREVISO MAX mattress is a POCKET spring core. The double-hardened wire made with NanoHARD technology extends the lifespan of the springs.

HARDNESS

Н2

H2

THICKNESS

23 cm

- The use of 7 zones with varying degrees of hardness ensures an ergonomic body position during rest.
- The pocket spring core is surrounded by polyurethane foam T25 resistant to deformation.

POCKET HEIGHT

18 cm

- ACTIVE is a pocket mattress with 7 zones of differentiated hardness levels, which ensure an ergonomic body position.
- The mattress contains polyurethane foam, which is resistant to deformation.
- Layers of latex and coconut provide excellent support for the spine, ensuring a healthy sleep and air circulation.
- The side with a layer of VISCO foam improves comfort, perfectly adapting to the body shape.