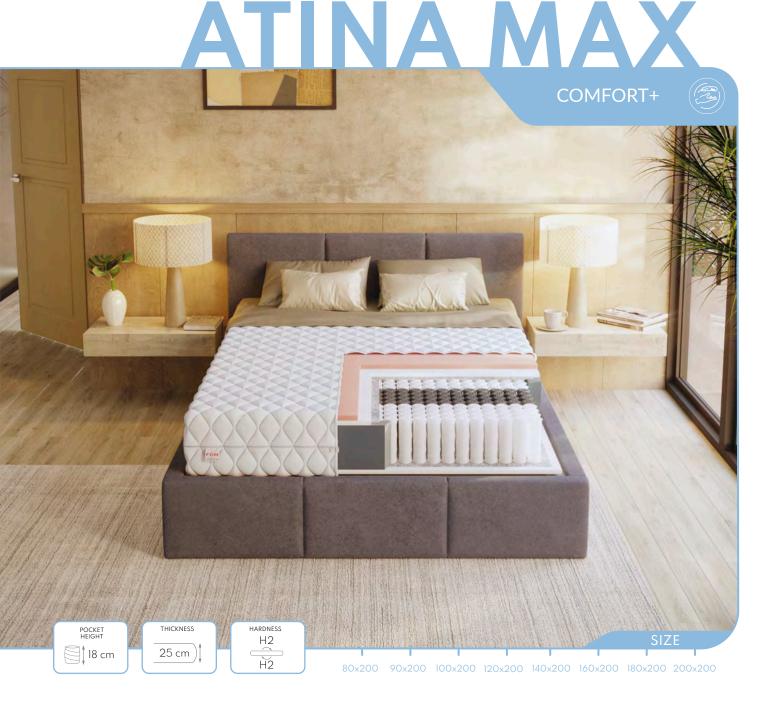

- The base of the ATINA MAX model is based on a multipocket core with 7 zones of varying hardness.
- It has more springs than regular pocket cores. The springs work independently, eliminating discomfort caused by the other person movements.
- The VISCO thermoelastic foam reacts to temperature and pressure, conforming to the shape of the body.