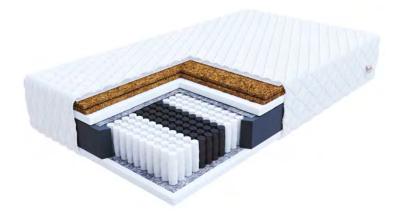

- The GRADO mattress features multipocket springs that divide it into 7 zones of different hardness.
- This model has a double layer of coconut mat, which hardens the mattress.
- It also improves air circulation, and prevents from excessive sweating