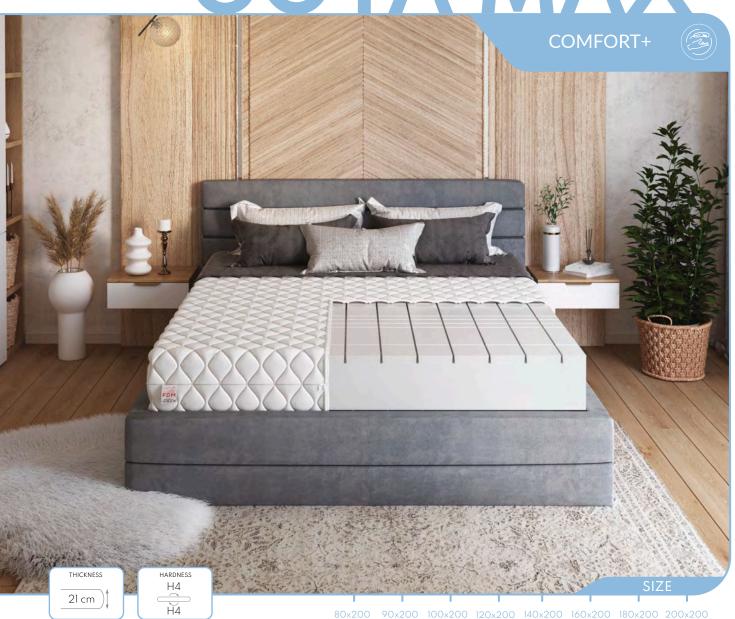

- GOYA MAX is a high-quality, hard, double-sided mattress.
- Transverse cuts of the upper layers provide comfort and excellent support for the spine. It is flexible, resistant to deformation and lightweight.
- HR foam perfectly adapts to the shape of the body.
- The porous structure ensures excellent air circulation, preventing the growth of fungi and mold.

80x200 90x200 100x200 120x200 140x200 160x200 180x200 200x200

GOYA MAX PLUS mattress is divided into 7 zones by a series of longitudinal and transverse cuts, which increase its flexibility and provides excellent support for the spine.

H4

- The non-uniform cell structure of the foam better supports the body.
- The mattress perfectly adapts to the user, and at the same time remains incredibly lightweight, durable, and resistant to deformation.