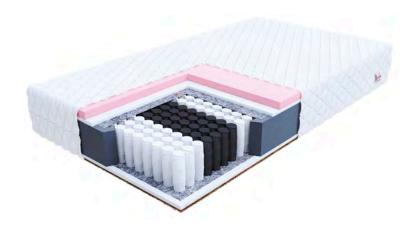

# TYPES OF - MATTRESSES

#### **FOAM MATTRESSES**

- Made from safe and certified foams
- Perfectly adapt to the body shape · Depending on the type of foam, they can be soft or hard
- Provide proper support for the entire body

## POCKET SPRING MATRRESSES

- Springs placed in individual pockets
- Surface divided into 7 support zones
- Springs work independently from each other
- Made using NanoHARD technology - increased spring durability

#### MULTIPOCKET SPRING MATRESSES

- A larger number of springs working independently from each other
- Surface divided into 7 support zones
- NanoHARD technology increases spring durability
- Provide ergonomic body positioning