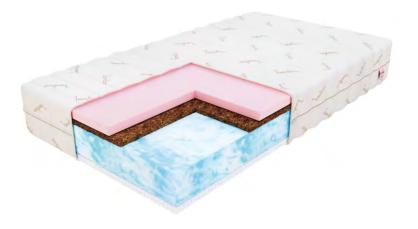

#### **FOAM MATTRESSES**

- Made from safe and certified foams
- Perfectly adapt to the body shape · Depending on the type of foam, they can be soft or hard
- Provide proper support for the entire body

#### LATEX MATTRESSES

- Excellent air circulation
- Provide proper support for the spine
- Prevent the growth of mold and fungi
- Stand out with great resilience and flexibility

## POCKET SPRING MATRRESSES

- Springs placed in individual pockets
- Surface divided into 7 support zones
- Springs work independently from each other
- Made using NanoHARD technology - increased spring durability

#### MULTIPOCKET SPRING MATRESSES

- A larger number of springs working independently from each other
- Surface divided into 7 support zones
- NanoHARD technology increases spring durability
- Provide ergonomic body positioning