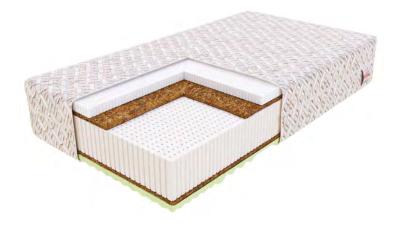

## POCKET SPRING MATRRESSES

- Springs placed in individual pockets
- Surface divided into 7 support zones
- Springs work independently from each other
- Made using NanoHARD technology - increased spring durability

#### MULTIPOCKET SPRING MATRESSES

- A larger number of springs working independently from each other
- Surface divided into 7 support zones
- NanoHARD technology increases spring durability
- Provide ergonomic body positioning