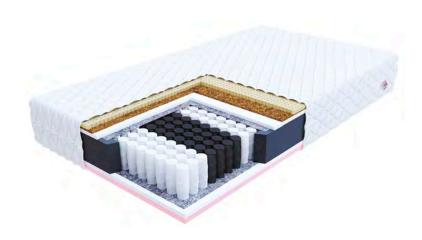

## POCKET SPRING MATRRESSES

- Springs placed in individual pockets
- Surface divided into 7 support zones
- Springs work independently from each other
- Made using NanoHARD technology - increased spring durability

Spiral springs in pocket mattresses are placed in separate pockets dividing the mattress into 7 zones. The independent work of the springs allows for proper body alignment during sleep.

Foams with the addition of a renewable raw material, such as plant-based polyol. The use of renewable resources reduces the impact on the natural environment.