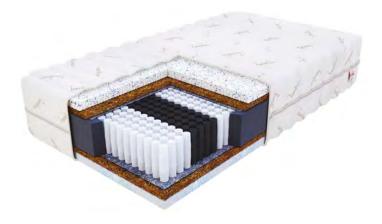

( ) upholstery

- This is a multi-pocket mattress with an increased number of pockets with springs.
- Each spring bends individually, adapting to the body of the person sleeping on it.
- On one side, a layer of VISCO foam has been applied, on the other side there is a latex insert, which is characterized by high elasticity and excellent air circulation.

- The base of the mattress is made of a multipocket spring system.
- Each individual spring works independently, adapting to the body of the person sleeping on it.
- One side is made of viscoelastic foam, while the other features a latex layer, which is highly elastic and provides excellent air circulation.