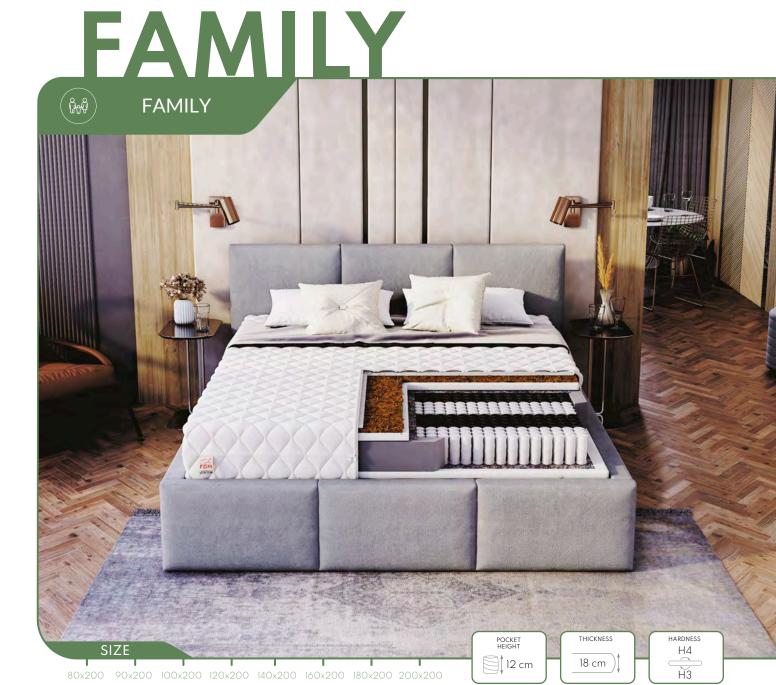

80x200 90x200 100x200 120x200 140x200 160x200 180x200

- The core of the FAMILY mattress consists of pocket springs, which work independently to minimize discomfort caused by the other person's movements.
- One side is covered with polyurethane foam and coconut mat, and the other with a polyurethane foam layer.
- The foam is resistant to deformation and inhibits the growth of microorganisms.
- A hardening coconut mat is light, breathable, and durable.

SIZE

80x200 90x200 100x200 120x200 140x200 160x200 180x200 200x200

The core of the TREVISO MAX mattress is a POCKET spring core. The double-hardened wire made with NanoHARD technology extends the lifespan of the springs.

HARDNESS

Н2

H2

THICKNESS

23 cm

- The use of 7 zones with varying degrees of hardness ensures an ergonomic body position during rest.
- The pocket spring core is surrounded by polyurethane foam T25 resistant to deformation.

POCKET HEIGHT

18 cm

- ACTIVE is a pocket mattress with 7 zones of differentiated hardness levels, which ensure an ergonomic body position.
- The mattress contains polyurethane foam, which is resistant to deformation.
- Layers of latex and coconut provide excellent support for the spine, ensuring a healthy sleep and air circulation.
- The side with a layer of VISCO foam improves comfort, perfectly adapting to the body shape.