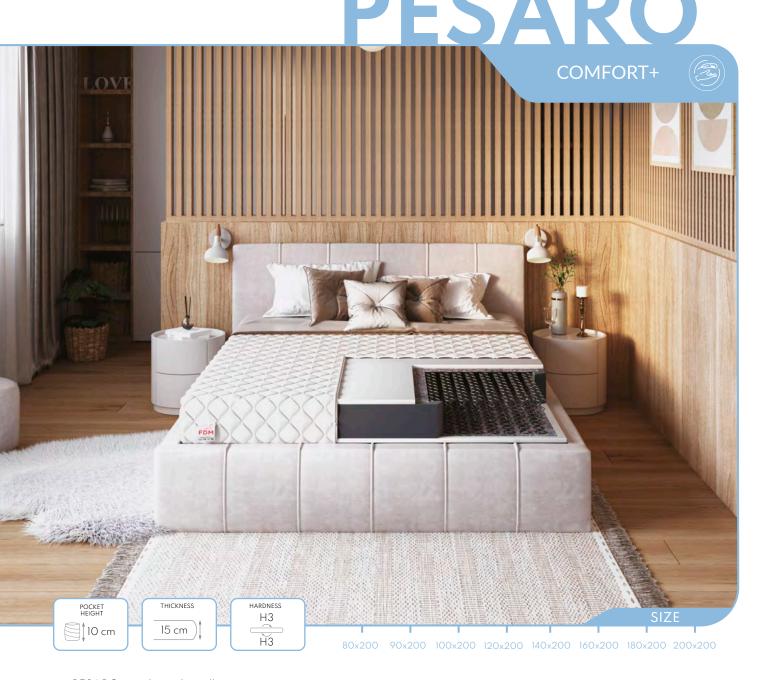

- PESARO is a classic bonell spring mattress.
- The springs are made of highquality wire with an extended lifespan.
- The coil structure ensures proper air circulation.
- The bonell core is surrounded by T25 polyurethane foam, resistant and durable.

SIZE

80x200 90x200 100x200 120x200 140x200 160x200 180x200 200x200

The core of the TREVISO MAX mattress is a POCKET spring core. The double-hardened wire made with NanoHARD technology extends the lifespan of the springs.

HARDNESS

Н2

H2

THICKNESS

23 cm

- The use of 7 zones with varying degrees of hardness ensures an ergonomic body position during rest.
- The pocket spring core is surrounded by polyurethane foam T25 resistant to deformation.

POCKET HEIGHT

18 cm

- ACTIVE is a pocket mattress with 7 zones of differentiated hardness levels, which ensure an ergonomic body position.
- The mattress contains polyurethane foam, which is resistant to deformation.
- Layers of latex and coconut provide excellent support for the spine, ensuring a healthy sleep and air circulation.
- The side with a layer of VISCO foam improves comfort, perfectly adapting to the body shape.