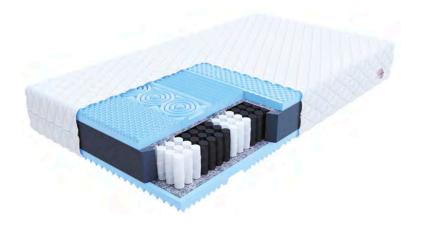

SIZE

80x200 90x200 100x200 120x200 140x200 160x200 180x200 200x200

The core of the TREVISO MAX mattress is a POCKET spring core. The double-hardened wire made with NanoHARD technology extends the lifespan of the springs.

HARDNESS

Н2

H2

THICKNESS

23 cm

- The use of 7 zones with varying degrees of hardness ensures an ergonomic body position during rest.
- The pocket spring core is surrounded by polyurethane foam T25 resistant to deformation.

POCKET HEIGHT

18 cm

- ACTIVE is a pocket mattress with 7 zones of differentiated hardness levels, which ensure an ergonomic body position.
- The mattress contains polyurethane foam, which is resistant to deformation.
- Layers of latex and coconut provide excellent support for the spine, ensuring a healthy sleep and air circulation.
- The side with a layer of VISCO foam improves comfort, perfectly adapting to the body shape.