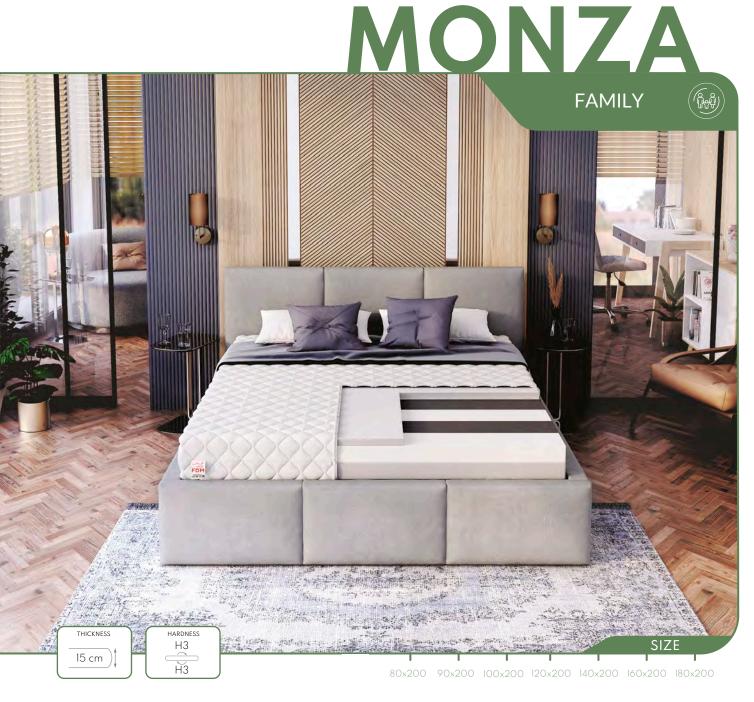

- The MONZA mattress is a combination of 7-zone highly-elastic foam and T25 polyurethane foam of increased durability.
- Thanks to this combination the mattress keeps its shape and ensures an excellent support of the body.
- The model is perfect for both teenagers and adults.

HARDNESS

Н2

H2

THICKNESS

23 cm

- The use of 7 zones with varying degrees of hardness ensures an ergonomic body position during rest.
- The pocket spring core is surrounded by polyurethane foam T25 resistant to deformation.