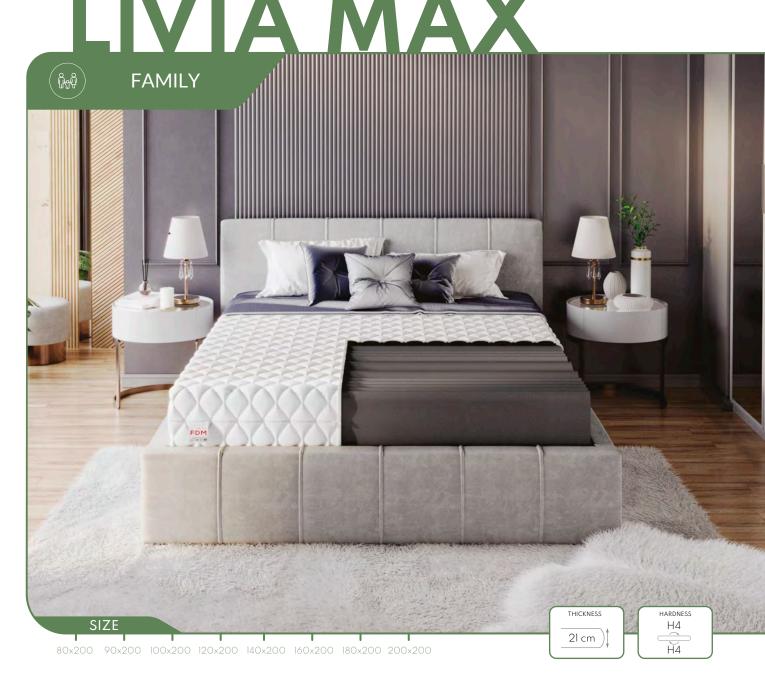

## <u> IVIA N</u>

- The lower version of the LIVIA mattress is made entirely of a high-elasticity Profiled Black foam block without glue or any other materials.
- The profiled surface perfectly adjusts to the body.
- The mattress is elastic and resistant to deformation. Thanks to its good breathability, it is a perfect solution for allergy sufferers.

- LIVIA is a high-quality, doublesided mattress.
- The mattress is made of highly elastic, extremely durable Profiled Black foam.
- The wavy surface adapts to the shape af your body, ensuring comfortable sleep.
- The foam consists of millions of bubbles that guarantee good air circulation and thermal comfort.

- A high-quality, double-sided, grooved mattress made of extremely durable, highly-elastic Profiled Black foam.
- The foam structure guarantees good air circulation and breathability.
- The wavy surface adjusts to the shape of the body, ensuring high sleep comfort.
- The elastic foam provides excellent support for the whole body.

- The thickest version of the LIVIA model is 26 cm high and, made of a single block of highly elastic Profiled Black foam.
- It is flexible and comfortable. The profiled surface ensures greater comfort, as the mattress adjusts better to the shape of the body. Good air circulation helps prevent the growth of house dust mites, which makes the mattress perfect for allergy sufferers.