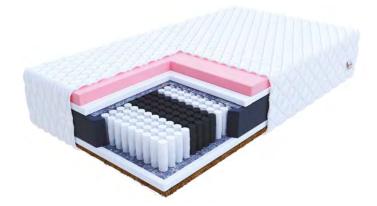

## POCKET SPRING MATRRESSES

- Springs placed in individual pockets
- Surface divided into 7 support zones
- Springs work independently from each other
- Made using NanoHARD technology - increased spring durability

80x200 90x200 100x200 120x200 140x200 160x200 180x200

- The core of the FAMILY mattress consists of pocket springs, which work independently to minimize discomfort caused by the other person's movements.
- One side is covered with polyurethane foam and coconut mat, and the other with a polyurethane foam layer.
- The foam is resistant to deformation and inhibits the growth of microorganisms.
- A hardening coconut mat is light, breathable, and durable.

- The core of the mattress consists of pocket springs, which divide the mattress into 7 support zones, ensuring an ergonomic body position.
- The core is covered with highlyresistant flexible polyurethane foam.
- a removable PREMIUM cover made of hypoallergenic materials encases the entire mattress.