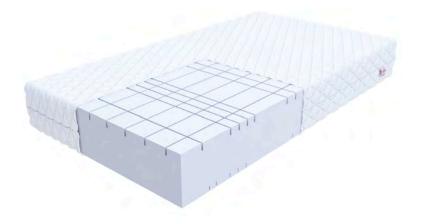

80x200 90x200 100x200 120x200 140x200 160x200 180x200 200x200

GOYA MAX PLUS mattress is divided into 7 zones by a series of longitudinal and transverse cuts, which increase its flexibility and provides excellent support for the spine.

H4

- The non-uniform cell structure of the foam better supports the body.
- The mattress perfectly adapts to the user, and at the same time remains incredibly lightweight, durable, and resistant to deformation.