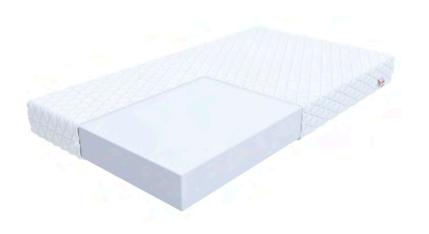

80x200 90x200 100x200 120x200 140x200 160x200 180x200

- The core of the FAMILY mattress consists of pocket springs, which work independently to minimize discomfort caused by the other person's movements.
- One side is covered with polyurethane foam and coconut mat, and the other with a polyurethane foam layer.
- The foam is resistant to deformation and inhibits the growth of microorganisms.
- A hardening coconut mat is light, breathable, and durable.

- The core of the mattress consists of pocket springs, which divide the mattress into 7 support zones, ensuring an ergonomic body position.
- The core is covered with highlyresistant flexible polyurethane foam.
- a removable PREMIUM cover made of hypoallergenic materials encases the entire mattress.