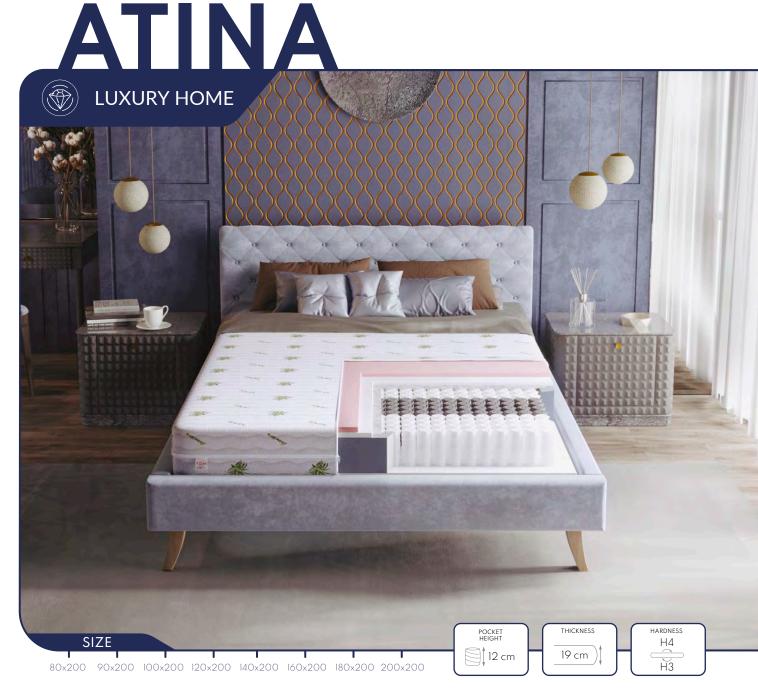

- The base of the ATINA MAX model is based on a multipocket core with 7 zones of varying hardness.
- It has more springs than regular pocket cores. The springs work independently, eliminating discomfort caused by the other person movements.
- The VISCO thermoelastic foam reacts to temperature and pressure, conforming to the shape of the body.

SIZE

80x200 90x200 100x200 120x200 140x200 160x200 180x200 200x200

The core of the TREVISO MAX mattress is a POCKET spring core. The double-hardened wire made with NanoHARD technology extends the lifespan of the springs.

HARDNESS

Н2

H2

THICKNESS

23 cm

- The use of 7 zones with varying degrees of hardness ensures an ergonomic body position during rest.
- The pocket spring core is surrounded by polyurethane foam T25 resistant to deformation.

POCKET HEIGHT

18 cm

- ACTIVE is a pocket mattress with 7 zones of differentiated hardness levels, which ensure an ergonomic body position.
- The mattress contains polyurethane foam, which is resistant to deformation.
- Layers of latex and coconut provide excellent support for the spine, ensuring a healthy sleep and air circulation.
- The side with a layer of VISCO foam improves comfort, perfectly adapting to the body shape.