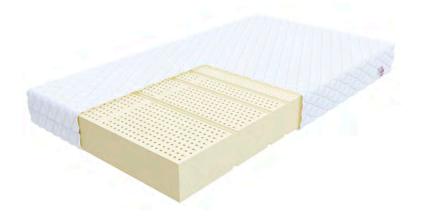

#### LATEX MATTRESSES

- Excellent air circulation
- Provide proper support for the spine
- Prevent the growth of mold and fungi
- Stand out with great resilience and flexibility

## TORO

• Latex is a durable material that provides a perfect support for the body during sleep.

- It has anti-allergic properties thanks to the perforated surface that prevents the accumulation of of mold, dust mites, and fungi.
- The mattress has a coconut mat, which hardens and strengthens its structure.
- The coconut layer constitutes an additional barrier for fungi and dust mites.

- TORO MAX is a latex mattress made of extremely flexible, resilient, and durable material that perfectly supports the body.
- The perforated surface limits the growth of mold, mites, and fungi.
- On one side of the mattress, a mat made of natural coconut fibers has been added to provide additional rigidity to its construction.