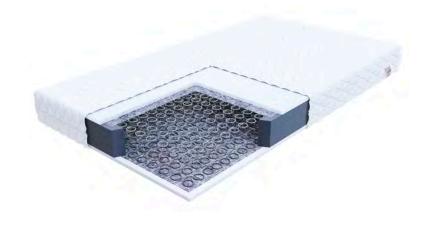

- PESARO is a classic bonell spring mattress.
- The springs are made of highquality wire with an extended lifespan.
- The coil structure ensures proper air circulation.
- The bonell core is surrounded by T25 polyurethane foam, resistant and durable.