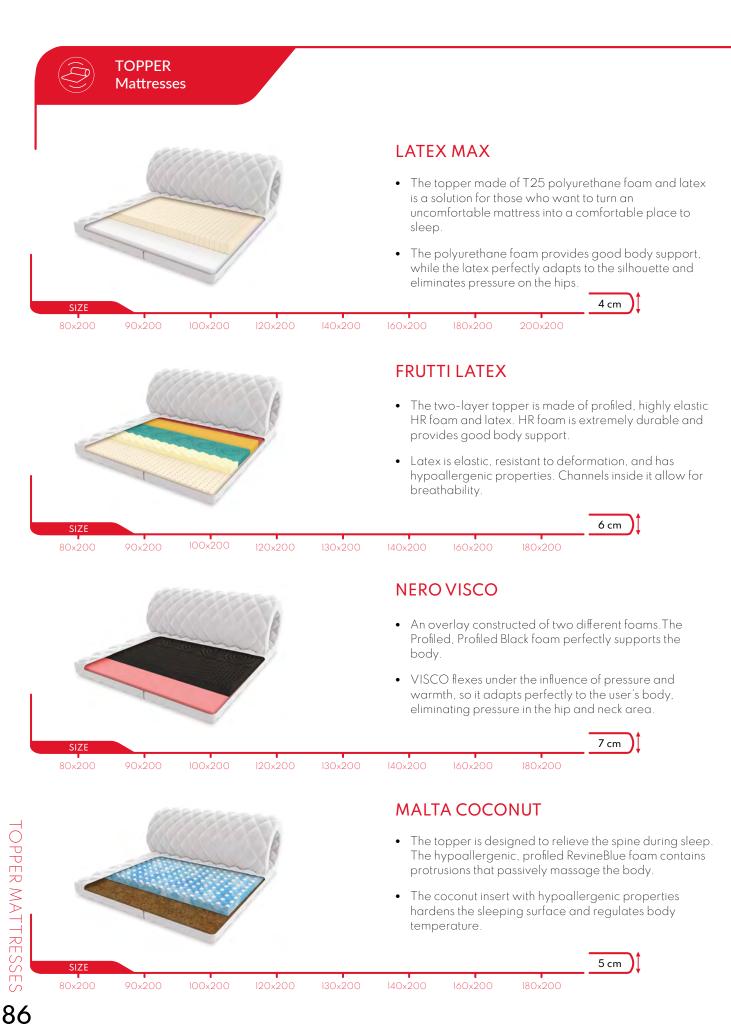

#### **FOAM AND VISCO**

- The double-sided topper with different levels of hardness consists of two foams T25 polyurethane foam and VISCO thermoelastic foam.
- One side it provides perfect support for our body while the other one adapts cushions and improves sleep comfort by reducing pressure points around the hips.

#### **MALTA**

- The RevineBlue profiled foam topper with a breathable structure limits the growth of microorganisms and is highly resistant to deformation.
- The protrusions on the surface of the topper passively massage the muscles and improve blood circulation in blood vessels.

#### **FOAM AND COCONUT**

- The double-sided topper made of extremely durable T25 polyurethane foam and a layer of coconut with hypoallergenic properties, resistant to moisture and deformation.
- An ideal option for those who want to harden the sleeping surface and provide support for the spine and cushioning for the body.

#### FRUTTI AND COCONUT

- A topper made of two layers profiled foam and layer of coconut. It perfectly conforms to the body.
- Coconut, resistant to deformation, hardens the sleeping surface. The topper includes a hypoallergenic, quilted Premium cover.

#### NERO FOAM AND COCONUT

- The two-layer topper on one side contains Profiled Black foam, highly elastic, profiled foam that supports the entire body. The irregular structure of the foam increases elasticity.
- The layer of coconut harder the surface. It is, breathable, and resistant to moisture and deformation.