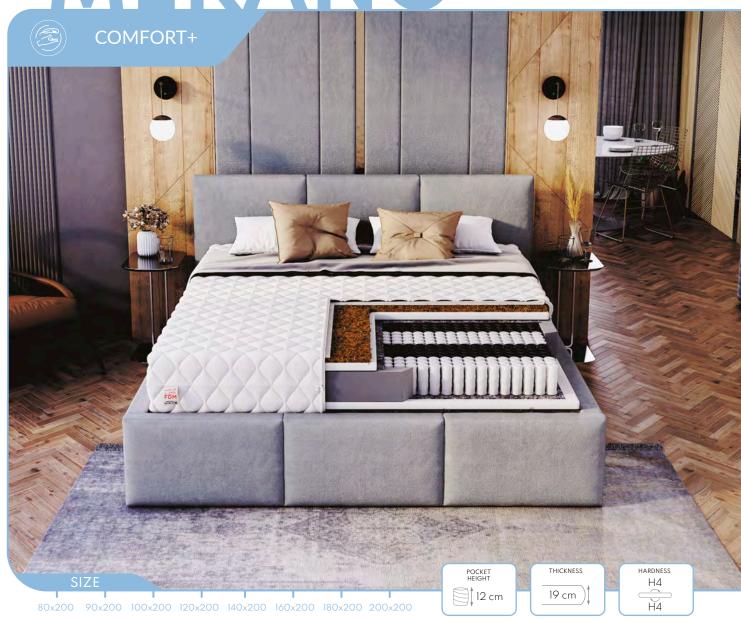

SIZE

80x200 90x200 100x200 120x200 140x200 160x200 180x200 200x200

The core of the TREVISO MAX mattress is a POCKET spring core. The double-hardened wire made with NanoHARD technology extends the lifespan of the springs.

HARDNESS

Н2

H2

THICKNESS

23 cm

- The use of 7 zones with varying degrees of hardness ensures an ergonomic body position during rest.
- The pocket spring core is surrounded by polyurethane foam T25 resistant to deformation.