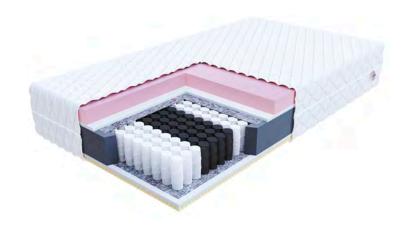

## POCKET SPRING MATRRESSES

- Springs placed in individual pockets
- Surface divided into 7 support zones
- Springs work independently from each other
- Made using NanoHARD technology - increased spring durability

Spiral springs in pocket mattresses are placed in separate pockets dividing the mattress into 7 zones. The independent work of the springs allows for proper body alignment during sleep.

Foams with the addition of a renewable raw material, such as plant-based polyol. The use of renewable resources reduces the impact on the natural environment.