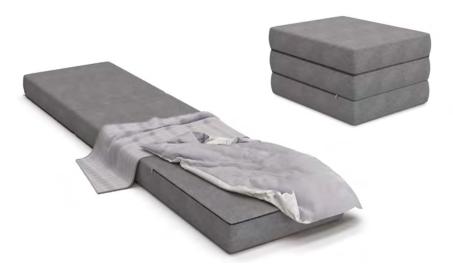

**IRAVEL** 

- Comfortable and functional folding mattress can serve as a pouf or a chair, perfect for children and guests.
- Zipper and fastening tape provide stability of the layers.
- Made of high-quality polyurethane foam, resistant to deformation and indentation.
- Upholstered in high-quality microfiber material available in several colors to choose from.

- The triple-fold functional sofa ALEX allows you to save space. It can be used as a chair, mattress or pouf.
- Easy to unfold and fold, it will be perfect for children and guests.
- The zipper and tape ensure stability of the layers.
- Made of polyurethane foam, resistant to deformation and covered with high-quality microfibre material in many colors to choose from.