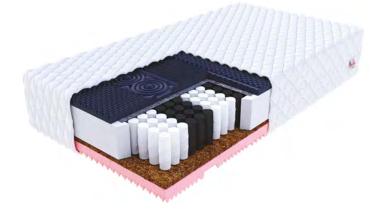

- GINASO is based on a pocket spring system, providing an ergonomic body position.
- The mattress contains T25 polyurethane foam, resistant to deformation.
- The Profiled Black foam, made up of millions of bubbles, provides ventilation and spine support.
- A stiffening coconut layer prevents the development of mold and mites, while the VISCO memory foam improves comfort by adapting to the body shape of the user.