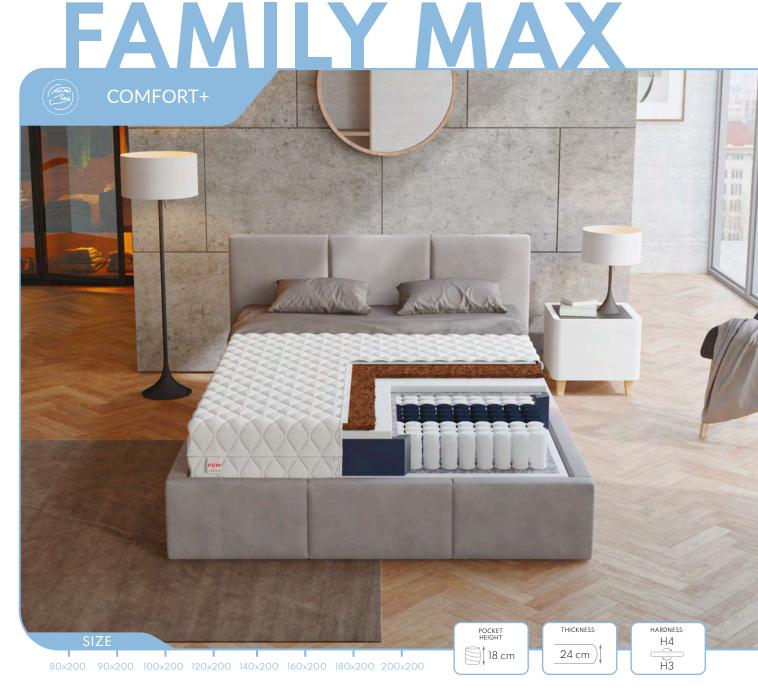

- FAMILY MAX is a double-sided mattress with different levels of hardness. The core consists of pocket springs, which work individually under pressure.
- On one side, of the mattress polyurethane foam layer and coconut insert were used, and on the other side - a layer of polyurethane foam, resistant to deformation.
- Coconut stiffens the mattress, is flexible, moisture-resistant and antiallergic.

- This is a double-sided model, whose core consists of pocket springs that individually respond to the weight of the user.
- On one side, there is a layer of T25 foam and a double layer of coconut fiber, which increases the surface hardness. Coconut fibers are durable and elastic, resistant to moisture and deformation.
- On the other side, there is a flexible layer of polyurethane foam.

SIZE

80x200 90x200 100x200 120x200 140x200 160x200 180x200 200x200

The core of the TREVISO MAX mattress is a POCKET spring core. The double-hardened wire made with NanoHARD technology extends the lifespan of the springs.

HARDNESS

Н2

H2

THICKNESS

23 cm

- The use of 7 zones with varying degrees of hardness ensures an ergonomic body position during rest.
- The pocket spring core is surrounded by polyurethane foam T25 resistant to deformation.

POCKET HEIGHT

18 cm

- ACTIVE is a pocket mattress with 7 zones of differentiated hardness levels, which ensure an ergonomic body position.
- The mattress contains polyurethane foam, which is resistant to deformation.
- Layers of latex and coconut provide excellent support for the spine, ensuring a healthy sleep and air circulation.
- The side with a layer of VISCO foam improves comfort, perfectly adapting to the body shape.