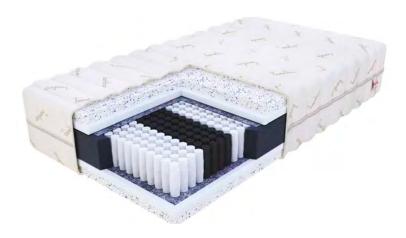

#### MULTIPOCKET SPRING MATRESSES

- A larger number of springs working independently from each other
- Surface divided into 7 support zones
- NanoHARD technology increases spring durability
- Provide ergonomic body positioning

( ) upholstery

- This is a multi-pocket mattress with an increased number of pockets with springs.
- Each spring bends individually, adapting to the body of the person sleeping on it.
- On one side, a layer of VISCO foam has been applied, on the other side there is a latex insert, which is characterized by high elasticity and excellent air circulation.

- The base of the mattress is made of a multipocket spring system.
- Each individual spring works independently, adapting to the body of the person sleeping on it.
- One side is made of viscoelastic foam, while the other features a latex layer, which is highly elastic and provides excellent air circulation.