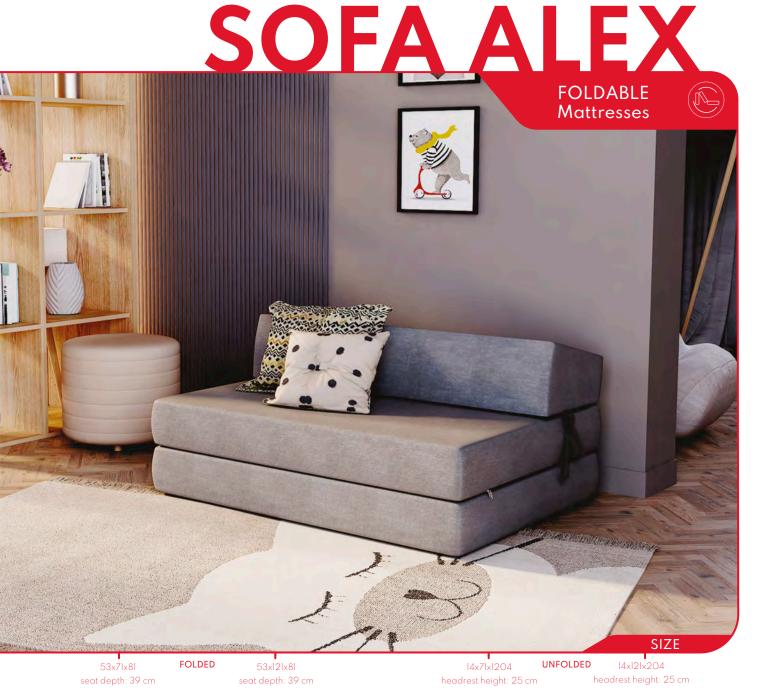

- The triple-fold functional sofa ALEX allows you to save space. It can be used as a chair, mattress or pouf.
- Easy to unfold and fold, it will be perfect for children and guests.
- The zipper and tape ensure stability of the layers.
- Made of polyurethane foam, resistant to deformation and covered with high-quality microfibre material in many colors to choose from.