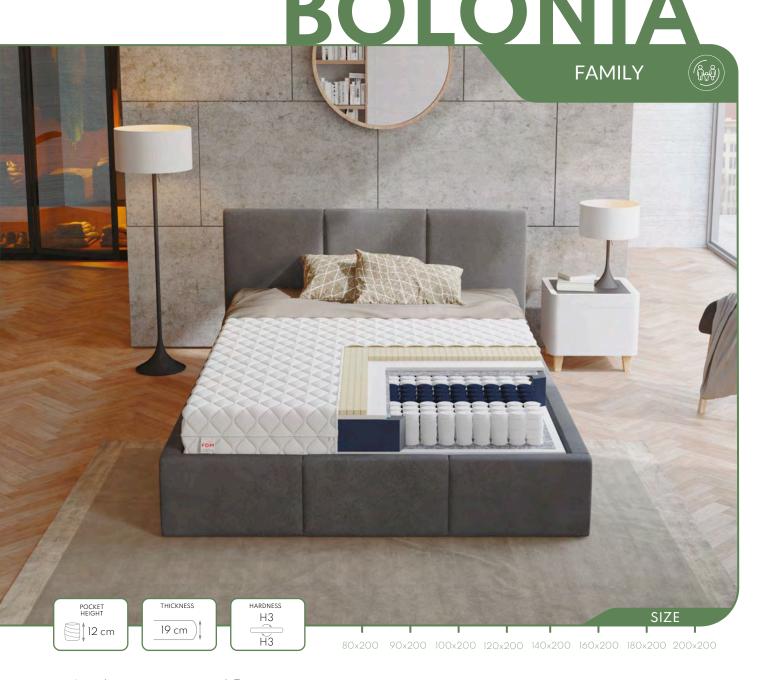

80x200 90x200 100x200 120x200 140x200 160x200 180x200

- The core of the FAMILY mattress consists of pocket springs, which work independently to minimize discomfort caused by the other person's movements.
- One side is covered with polyurethane foam and coconut mat, and the other with a polyurethane foam layer.
- The foam is resistant to deformation and inhibits the growth of microorganisms.
- A hardening coconut mat is light, breathable, and durable.

- The core of the mattress consists of pocket springs, which divide the mattress into 7 support zones, ensuring an ergonomic body position.
- The core is covered with highlyresistant flexible polyurethane foam.
- a removable PREMIUM cover made of hypoallergenic materials encases the entire mattress.