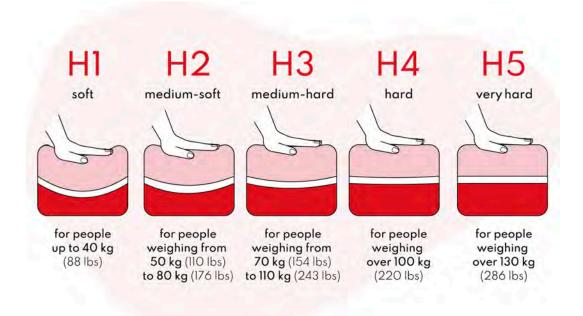

## MATTRESS HARDNESS

#### Hard or soft mattress?

The mattress hardness levels appear on a five-step scale - from H1 to H5. For years it was thought that the harder the mattress we sleep on, is the better. However, current knowledge about sleeping has changed a lot.lt is now accepted that the mattress hardness should be chosen according to the user's weight:

- Soft mattresses, labeled HI, are for people up to 40 kg.
- Medium-soft mattresses, labeled H2, are good for people whose weight is between 50 kg and 80 kg.
- H3 medium hard mattresses are perfect for people weighing between 70 kg and 110 kg.
- H4 hard mattresses are ideal for people over 100 kg.
- Extra hard mattresses, which we designate as H5, are suitable for people whose body weight is above 130 kg.

However, the mattress hardness and the way we sleep on it often eludes the above classification. Some people prefer to sleep on soft mattresses, others prefer harder ones. A good solution is to purchase a Double-sided, mattress with 2 different degrees of hardness, so that you can turn it to the other side in case of discomfort during sleep.