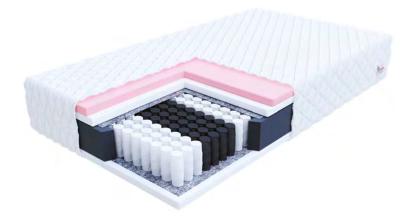

80x200 90x200 100x200 120x200 140x200 160x200 180x200

- The core of the FAMILY mattress consists of pocket springs, which work independently to minimize discomfort caused by the other person's movements.
- One side is covered with polyurethane foam and coconut mat, and the other with a polyurethane foam layer.
- The foam is resistant to deformation and inhibits the growth of microorganisms.
- A hardening coconut mat is light, breathable, and durable.

- The core of the mattress consists of pocket springs, which divide the mattress into 7 support zones, ensuring an ergonomic body position.
- The core is covered with highlyresistant flexible polyurethane foam.
- a removable PREMIUM cover made of hypoallergenic materials encases the entire mattress.