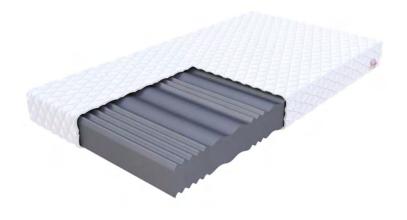

## <u> IVIA N</u>

- The lower version of the LIVIA mattress is made entirely of a high-elasticity Profiled Black foam block without glue or any other materials.
- The profiled surface perfectly adjusts to the body.
- The mattress is elastic and resistant to deformation. Thanks to its good breathability, it is a perfect solution for allergy sufferers.

- LIVIA is a high-quality, doublesided mattress.
- The mattress is made of highly elastic, extremely durable Profiled Black foam.
- The wavy surface adapts to the shape af your body, ensuring comfortable sleep.
- The foam consists of millions of bubbles that guarantee good air circulation and thermal comfort.

- A high-quality, double-sided, grooved mattress made of extremely durable, highly-elastic Profiled Black foam.
- The foam structure guarantees good air circulation and breathability.
- The wavy surface adjusts to the shape of the body, ensuring high sleep comfort.
- The elastic foam provides excellent support for the whole body.

- The thickest version of the LIVIA model is 26 cm high and, made of a single block of highly elastic Profiled Black foam.
- It is flexible and comfortable. The profiled surface ensures greater comfort, as the mattress adjusts better to the shape of the body. Good air circulation helps prevent the growth of house dust mites, which makes the mattress perfect for allergy sufferers.