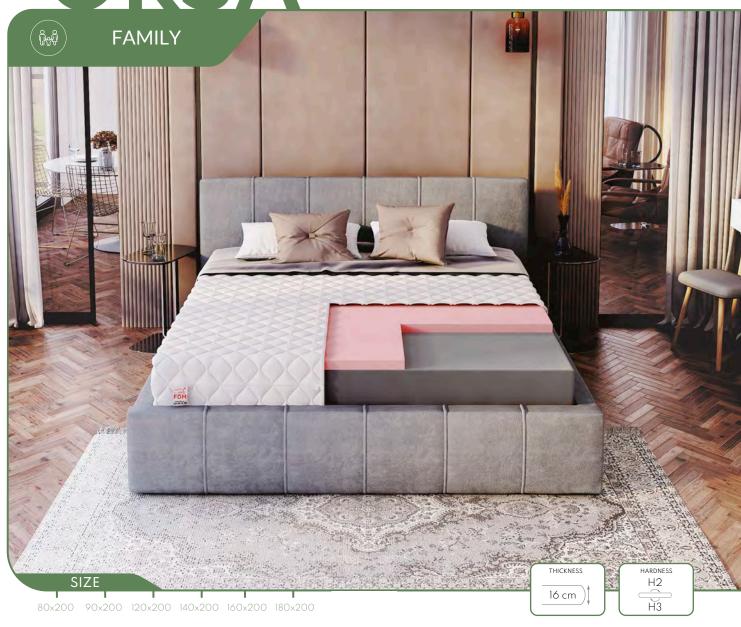

80x200 90x200 100x200 120x200 140x200 160x200 180x200

- The core of the FAMILY mattress consists of pocket springs, which work independently to minimize discomfort caused by the other person's movements.
- One side is covered with polyurethane foam and coconut mat, and the other with a polyurethane foam layer.
- The foam is resistant to deformation and inhibits the growth of microorganisms.
- A hardening coconut mat is light, breathable, and durable.