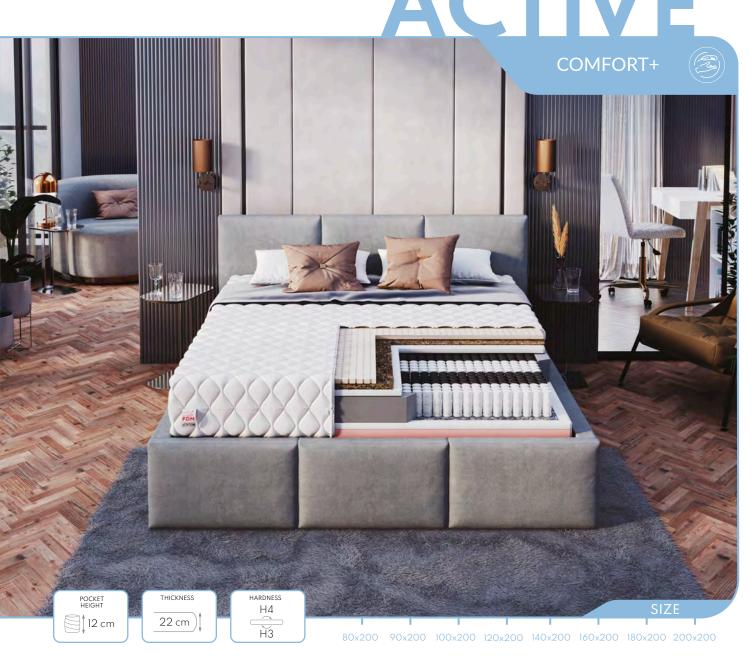

POCKET HEIGHT

18 cm

- ACTIVE is a pocket mattress with 7 zones of differentiated hardness levels, which ensure an ergonomic body position.
- The mattress contains polyurethane foam, which is resistant to deformation.
- Layers of latex and coconut provide excellent support for the spine, ensuring a healthy sleep and air circulation.
- The side with a layer of VISCO foam improves comfort, perfectly adapting to the body shape.