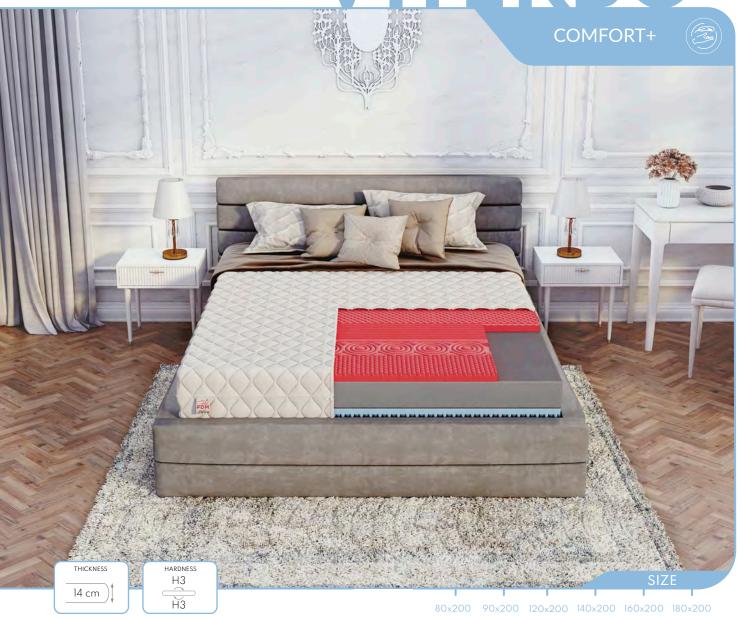

The Comfort+ line is a combination of the best components and unique ideas for healthy sleep and relaxation. It is a solution for those who value comfort and relaxation in their own home. Thanks to them, you can turn your bedroom into an oasis of tranquility where you will enjoy comfortable rest. The properties of Comfort+ products will help you forget about health issues such as allergies or back pain.