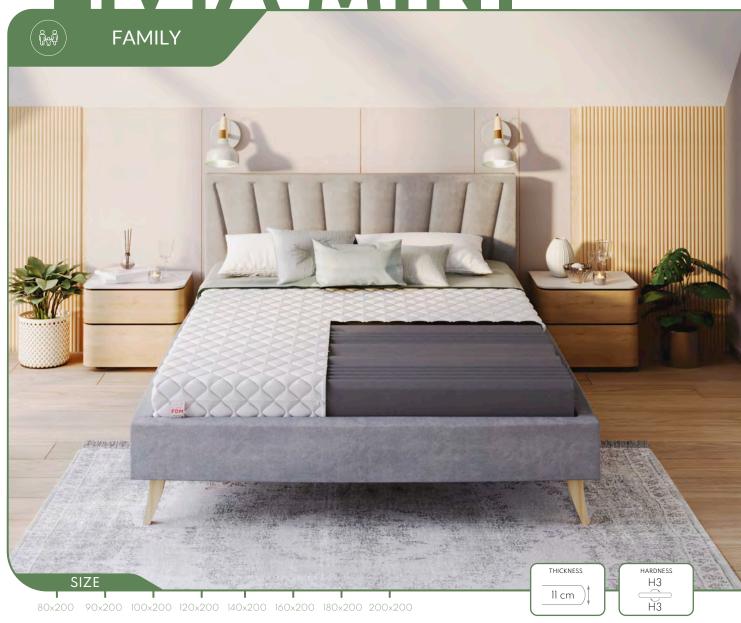

80x200 90x200 100x200 120x200 140x200 160x200 180x200

- The core of the FAMILY mattress consists of pocket springs, which work independently to minimize discomfort caused by the other person's movements.
- One side is covered with polyurethane foam and coconut mat, and the other with a polyurethane foam layer.
- The foam is resistant to deformation and inhibits the growth of microorganisms.
- A hardening coconut mat is light, breathable, and durable.

SIZE

80x200 90x200 100x200 120x200 140x200 160x200 180x200 200x200

The core of the TREVISO MAX mattress is a POCKET spring core. The double-hardened wire made with NanoHARD technology extends the lifespan of the springs.

HARDNESS

Н2

H2

THICKNESS

23 cm

- The use of 7 zones with varying degrees of hardness ensures an ergonomic body position during rest.
- The pocket spring core is surrounded by polyurethane foam T25 resistant to deformation.