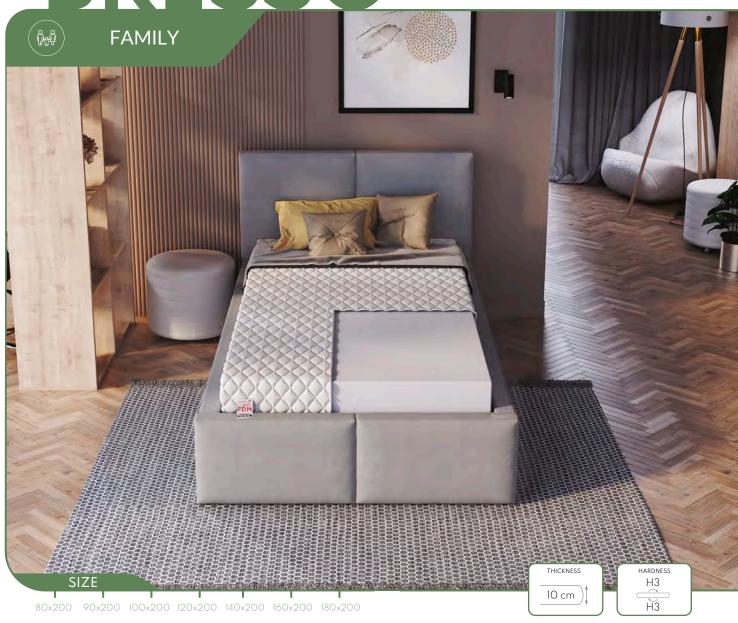

80x200 90x200 100x200 120x200 140x200 160x200 180x200

- The core of the FAMILY mattress consists of pocket springs, which work independently to minimize discomfort caused by the other person's movements.
- One side is covered with polyurethane foam and coconut mat, and the other with a polyurethane foam layer.
- The foam is resistant to deformation and inhibits the growth of microorganisms.
- A hardening coconut mat is light, breathable, and durable.