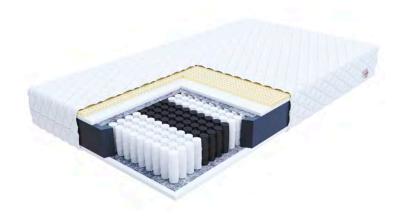

## POCKET SPRING MATRRESSES

- Springs placed in individual pockets
- Surface divided into 7 support zones
- Springs work independently from each other
- Made using NanoHARD technology - increased spring durability

80x200 90x200 100x200 120x200 140x200 160x200 180x200

- The core of the FAMILY mattress consists of pocket springs, which work independently to minimize discomfort caused by the other person's movements.
- One side is covered with polyurethane foam and coconut mat, and the other with a polyurethane foam layer.
- The foam is resistant to deformation and inhibits the growth of microorganisms.
- A hardening coconut mat is light, breathable, and durable.

- The core of the mattress consists of pocket springs, which divide the mattress into 7 support zones, ensuring an ergonomic body position.
- The core is covered with highlyresistant flexible polyurethane foam.
- a removable PREMIUM cover made of hypoallergenic materials encases the entire mattress.