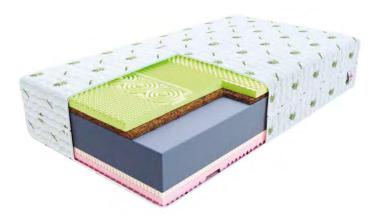

## POCKET SPRING MATRRESSES

- Springs placed in individual pockets
- Surface divided into 7 support zones
- Springs work independently from each other
- Made using NanoHARD technology - increased spring durability

Spiral springs in pocket mattresses are placed in separate pockets dividing the mattress into 7 zones. The independent work of the springs allows for proper body alignment during sleep.

Foams with the addition of a renewable raw material, such as plant-based polyol. The use of renewable resources reduces the impact on the natural environment.