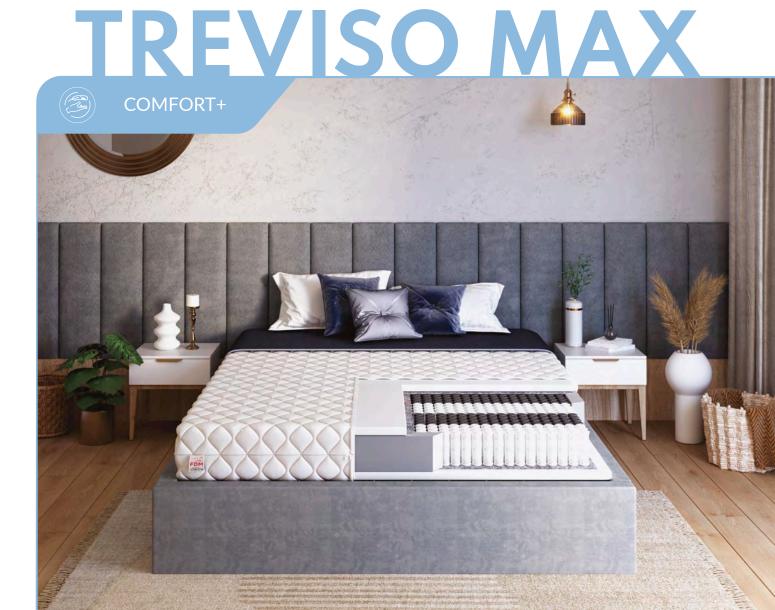

SIZE

80x200 90x200 100x200 120x200 140x200 160x200 180x200 200x200

The core of the TREVISO MAX mattress is a POCKET spring core. The double-hardened wire made with NanoHARD technology extends the lifespan of the springs.

HARDNESS

Н2

H2

THICKNESS

23 cm

- The use of 7 zones with varying degrees of hardness ensures an ergonomic body position during rest.
- The pocket spring core is surrounded by polyurethane foam T25 resistant to deformation.