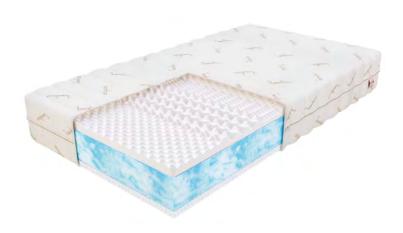

#### **FOAM MATTRESSES**

- Made from safe and certified foams
- Perfectly adapt to the body shape · Depending on the type of foam, they can be soft or hard
- Provide proper support for the entire body

#### LATEX MATTRESSES

- Excellent air circulation
- Provide proper support for the spine
- Prevent the growth of mold and fungi
- Stand out with great resilience and flexibility

## POCKET SPRING MATRRESSES

- Springs placed in individual pockets
- Surface divided into 7 support zones
- Springs work independently from each other
- Made using NanoHARD technology - increased spring durability