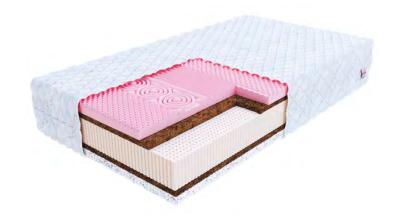

- The base of the mattress is made of polyurethane foam.
- On one side, there is a combination of profiled highresilience HR foam and a coconut layer, which stiffens the surface.
- The other side of the mattress is a layer of latex and profiled memory foam with a shape memory function.