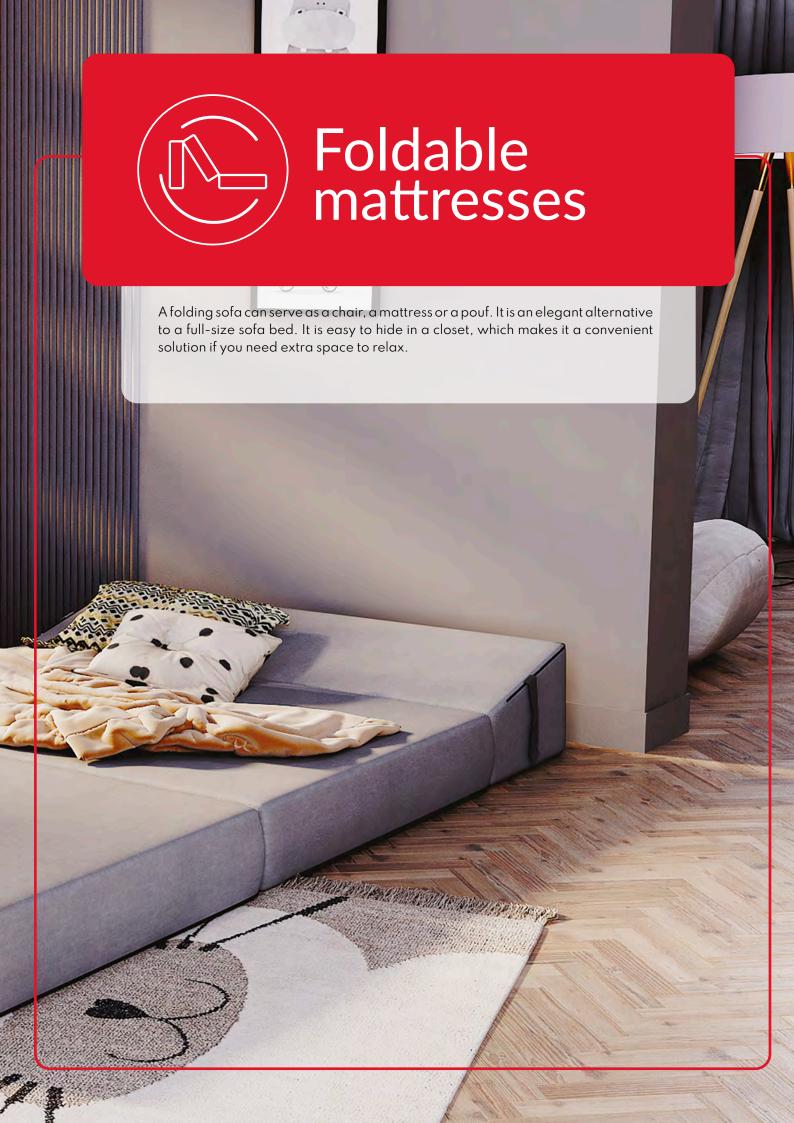

**IRAVEL** 

- Comfortable and functional folding mattress can serve as a pouf or a chair, perfect for children and guests.
- Zipper and fastening tape provide stability of the layers.
- Made of high-quality polyurethane foam, resistant to deformation and indentation.
- Upholstered in high-quality microfiber material available in several colors to choose from.

- The triple-fold functional sofa ALEX allows you to save space. It can be used as a chair, mattress or pouf.
- Easy to unfold and fold, it will be perfect for children and guests.
- The zipper and tape ensure stability of the layers.
- Made of polyurethane foam, resistant to deformation and covered with high-quality microfibre material in many colors to choose from.