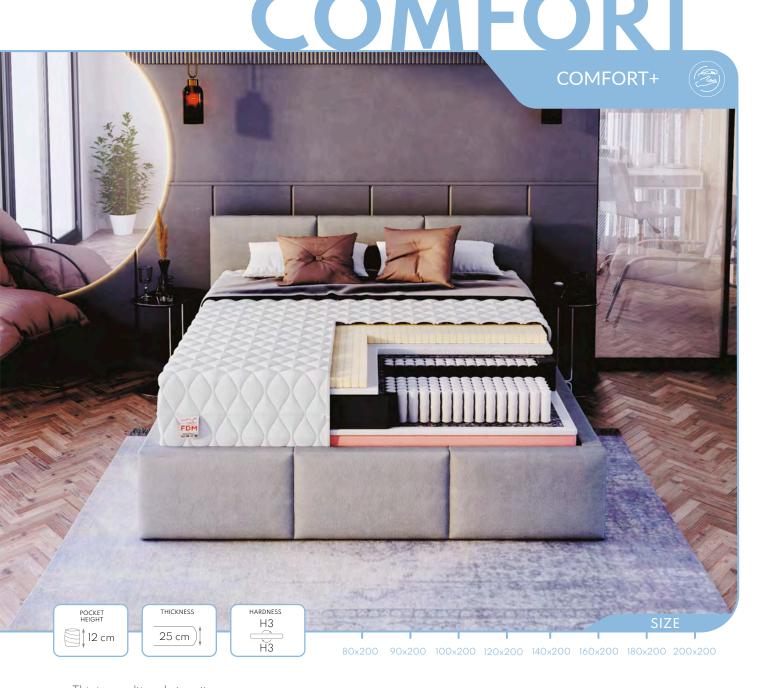

The Comfort+ line is a combination of the best components and unique ideas for healthy sleep and relaxation. It is a solution for those who value comfort and relaxation in their own home. Thanks to them, you can turn your bedroom into an oasis of tranquility where you will enjoy comfortable rest. The properties of Comfort+ products will help you forget about health issues such as allergies or back pain.

• The universal model cut from a single foam block is a perfect option for the whole family.

- Transverse cuts of the upper layers make it very comfortable and provide excellent support for the spine.
- It stands out with a very good price-to-value ratio. It is flexible and lightweight, yet very durable. It perfectly adapts to the user.

- GOYA MAX is a high-quality, hard, double-sided mattress.
- Transverse cuts of the upper layers provide comfort and excellent support for the spine. It is flexible, resistant to deformation and lightweight.
- HR foam perfectly adapts to the shape of the body.
- The porous structure ensures excellent air circulation, preventing the growth of fungi and mold.

80x200 90x200 100x200 120x200 140x200 160x200 180x200 200x200

GOYA MAX PLUS mattress is divided into 7 zones by a series of longitudinal and transverse cuts, which increase its flexibility and provides excellent support for the spine.