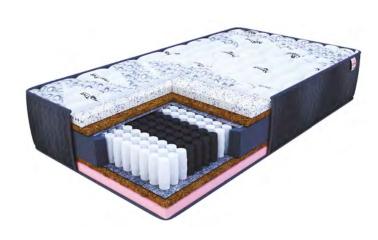

## POCKET SPRING MATRRESSES

- Springs placed in individual pockets
- Surface divided into 7 support zones
- Springs work independently from each other
- Made using NanoHARD technology - increased spring durability

#### MULTIPOCKET SPRING MATRESSES

- A larger number of springs working independently from each other
- Surface divided into 7 support zones
- NanoHARD technology increases spring durability
- Provide ergonomic body positioning