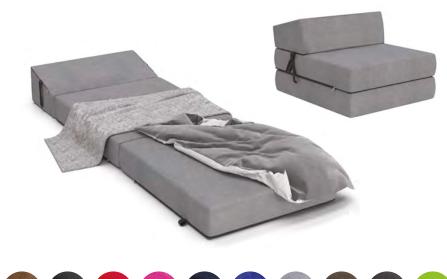

**IRAVEL** 

- Comfortable and functional folding mattress can serve as a pouf or a chair, perfect for children and guests.
- Zipper and fastening tape provide stability of the layers.
- Made of high-quality polyurethane foam, resistant to deformation and indentation.
- Upholstered in high-quality microfiber material available in several colors to choose from.