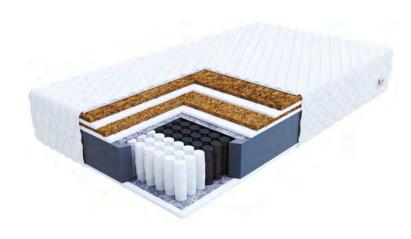

80x200 90x200 100x200 120x200 140x200 160x200 180x200

- The core of the FAMILY mattress consists of pocket springs, which work independently to minimize discomfort caused by the other person's movements.
- One side is covered with polyurethane foam and coconut mat, and the other with a polyurethane foam layer.
- The foam is resistant to deformation and inhibits the growth of microorganisms.
- A hardening coconut mat is light, breathable, and durable.