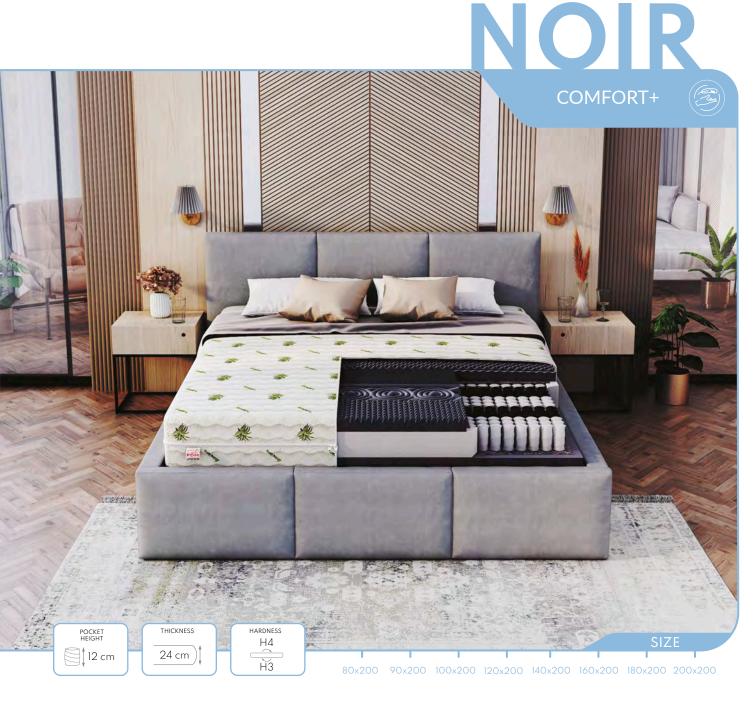

The Comfort+ line is a combination of the best components and unique ideas for healthy sleep and relaxation. It is a solution for those who value comfort and relaxation in their own home. Thanks to them, you can turn your bedroom into an oasis of tranquility where you will enjoy comfortable rest. The properties of Comfort+ products will help you forget about health issues such as allergies or back pain.

SIZE

80x200 90x200 100x200 120x200 140x200 160x200 180x200 200x200

The core of the TREVISO MAX mattress is a POCKET spring core. The double-hardened wire made with NanoHARD technology extends the lifespan of the springs.

HARDNESS

Н2

H2

THICKNESS

23 cm

- The use of 7 zones with varying degrees of hardness ensures an ergonomic body position during rest.
- The pocket spring core is surrounded by polyurethane foam T25 resistant to deformation.

POCKET HEIGHT

18 cm

- ACTIVE is a pocket mattress with 7 zones of differentiated hardness levels, which ensure an ergonomic body position.
- The mattress contains polyurethane foam, which is resistant to deformation.
- Layers of latex and coconut provide excellent support for the spine, ensuring a healthy sleep and air circulation.
- The side with a layer of VISCO foam improves comfort, perfectly adapting to the body shape.