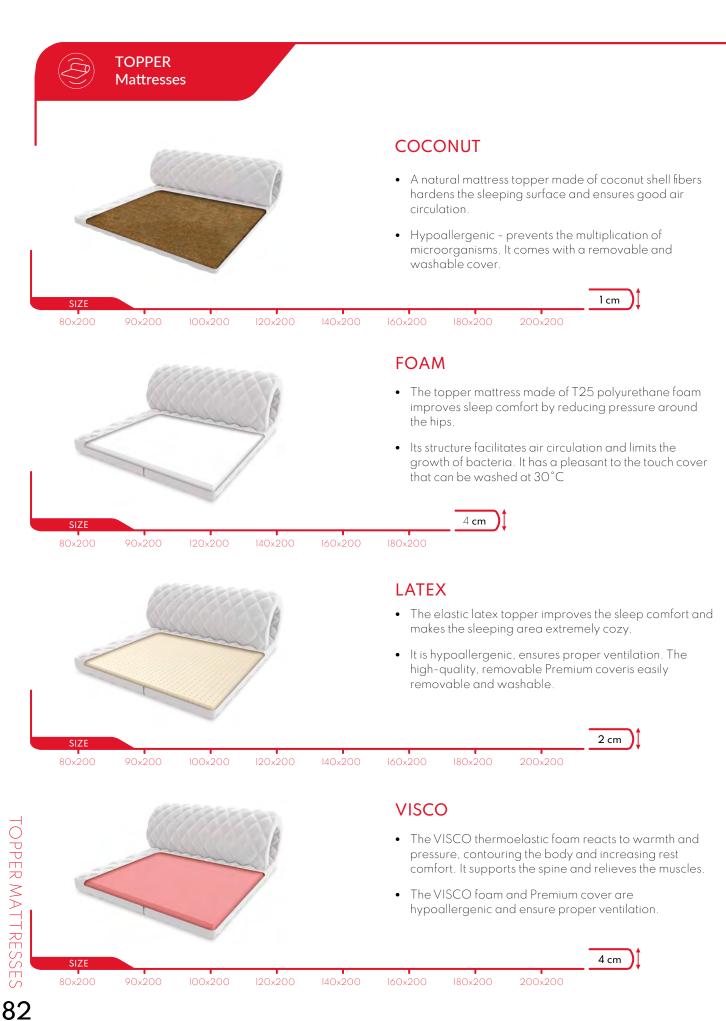

#### **FOAM AND COCONUT**

- The double-sided topper made of extremely durable T25 polyurethane foam and a layer of coconut with hypoallergenic properties, resistant to moisture and deformation.
- An ideal option for those who want to harden the sleeping surface and provide support for the spine and cushioning for the body.

#### FRUTTI AND COCONUT

- A topper made of two layers profiled foam and layer of coconut. It perfectly conforms to the body.
- Coconut, resistant to deformation, hardens the sleeping surface. The topper includes a hypoallergenic, quilted Premium cover.

#### NERO FOAM AND COCONUT

- The two-layer topper on one side contains Profiled Black foam, highly elastic, profiled foam that supports the entire body. The irregular structure of the foam increases elasticity.
- The layer of coconut harder the surface. It is, breathable, and resistant to moisture and deformation.

6 cm

140x200

160x200

180×200