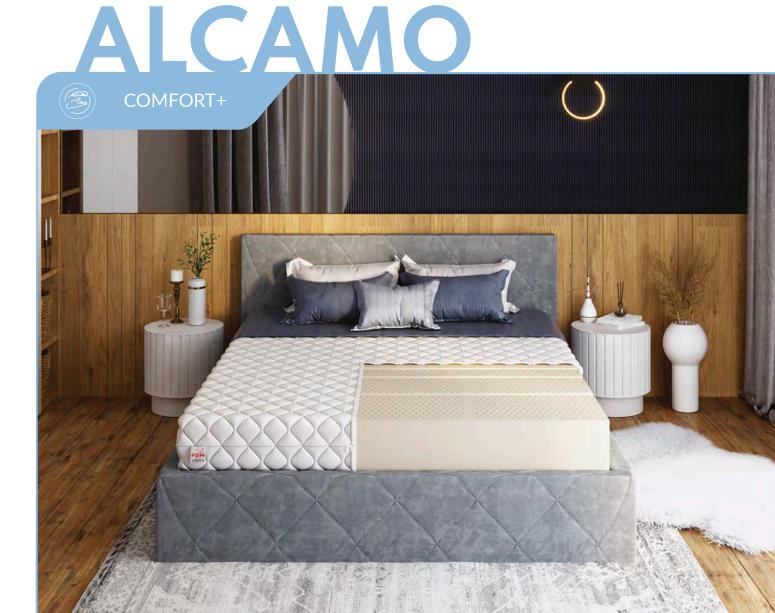

80x200 90x200 140x200 160x200 180x200

• The ALCAMO mattress is made of latex foam, divided into 7 support zones.

Н2

H2

THICKNESS

19 cm

- Latex is highly elastic, durable, and resistant to wear and tear. Therefore, it retains its properties for many years.
- The perforated structure of the mattress ensures proper air circulation, and the thermoregulatory properties of latex provide refreshing coolness in the summer and a pleasant feeling of warmth during winter.