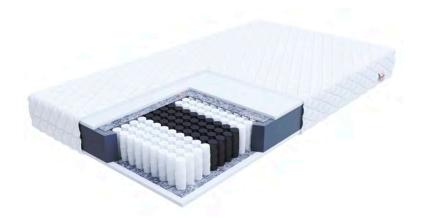

## POCKET SPRING MATRRESSES

- Springs placed in individual pockets
- Surface divided into 7 support zones
- Springs work independently from each other
- Made using NanoHARD technology - increased spring durability

#### MULTIPOCKET SPRING MATRESSES

- A larger number of springs working independently from each other
- Surface divided into 7 support zones
- NanoHARD technology increases spring durability
- Provide ergonomic body positioning