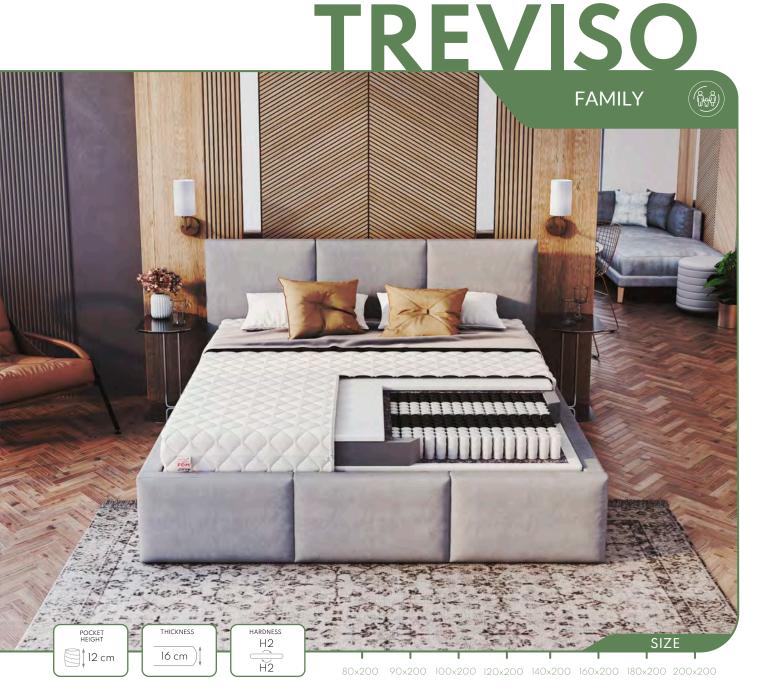

80x200 90x200 100x200 120x200 140x200 160x200 180x200

- The core of the FAMILY mattress consists of pocket springs, which work independently to minimize discomfort caused by the other person's movements.
- One side is covered with polyurethane foam and coconut mat, and the other with a polyurethane foam layer.
- The foam is resistant to deformation and inhibits the growth of microorganisms.
- A hardening coconut mat is light, breathable, and durable.

SIZE

80x200 90x200 100x200 120x200 140x200 160x200 180x200 200x200

The core of the TREVISO MAX mattress is a POCKET spring core. The double-hardened wire made with NanoHARD technology extends the lifespan of the springs.

HARDNESS

Н2

H2

THICKNESS

23 cm

- The use of 7 zones with varying degrees of hardness ensures an ergonomic body position during rest.
- The pocket spring core is surrounded by polyurethane foam T25 resistant to deformation.