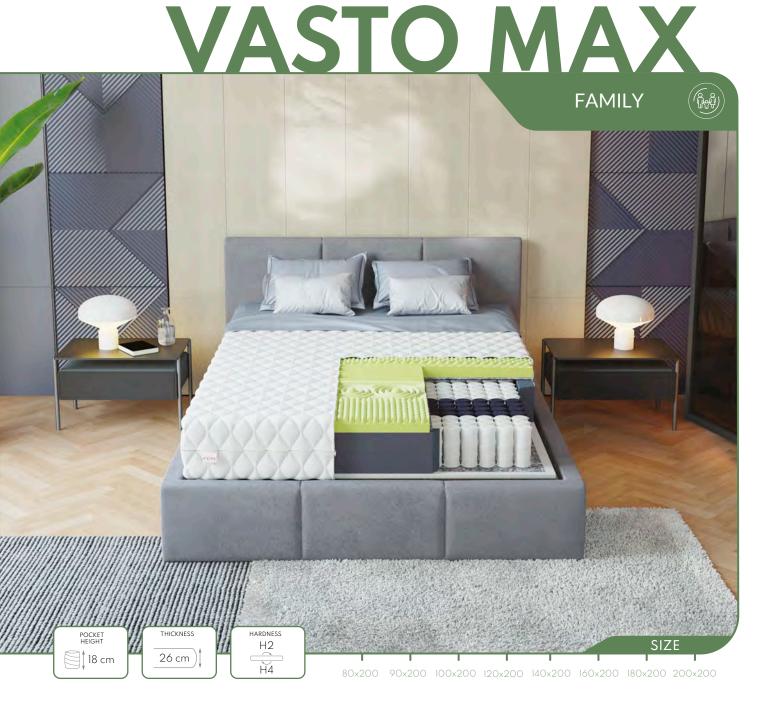

- The VASTO MAX mattress is higher than the basic VASTO model.
- The base of the mattress consists of pocket springs, made in NanoHARD technology, which makes them extremely durable.
- The 7 zones of varying hardness ensure an ergonomic body position during sleep, and the springs work independently to reduce discomfort caused by the other person's movements.