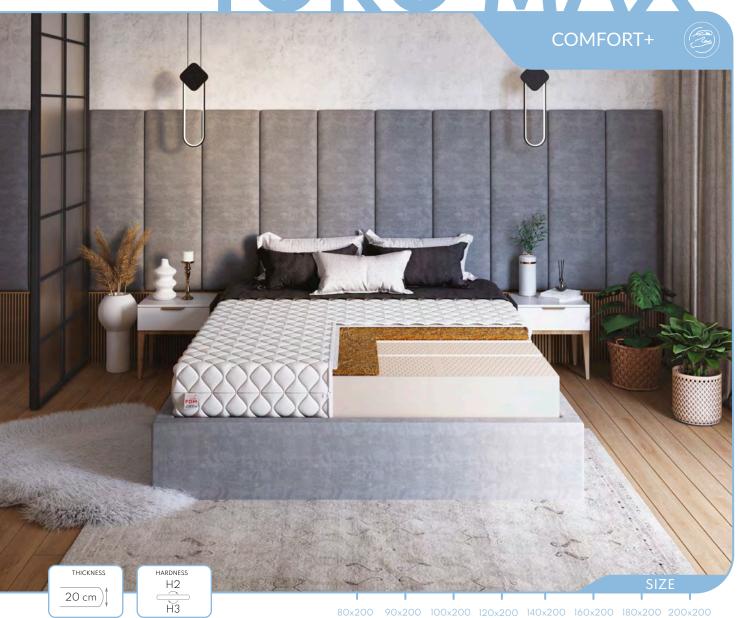

- TORO MAX is a latex mattress made of extremely flexible, resilient, and durable material that perfectly supports the body.
- The perforated surface limits the growth of mold, mites, and fungi.
- On one side of the mattress, a mat made of natural coconut fibers has been added to provide additional rigidity to its construction.

80x200 90x200 140x200 160x200 180x200

• The ALCAMO mattress is made of latex foam, divided into 7 support zones.

Н2

H2

THICKNESS

19 cm

- Latex is highly elastic, durable, and resistant to wear and tear. Therefore, it retains its properties for many years.
- The perforated structure of the mattress ensures proper air circulation, and the thermoregulatory properties of latex provide refreshing coolness in the summer and a pleasant feeling of warmth during winter.