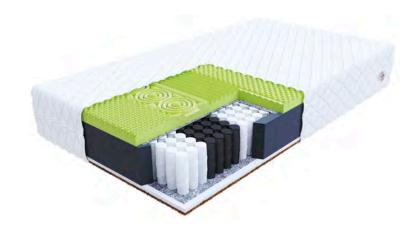

## POCKET SPRING MATRRESSES

- Springs placed in individual pockets
- Surface divided into 7 support zones
- Springs work independently from each other
- Made using NanoHARD technology - increased spring durability

#### MULTIPOCKET SPRING MATRESSES

- A larger number of springs working independently from each other
- Surface divided into 7 support zones
- NanoHARD technology increases spring durability
- Provide ergonomic body positioning

Spiral springs in pocket mattresses are placed in separate pockets dividing the mattress into 7 zones. The independent work of the springs allows for proper body alignment during sleep.

Foams with the addition of a renewable raw material, such as plant-based polyol. The use of renewable resources reduces the impact on the natural environment.

The springs divide the mattress into 7 zones, each with the appropriate support for a given part of the body. The springs work independently of each other, reducing vibrations.

Extremely open cells formed as a result of using innovative Hydro Tech technology regulate moisture and temperature, giving the foam cooling properties.