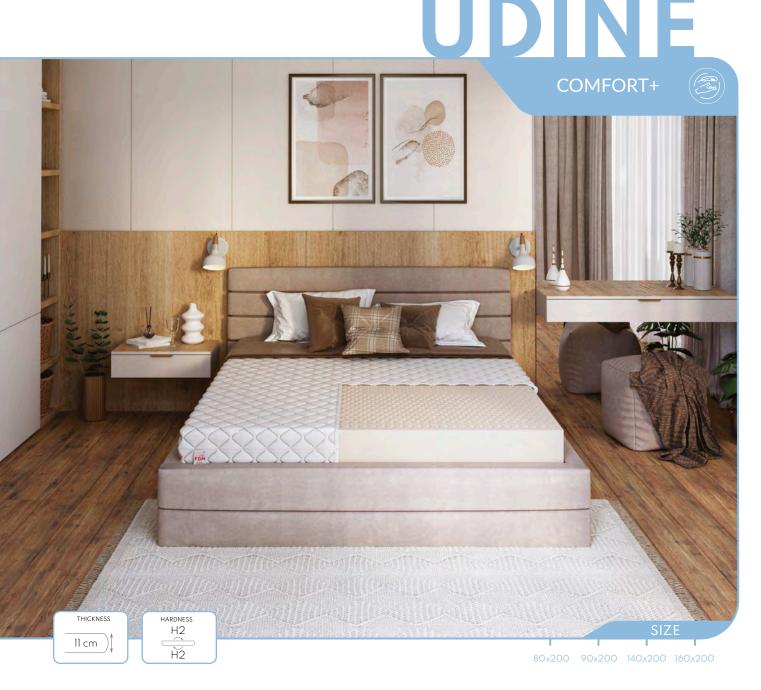

- The UDINE model is made of latex with three different hardness zones.
- Latex is flexible, durable, and resistant to wear and tear. It can be used for many years without changing its structure and properties.
- It has anti-allergic properties the perforated structure ensures good air circulation.
- The mattress is perfect for couples, as it reduces discomfort caused by the other person's movements.

HARDNESS

Н2

H2

THICKNESS

23 cm

- The use of 7 zones with varying degrees of hardness ensures an ergonomic body position during rest.
- The pocket spring core is surrounded by polyurethane foam T25 resistant to deformation.