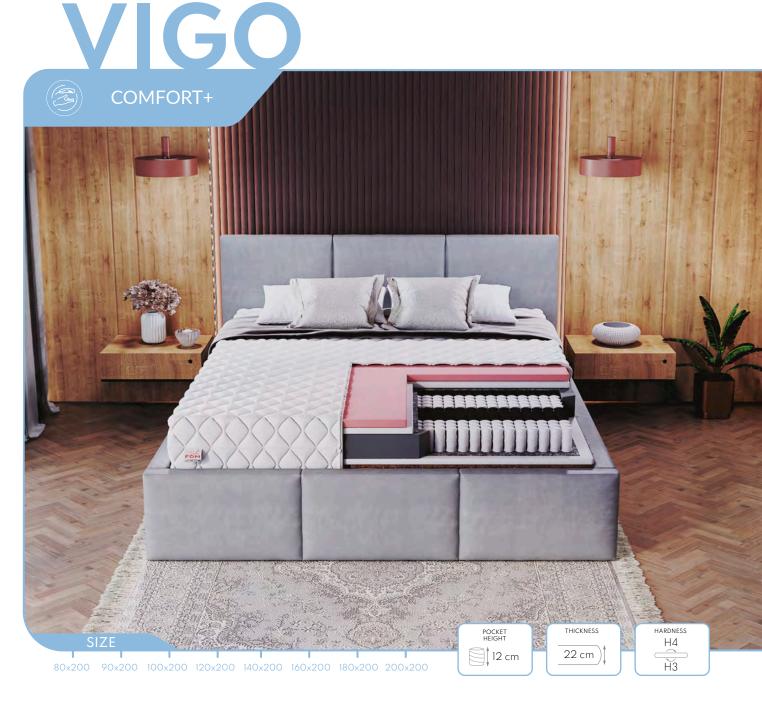

## POCKET SPRING MATRRESSES

- Springs placed in individual pockets
- Surface divided into 7 support zones
- Springs work independently from each other
- Made using NanoHARD technology - increased spring durability

- Soft mattresses, labeled HI, are for people up to 40 kg.
- Medium-soft mattresses, labeled H2, are good for people whose weight is between 50 kg and 80 kg.
- H3 medium hard mattresses are perfect for people weighing between 70 kg and 110 kg.
- H4 hard mattresses are ideal for people over 100 kg.
- Extra hard mattresses, which we designate as H5, are suitable for people whose body weight is above 130 kg.

SIZE

80x200 90x200 100x200 120x200 140x200 160x200 180x200 200x200

The core of the TREVISO MAX mattress is a POCKET spring core. The double-hardened wire made with NanoHARD technology extends the lifespan of the springs.

HARDNESS

Н2

H2

THICKNESS

23 cm

- The use of 7 zones with varying degrees of hardness ensures an ergonomic body position during rest.
- The pocket spring core is surrounded by polyurethane foam T25 resistant to deformation.