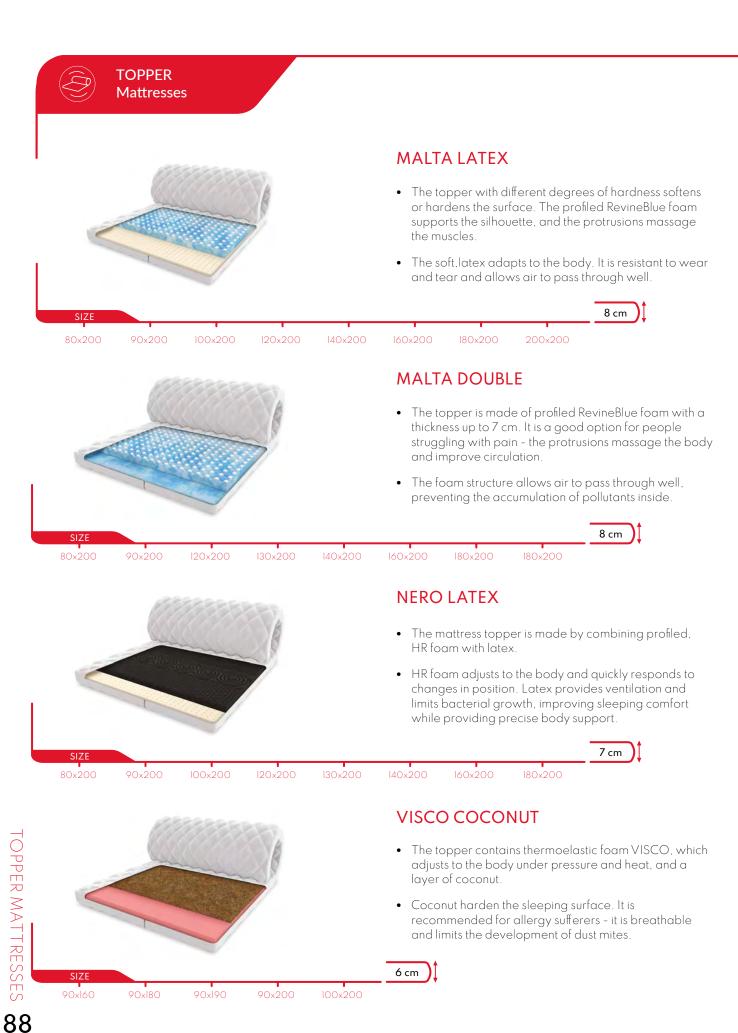

#### **MALTA**

- The RevineBlue profiled foam topper with a breathable structure limits the growth of microorganisms and is highly resistant to deformation.
- The protrusions on the surface of the topper passively massage the muscles and improve blood circulation in blood vessels.

#### **FOAM AND COCONUT**

- The double-sided topper made of extremely durable T25 polyurethane foam and a layer of coconut with hypoallergenic properties, resistant to moisture and deformation.
- An ideal option for those who want to harden the sleeping surface and provide support for the spine and cushioning for the body.

#### NERO FOAM AND COCONUT

- The two-layer topper on one side contains Profiled Black foam, highly elastic, profiled foam that supports the entire body. The irregular structure of the foam increases elasticity.
- The layer of coconut harder the surface. It is, breathable, and resistant to moisture and deformation.

#### MALTA VISCO COCONUT

- The topper is made of RevineBlue foam with protrusions, VISCO foam, and a hypoallergenic layer of coconut thet sepatates the two foams.
- RevineBlue supports the silhouette by passively massaging the muscles, VISCO voam adapts to the bo body which increases sleeping comfort, and the layer of coconut stiffens and ensures good air circulation the topper.