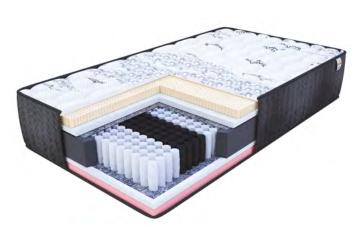

## POCKET SPRING MATRRESSES

- Springs placed in individual pockets
- Surface divided into 7 support zones
- Springs work independently from each other
- Made using NanoHARD technology - increased spring durability

#### MULTIPOCKET SPRING MATRESSES

- A larger number of springs working independently from each other
- Surface divided into 7 support zones
- NanoHARD technology increases spring durability
- Provide ergonomic body positioning

Spiral springs in pocket mattresses are placed in separate pockets dividing the mattress into 7 zones. The independent work of the springs allows for proper body alignment during sleep.

Foams with the addition of a renewable raw material, such as plant-based polyol. The use of renewable resources reduces the impact on the natural environment.

The springs divide the mattress into 7 zones, each with the appropriate support for a given part of the body. The springs work independently of each other, reducing vibrations.

Extremely open cells formed as a result of using innovative Hydro Tech technology regulate moisture and temperature, giving the foam cooling properties.