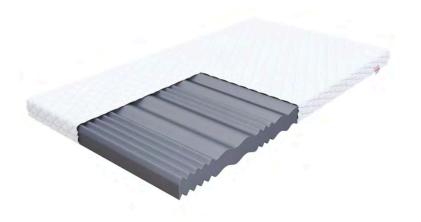

## <u> IVIA N</u>

- The lower version of the LIVIA mattress is made entirely of a high-elasticity Profiled Black foam block without glue or any other materials.
- The profiled surface perfectly adjusts to the body.
- The mattress is elastic and resistant to deformation. Thanks to its good breathability, it is a perfect solution for allergy sufferers.

- LIVIA is a high-quality, doublesided mattress.
- The mattress is made of highly elastic, extremely durable Profiled Black foam.
- The wavy surface adapts to the shape af your body, ensuring comfortable sleep.
- The foam consists of millions of bubbles that guarantee good air circulation and thermal comfort.

- A high-quality, double-sided, grooved mattress made of extremely durable, highly-elastic Profiled Black foam.
- The foam structure guarantees good air circulation and breathability.
- The wavy surface adjusts to the shape of the body, ensuring high sleep comfort.
- The elastic foam provides excellent support for the whole body.

- The thickest version of the LIVIA model is 26 cm high and, made of a single block of highly elastic Profiled Black foam.
- It is flexible and comfortable. The profiled surface ensures greater comfort, as the mattress adjusts better to the shape of the body. Good air circulation helps prevent the growth of house dust mites, which makes the mattress perfect for allergy sufferers.