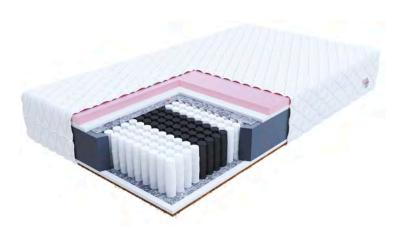

## POCKET SPRING MATRRESSES

- Springs placed in individual pockets
- Surface divided into 7 support zones
- Springs work independently from each other
- Made using NanoHARD technology - increased spring durability

#### MULTIPOCKET SPRING MATRESSES

- A larger number of springs working independently from each other
- Surface divided into 7 support zones
- NanoHARD technology increases spring durability
- Provide ergonomic body positioning

#### MICROPOCKET SPRING MATRESSES

- Made with the highest technology
- Contain up to a thousand springs per square meter
- Micropocket mattresses have 7 support zones
- Guarantee the highest quality of rest

Spiral springs in pocket mattresses are placed in separate pockets dividing the mattress into 7 zones. The independent work of the springs allows for proper body alignment during sleep.

Foams with the addition of a renewable raw material, such as plant-based polyol. The use of renewable resources reduces the impact on the natural environment.

The springs divide the mattress into 7 zones, each with the appropriate support for a given part of the body. The springs work independently of each other, reducing vibrations.

Extremely open cells formed as a result of using innovative Hydro Tech technology regulate moisture and temperature, giving the foam cooling properties.

Independently working springs with a diameter of only 25 mm divide the sleeping surface into 7 zones, which guarantees high comfort. These mattresses are durable and resistant to deformation.

Flexible material that perfectly supports