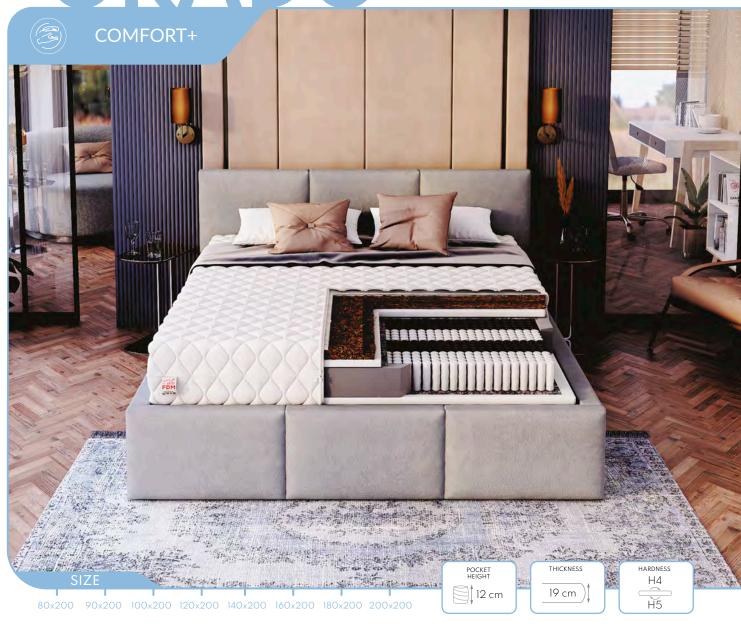

- The GRADO mattress features multipocket springs that divide it into 7 zones of different hardness.
- This model has a double layer of coconut mat, which hardens the mattress.
- It also improves air circulation, and prevents from excessive sweating

SIZE

80x200 90x200 100x200 120x200 140x200 160x200 180x200 200x200

The core of the TREVISO MAX mattress is a POCKET spring core. The double-hardened wire made with NanoHARD technology extends the lifespan of the springs.

HARDNESS

Н2

H2

THICKNESS

23 cm

- The use of 7 zones with varying degrees of hardness ensures an ergonomic body position during rest.
- The pocket spring core is surrounded by polyurethane foam T25 resistant to deformation.

POCKET HEIGHT

18 cm

- ACTIVE is a pocket mattress with 7 zones of differentiated hardness levels, which ensure an ergonomic body position.
- The mattress contains polyurethane foam, which is resistant to deformation.
- Layers of latex and coconut provide excellent support for the spine, ensuring a healthy sleep and air circulation.
- The side with a layer of VISCO foam improves comfort, perfectly adapting to the body shape.