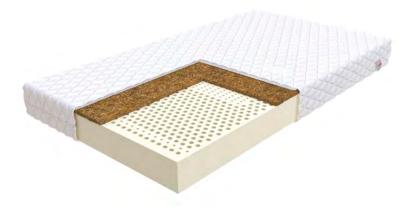

## TORO

• Latex is a durable material that provides a perfect support for the body during sleep.

- It has anti-allergic properties thanks to the perforated surface that prevents the accumulation of of mold, dust mites, and fungi.
- The mattress has a coconut mat, which hardens and strengthens its structure.
- The coconut layer constitutes an additional barrier for fungi and dust mites.

- TORO MAX is a latex mattress made of extremely flexible, resilient, and durable material that perfectly supports the body.
- The perforated surface limits the growth of mold, mites, and fungi.
- On one side of the mattress, a mat made of natural coconut fibers has been added to provide additional rigidity to its construction.