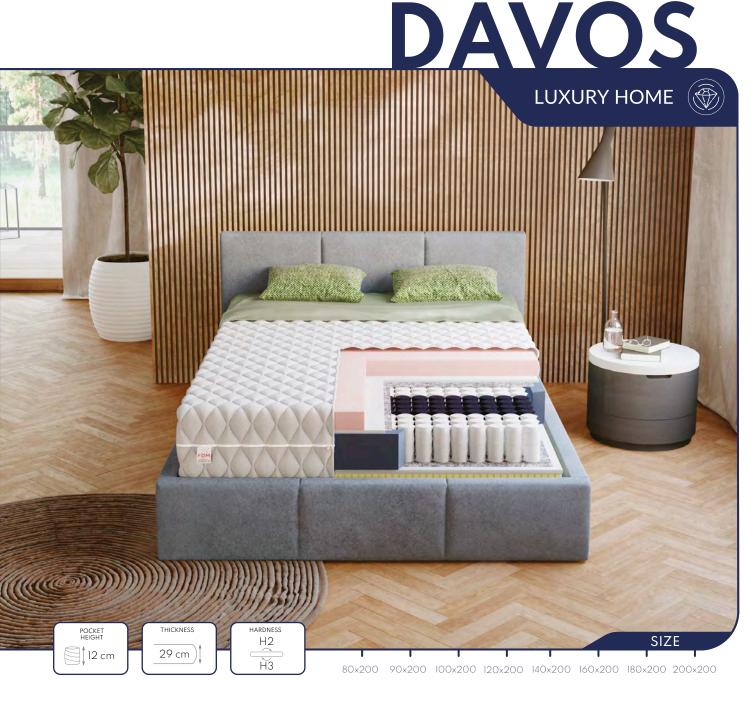

## POCKET SPRING MATRRESSES

- Springs placed in individual pockets
- Surface divided into 7 support zones
- Springs work independently from each other
- Made using NanoHARD technology - increased spring durability

HARDNESS

Н2

H2

THICKNESS

23 cm

- The use of 7 zones with varying degrees of hardness ensures an ergonomic body position during rest.
- The pocket spring core is surrounded by polyurethane foam T25 resistant to deformation.

Spiral springs in pocket mattresses are placed in separate pockets dividing the mattress into 7 zones. The independent work of the springs allows for proper body alignment during sleep.

Foams with the addition of a renewable raw material, such as plant-based polyol. The use of renewable resources reduces the impact on the natural environment.