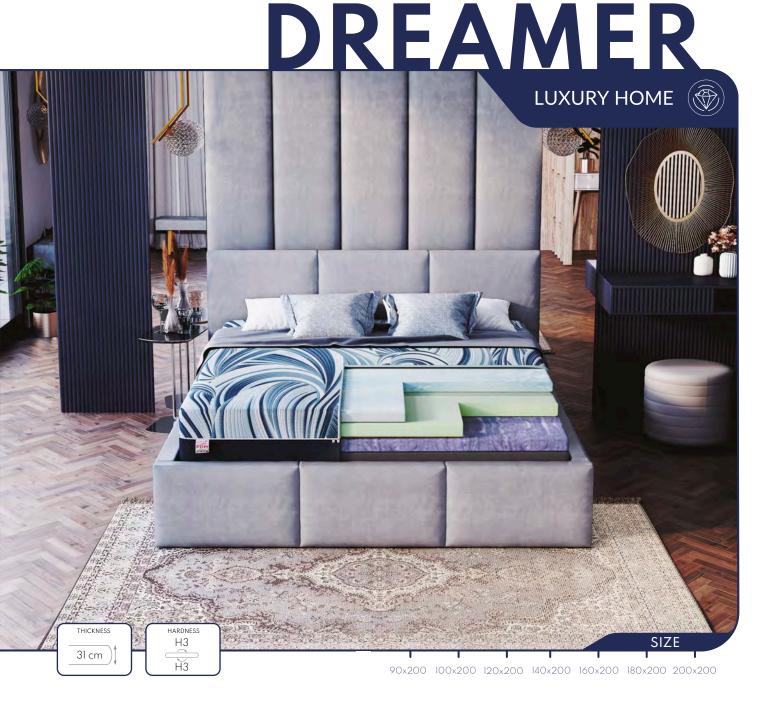

# TYPES OF - MATTRESSES

#### **FOAM MATTRESSES**

- Made from safe and certified foams
- Perfectly adapt to the body shape · Depending on the type of foam, they can be soft or hard
- Provide proper support for the entire body

#### LATEX MATTRESSES

- Excellent air circulation
- Provide proper support for the spine
- Prevent the growth of mold and fungi
- Stand out with great resilience and flexibility

## POCKET SPRING MATRRESSES

- Springs placed in individual pockets
- Surface divided into 7 support zones
- Springs work independently from each other
- Made using NanoHARD technology - increased spring durability

#### MULTIPOCKET SPRING MATRESSES

- A larger number of springs working independently from each other
- Surface divided into 7 support zones
- NanoHARD technology increases spring durability
- Provide ergonomic body positioning

#### MICROPOCKET SPRING MATRESSES

- Made with the highest technology
- Contain up to a thousand springs per square meter
- Micropocket mattresses have 7 support zones
- Guarantee the highest quality of rest