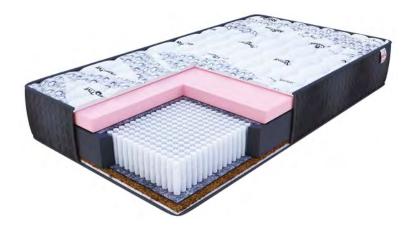

## POCKET SPRING MATRRESSES

- Springs placed in individual pockets
- Surface divided into 7 support zones
- Springs work independently from each other
- Made using NanoHARD technology - increased spring durability

Spiral springs in pocket mattresses are placed in separate pockets dividing the mattress into 7 zones. The independent work of the springs allows for proper body alignment during sleep.

Foams with the addition of a renewable raw material, such as plant-based polyol. The use of renewable resources reduces the impact on the natural environment.