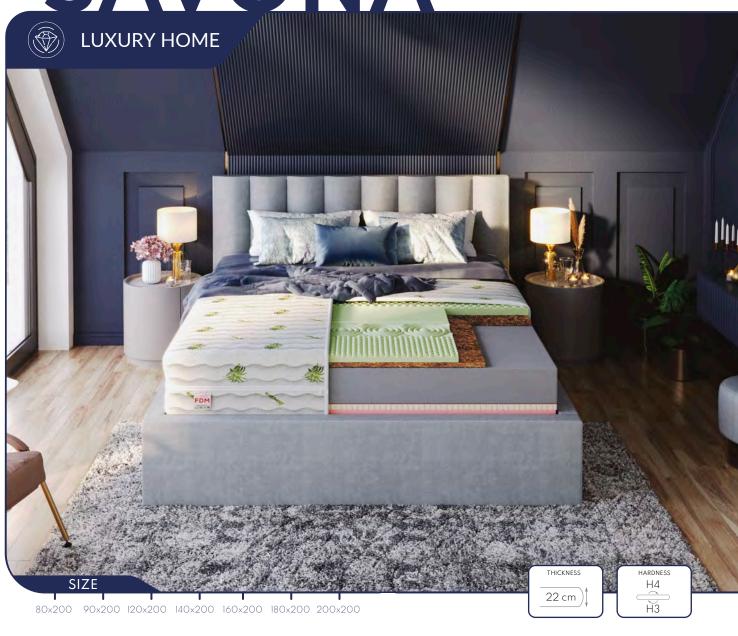

# TYPES OF - MATTRESSES

#### **FOAM MATTRESSES**

- Made from safe and certified foams
- Perfectly adapt to the body shape · Depending on the type of foam, they can be soft or hard
- Provide proper support for the entire body

## POCKET SPRING MATRRESSES

- Springs placed in individual pockets
- Surface divided into 7 support zones
- Springs work independently from each other
- Made using NanoHARD technology - increased spring durability

## MATTRESS HARDNESS

#### Hard or soft mattress?

The mattress hardness levels appear on a five-step scale - from H1 to H5. For years it was thought that the harder the mattress we sleep on, is the better. However, current knowledge about sleeping has changed a lot.lt is now accepted that the mattress hardness should be chosen according to the user's weight:

- Soft mattresses, labeled HI, are for people up to 40 kg.
- Medium-soft mattresses, labeled H2, are good for people whose weight is between 50 kg and 80 kg.
- H3 medium hard mattresses are perfect for people weighing between 70 kg and 110 kg.
- H4 hard mattresses are ideal for people over 100 kg.
- Extra hard mattresses, which we designate as H5, are suitable for people whose body weight is above 130 kg.