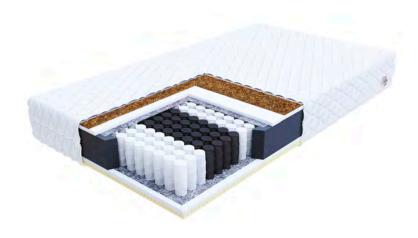

## POCKET SPRING MATRRESSES

- Springs placed in individual pockets
- Surface divided into 7 support zones
- Springs work independently from each other
- Made using NanoHARD technology - increased spring durability

Spiral springs in pocket mattresses are placed in separate pockets dividing the mattress into 7 zones. The independent work of the springs allows for proper body alignment during sleep.

Foams with the addition of a renewable raw material, such as plant-based polyol. The use of renewable resources reduces the impact on the natural environment.

The springs divide the mattress into 7 zones, each with the appropriate support for a given part of the body. The springs work independently of each other, reducing vibrations.

Extremely open cells formed as a result of using innovative Hydro Tech technology regulate moisture and temperature, giving the foam cooling properties.