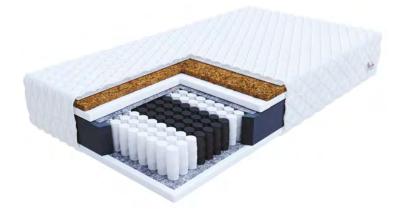

80x200 90x200 100x200 120x200 140x200 160x200 180x200

- The core of the FAMILY mattress consists of pocket springs, which work independently to minimize discomfort caused by the other person's movements.
- One side is covered with polyurethane foam and coconut mat, and the other with a polyurethane foam layer.
- The foam is resistant to deformation and inhibits the growth of microorganisms.
- A hardening coconut mat is light, breathable, and durable.