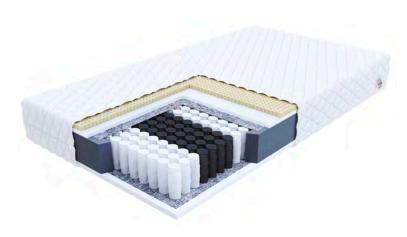

## POCKET SPRING MATRRESSES

- Springs placed in individual pockets
- Surface divided into 7 support zones
- Springs work independently from each other
- Made using NanoHARD technology - increased spring durability

#### MULTIPOCKET SPRING MATRESSES

- A larger number of springs working independently from each other
- Surface divided into 7 support zones
- NanoHARD technology increases spring durability
- Provide ergonomic body positioning

Spiral springs in pocket mattresses are placed in separate pockets dividing the mattress into 7 zones. The independent work of the springs allows for proper body alignment during sleep.

Foams with the addition of a renewable raw material, such as plant-based polyol. The use of renewable resources reduces the impact on the natural environment.

The springs divide the mattress into 7 zones, each with the appropriate support for a given part of the body. The springs work independently of each other, reducing vibrations.

Extremely open cells formed as a result of using innovative Hydro Tech technology regulate moisture and temperature, giving the foam cooling properties.

Independently working springs with a diameter of only 25 mm divide the sleeping surface into 7 zones, which guarantees high comfort. These mattresses are durable and resistant to deformation.

Flexible material that perfectly supports