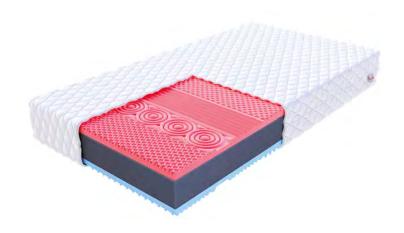

#### **FOAM MATTRESSES**

- Made from safe and certified foams
- Perfectly adapt to the body shape · Depending on the type of foam, they can be soft or hard
- Provide proper support for the entire body

## POCKET SPRING MATRRESSES

- Springs placed in individual pockets
- Surface divided into 7 support zones
- Springs work independently from each other
- Made using NanoHARD technology - increased spring durability

#### MULTIPOCKET SPRING MATRESSES

- A larger number of springs working independently from each other
- Surface divided into 7 support zones
- NanoHARD technology increases spring durability
- Provide ergonomic body positioning