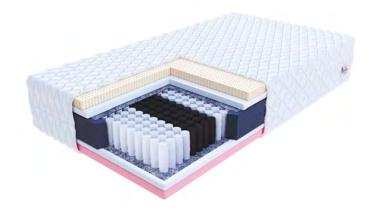

- IVREA is a mattress that consists of several layers. The core are multipocket springs with 7 hardness zones. The springs are made in NanoHard technology, which extends their lifespan.
- The core is covered with elastic polyurethane foam and the thermoelastic VISCO foam perfectly adapts to the body. improving sleeping comfort.
- The coconut mat ensures good air circulation.