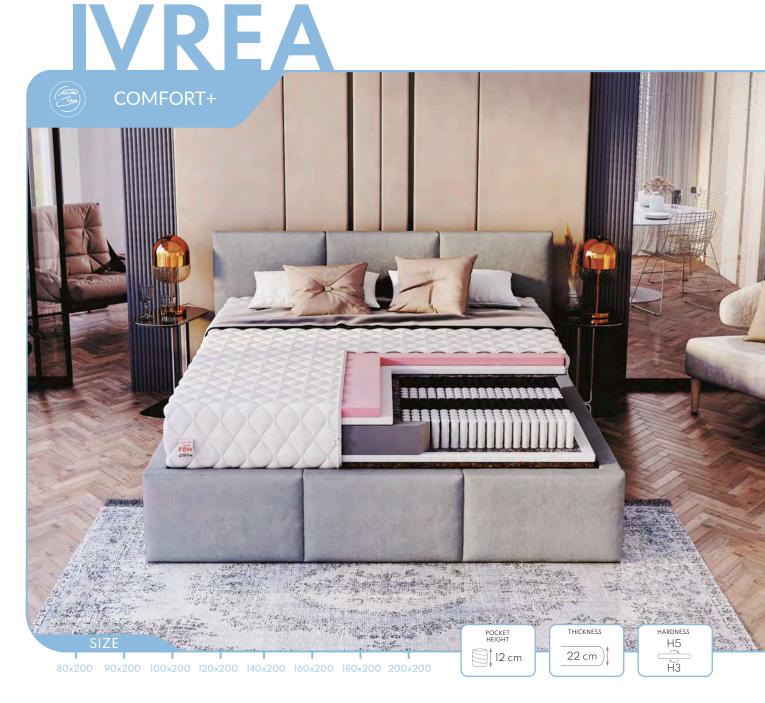

- IVREA is a mattress that consists of several layers. The core are multipocket springs with 7 hardness zones. The springs are made in NanoHard technology, which extends their lifespan.
- The core is covered with elastic polyurethane foam and the thermoelastic VISCO foam perfectly adapts to the body. improving sleeping comfort.
- The coconut mat ensures good air circulation.