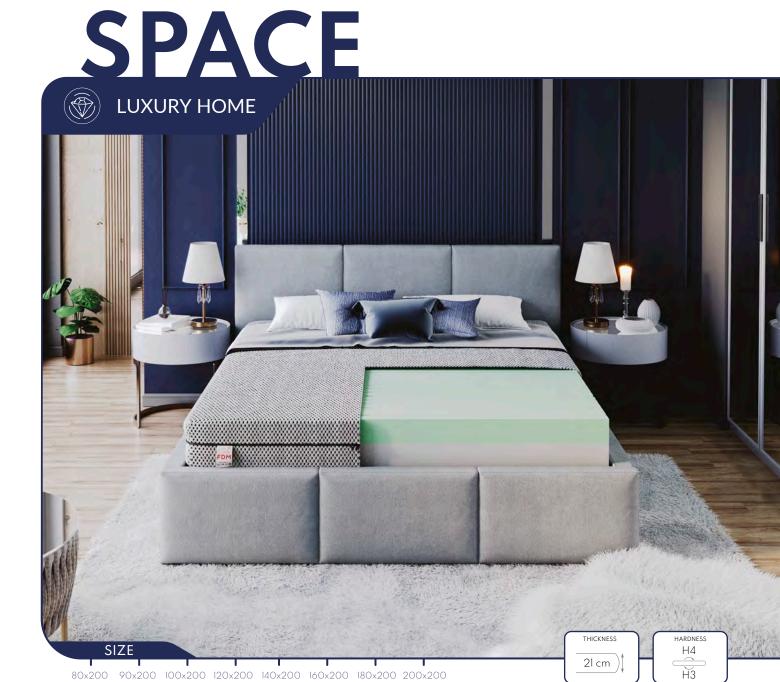

#### **PREMIUM**

- Made of hypoallergenic materials
- Provides high comfort of use
- Protects the mattress from contamination

- Combination of two foams polyurethane and high-resilience HR with extraordinary body support properties
- Thanks to the special cuts, the mattress easily adapts to the natural curves of the body.
- Unique Space cover with a net structure allows for good ventilation of the foam core, wicking moisture to the outside

SIZE

80x200 90x200 100x200 120x200 140x200 160x200 180x200 200x200

The core of the TREVISO MAX mattress is a POCKET spring core. The double-hardened wire made with NanoHARD technology extends the lifespan of the springs.

HARDNESS

Н2

H2

THICKNESS

23 cm

- The use of 7 zones with varying degrees of hardness ensures an ergonomic body position during rest.
- The pocket spring core is surrounded by polyurethane foam T25 resistant to deformation.