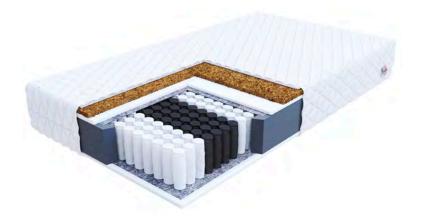

## POCKET SPRING MATRRESSES

- Springs placed in individual pockets
- Surface divided into 7 support zones
- Springs work independently from each other
- Made using NanoHARD technology - increased spring durability

Spiral springs in pocket mattresses are placed in separate pockets dividing the mattress into 7 zones. The independent work of the springs allows for proper body alignment during sleep.

Foams with the addition of a renewable raw material, such as plant-based polyol. The use of renewable resources reduces the impact on the natural environment.