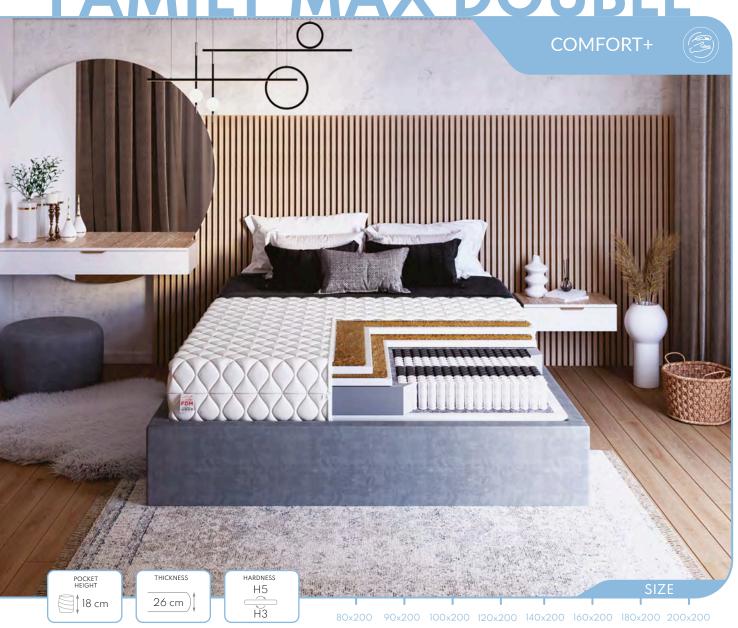

- FAMILY MAX is a double-sided mattress with different levels of hardness. The core consists of pocket springs, which work individually under pressure.
- On one side, of the mattress polyurethane foam layer and coconut insert were used, and on the other side - a layer of polyurethane foam, resistant to deformation.
- Coconut stiffens the mattress, is flexible, moisture-resistant and antiallergic.

- This is a double-sided model, whose core consists of pocket springs that individually respond to the weight of the user.
- On one side, there is a layer of T25 foam and a double layer of coconut fiber, which increases the surface hardness. Coconut fibers are durable and elastic, resistant to moisture and deformation.
- On the other side, there is a flexible layer of polyurethane foam.

HARDNESS

Н2

H2

THICKNESS

23 cm

- The use of 7 zones with varying degrees of hardness ensures an ergonomic body position during rest.
- The pocket spring core is surrounded by polyurethane foam T25 resistant to deformation.

POCKET HEIGHT

18 cm

- ACTIVE is a pocket mattress with 7 zones of differentiated hardness levels, which ensure an ergonomic body position.
- The mattress contains polyurethane foam, which is resistant to deformation.
- Layers of latex and coconut provide excellent support for the spine, ensuring a healthy sleep and air circulation.
- The side with a layer of VISCO foam improves comfort, perfectly adapting to the body shape.