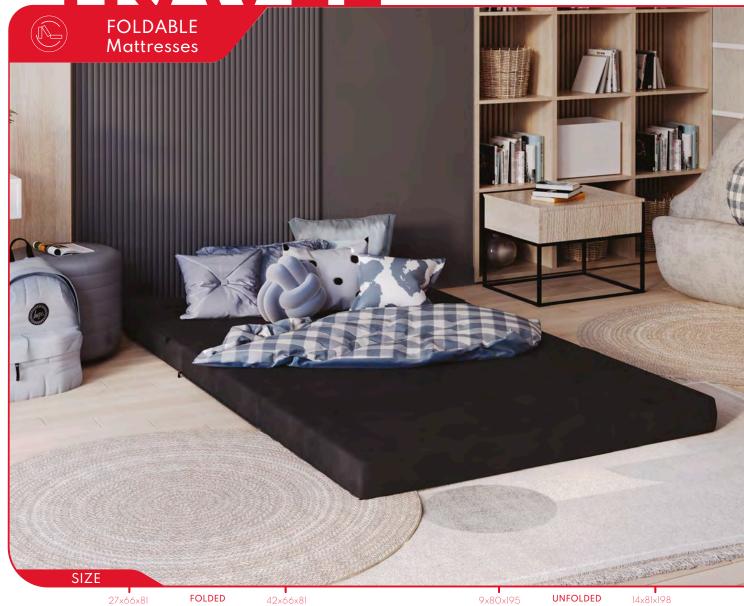

**IRAVEL** 

- Comfortable and functional folding mattress can serve as a pouf or a chair, perfect for children and guests.
- Zipper and fastening tape provide stability of the layers.
- Made of high-quality polyurethane foam, resistant to deformation and indentation.
- Upholstered in high-quality microfiber material available in several colors to choose from.

- The triple-fold functional sofa ALEX allows you to save space. It can be used as a chair, mattress or pouf.
- Easy to unfold and fold, it will be perfect for children and guests.
- The zipper and tape ensure stability of the layers.
- Made of polyurethane foam, resistant to deformation and covered with high-quality microfibre material in many colors to choose from.