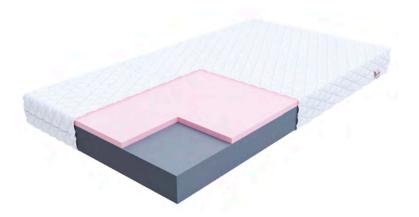

- The MONZA mattress is a combination of 7-zone highly-elastic foam and T25 polyurethane foam of increased durability.
- Thanks to this combination the mattress keeps its shape and ensures an excellent support of the body.
- The model is perfect for both teenagers and adults.