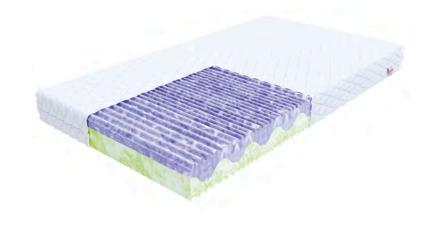

- BELLA mattress was created by the combination of two foams.
- Solid Green foam, resistant to deformation, ensures stability and body contouring.
- Revine Purple foam evenly distributes body weight across the surface. Channels inside allow proper air circulation, limiting the growth of mold and fungi.