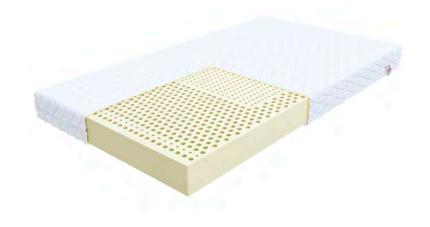

#### LATEX MATTRESSES

- Excellent air circulation
- Provide proper support for the spine
- Prevent the growth of mold and fungi
- Stand out with great resilience and flexibility

## TORO

• Latex is a durable material that provides a perfect support for the body during sleep.

- It has anti-allergic properties thanks to the perforated surface that prevents the accumulation of of mold, dust mites, and fungi.
- The mattress has a coconut mat, which hardens and strengthens its structure.
- The coconut layer constitutes an additional barrier for fungi and dust mites.

- TORO MAX is a latex mattress made of extremely flexible, resilient, and durable material that perfectly supports the body.
- The perforated surface limits the growth of mold, mites, and fungi.
- On one side of the mattress, a mat made of natural coconut fibers has been added to provide additional rigidity to its construction.