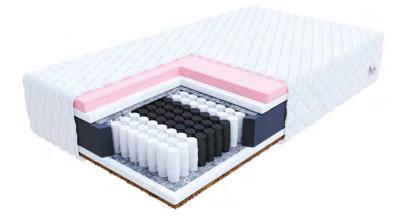

## POCKET SPRING MATRRESSES

- Springs placed in individual pockets
- Surface divided into 7 support zones
- Springs work independently from each other
- Made using NanoHARD technology - increased spring durability

Spiral springs in pocket mattresses are placed in separate pockets dividing the mattress into 7 zones. The independent work of the springs allows for proper body alignment during sleep.

Foams with the addition of a renewable raw material, such as plant-based polyol. The use of renewable resources reduces the impact on the natural environment.