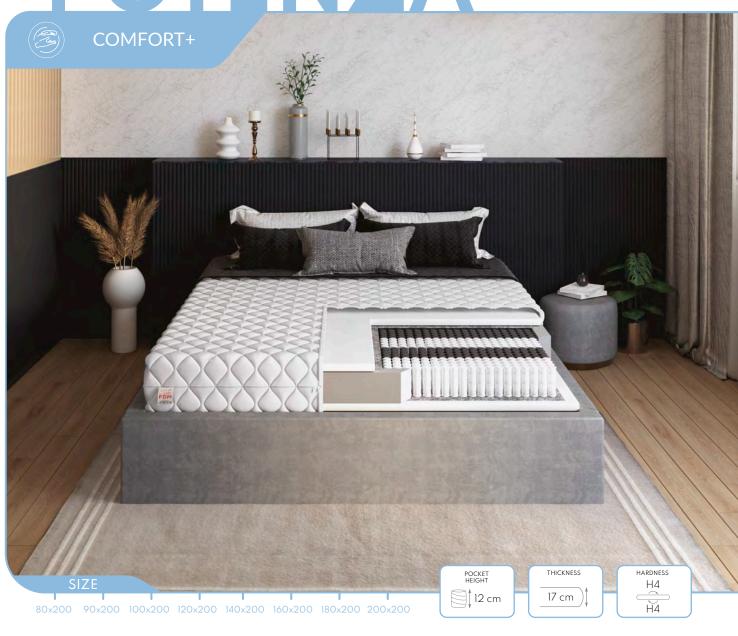

## POTENZA

- A hard mattress with multipocket springs - there are more of them than in standard pocket mattresses.
- The springs divide the mattress into 7 support zones and work independently, so two people sleeping together do not feel discomfort due to mutual movements.
- The core is covered with highdurability polyurethane foam T25.