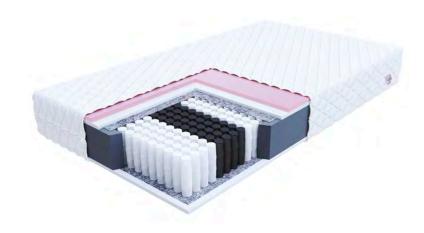

- The base of the ATINA MAX model is based on a multipocket core with 7 zones of varying hardness.
- It has more springs than regular pocket cores. The springs work independently, eliminating discomfort caused by the other person movements.
- The VISCO thermoelastic foam reacts to temperature and pressure, conforming to the shape of the body.