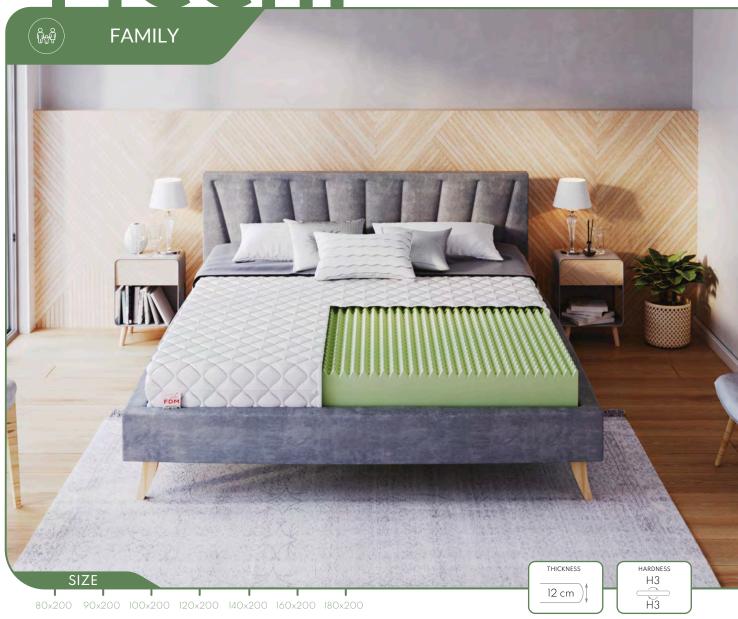

80x200 90x200 100x200 120x200 140x200 160x200 180x200

- The core of the FAMILY mattress consists of pocket springs, which work independently to minimize discomfort caused by the other person's movements.
- One side is covered with polyurethane foam and coconut mat, and the other with a polyurethane foam layer.
- The foam is resistant to deformation and inhibits the growth of microorganisms.
- A hardening coconut mat is light, breathable, and durable.

SIZE

80x200 90x200 100x200 120x200 140x200 160x200 180x200 200x200

The core of the TREVISO MAX mattress is a POCKET spring core. The double-hardened wire made with NanoHARD technology extends the lifespan of the springs.

HARDNESS

Н2

H2

THICKNESS

23 cm

- The use of 7 zones with varying degrees of hardness ensures an ergonomic body position during rest.
- The pocket spring core is surrounded by polyurethane foam T25 resistant to deformation.