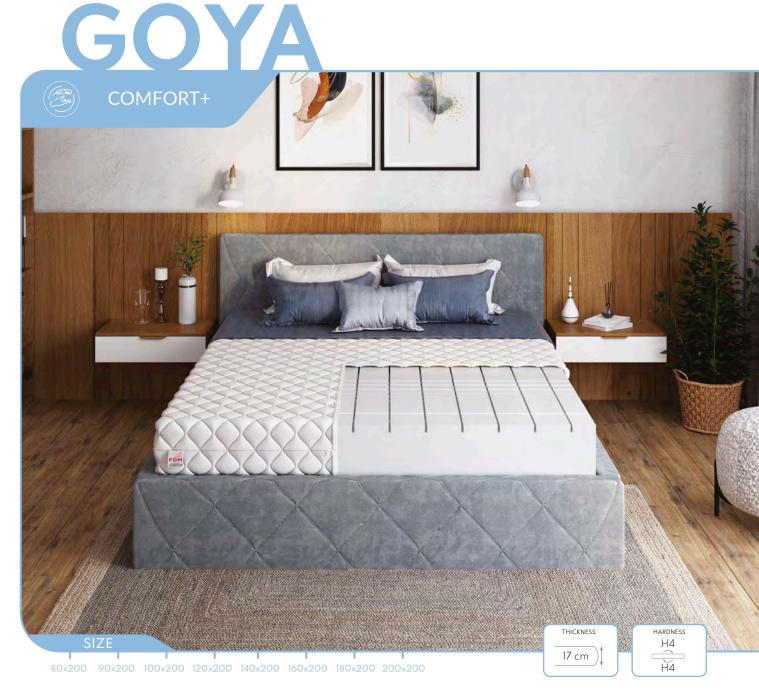

• The universal model cut from a single foam block is a perfect option for the whole family.

- Transverse cuts of the upper layers make it very comfortable and provide excellent support for the spine.
- It stands out with a very good price-to-value ratio. It is flexible and lightweight, yet very durable. It perfectly adapts to the user.

- GOYA MAX is a high-quality, hard, double-sided mattress.
- Transverse cuts of the upper layers provide comfort and excellent support for the spine. It is flexible, resistant to deformation and lightweight.
- HR foam perfectly adapts to the shape of the body.
- The porous structure ensures excellent air circulation, preventing the growth of fungi and mold.

80x200 90x200 100x200 120x200 140x200 160x200 180x200 200x200

GOYA MAX PLUS mattress is divided into 7 zones by a series of longitudinal and transverse cuts, which increase its flexibility and provides excellent support for the spine.

H4

- The non-uniform cell structure of the foam better supports the body.
- The mattress perfectly adapts to the user, and at the same time remains incredibly lightweight, durable, and resistant to deformation.