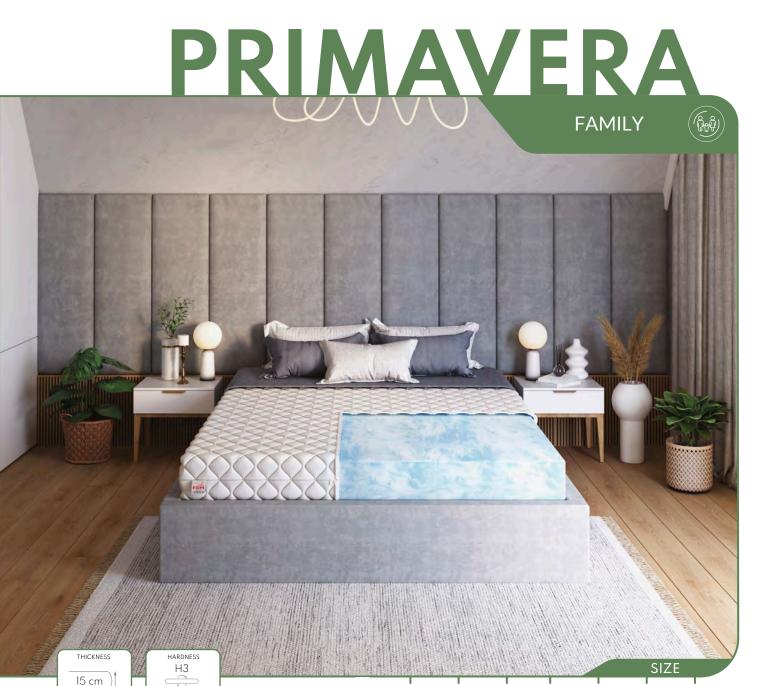

80x200 90x200 100x200 120x200 140x200 160x200 180x200

- The core of the FAMILY mattress consists of pocket springs, which work independently to minimize discomfort caused by the other person's movements.
- One side is covered with polyurethane foam and coconut mat, and the other with a polyurethane foam layer.
- The foam is resistant to deformation and inhibits the growth of microorganisms.
- A hardening coconut mat is light, breathable, and durable.

HARDNESS

Н2

H2

THICKNESS

23 cm

- The use of 7 zones with varying degrees of hardness ensures an ergonomic body position during rest.
- The pocket spring core is surrounded by polyurethane foam T25 resistant to deformation.