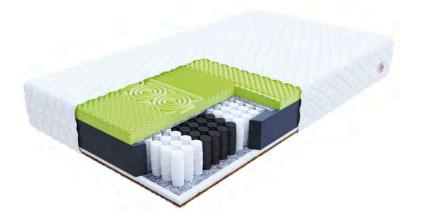

- The VASTO MAX mattress is higher than the basic VASTO model.
- The base of the mattress consists of pocket springs, made in NanoHARD technology, which makes them extremely durable.
- The 7 zones of varying hardness ensure an ergonomic body position during sleep, and the springs work independently to reduce discomfort caused by the other person's movements.