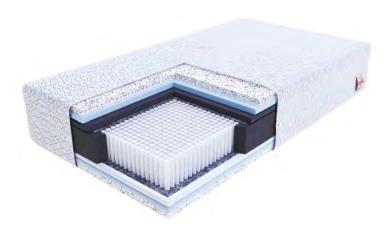

## POCKET SPRING MATRRESSES

- Springs placed in individual pockets
- Surface divided into 7 support zones
- Springs work independently from each other
- Made using NanoHARD technology - increased spring durability

#### MULTIPOCKET SPRING MATRESSES

- A larger number of springs working independently from each other
- Surface divided into 7 support zones
- NanoHARD technology increases spring durability
- Provide ergonomic body positioning