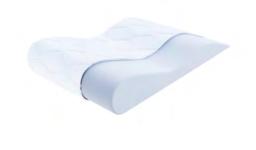

#### **FIORE**

- An 8 cm high pillow with a thermoelastic VISCO foam insert that perfectly supports the head and neck.
- Recommended for people who sleep in different positions, including on their side. Also ideal for those who want to wake up without neck pain.
- The pillow has anti-allergic properties, does not absorb moisture and is easy to care for.

- FIORE ALTA is a pillow with a height of 12 cm, with a thermoelastic VISCO foam insert.
- It provides ideal support for the head and neck, making it suitable for people with neck pain and for those who sleep on their side
- The cover is made of a soft and durable fabric.