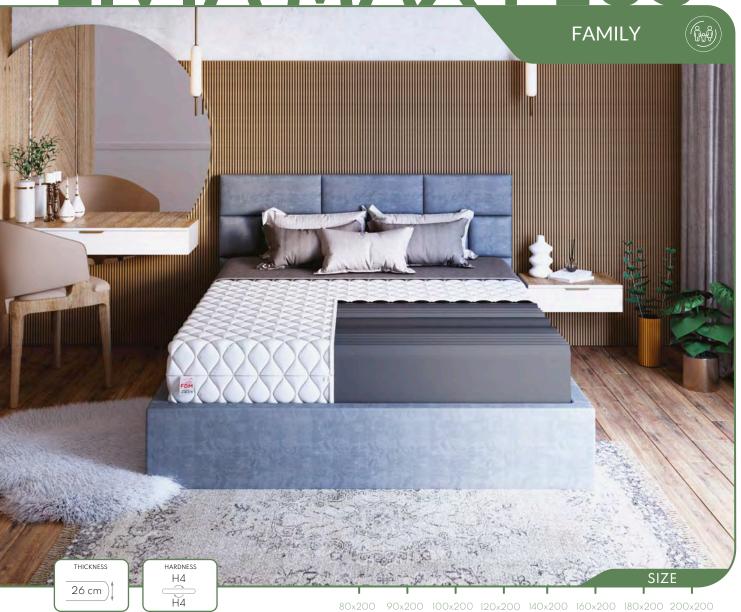

- The thickest version of the LIVIA model is 26 cm high and, made of a single block of highly elastic Profiled Black foam.
- It is flexible and comfortable. The profiled surface ensures greater comfort, as the mattress adjusts better to the shape of the body. Good air circulation helps prevent the growth of house dust mites, which makes the mattress perfect for allergy sufferers.