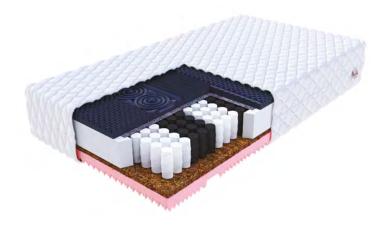

## POCKET SPRING MATRRESSES

- Springs placed in individual pockets
- Surface divided into 7 support zones
- Springs work independently from each other
- Made using NanoHARD technology - increased spring durability

Spiral springs in pocket mattresses are placed in separate pockets dividing the mattress into 7 zones. The independent work of the springs allows for proper body alignment during sleep.

Foams with the addition of a renewable raw material, such as plant-based polyol. The use of renewable resources reduces the impact on the natural environment.