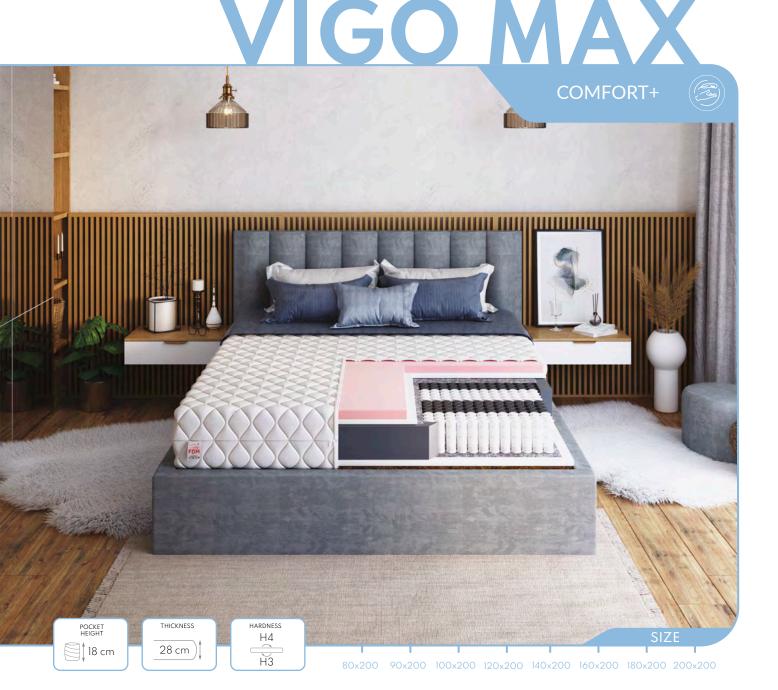

## POCKET SPRING MATRRESSES

- Springs placed in individual pockets
- Surface divided into 7 support zones
- Springs work independently from each other
- Made using NanoHARD technology - increased spring durability

- Soft mattresses, labeled HI, are for people up to 40 kg.
- Medium-soft mattresses, labeled H2, are good for people whose weight is between 50 kg and 80 kg.
- H3 medium hard mattresses are perfect for people weighing between 70 kg and 110 kg.
- H4 hard mattresses are ideal for people over 100 kg.
- Extra hard mattresses, which we designate as H5, are suitable for people whose body weight is above 130 kg.