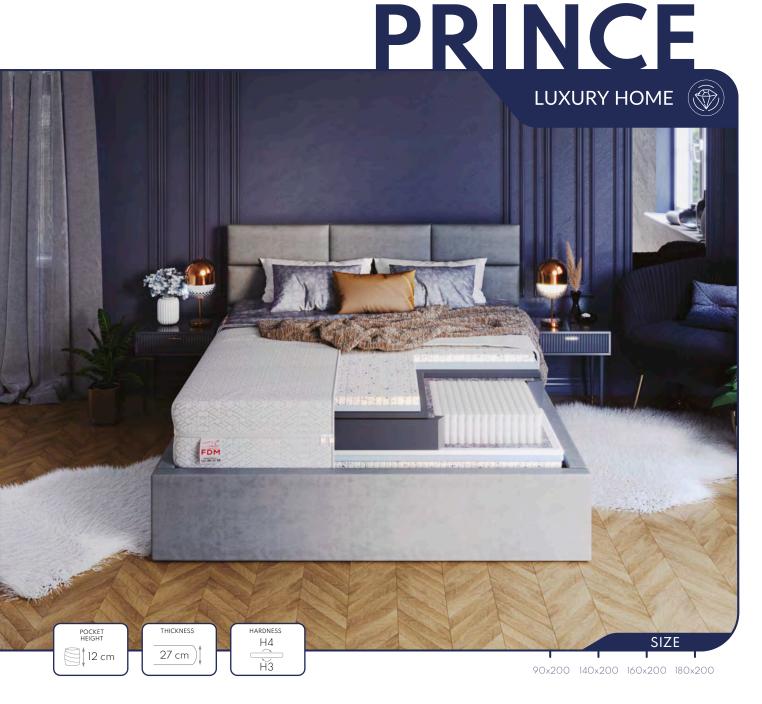

## POCKET SPRING MATRRESSES

- Springs placed in individual pockets
- Surface divided into 7 support zones
- Springs work independently from each other
- Made using NanoHARD technology - increased spring durability

## MATTRESS HARDNESS

#### Hard or soft mattress?

The mattress hardness levels appear on a five-step scale - from H1 to H5. For years it was thought that the harder the mattress we sleep on, is the better. However, current knowledge about sleeping has changed a lot.lt is now accepted that the mattress hardness should be chosen according to the user's weight:

- Soft mattresses, labeled HI, are for people up to 40 kg.
- Medium-soft mattresses, labeled H2, are good for people whose weight is between 50 kg and 80 kg.
- H3 medium hard mattresses are perfect for people weighing between 70 kg and 110 kg.
- H4 hard mattresses are ideal for people over 100 kg.
- Extra hard mattresses, which we designate as H5, are suitable for people whose body weight is above 130 kg.