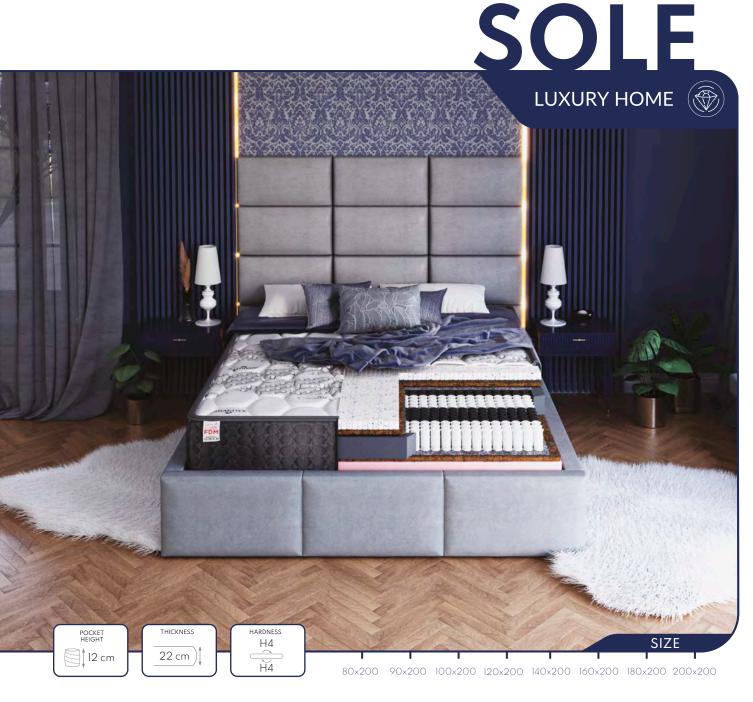

SIZE

80x200 90x200 100x200 120x200 140x200 160x200 180x200 200x200

The core of the TREVISO MAX mattress is a POCKET spring core. The double-hardened wire made with NanoHARD technology extends the lifespan of the springs.

HARDNESS

Н2

H2

THICKNESS

23 cm

- The use of 7 zones with varying degrees of hardness ensures an ergonomic body position during rest.
- The pocket spring core is surrounded by polyurethane foam T25 resistant to deformation.