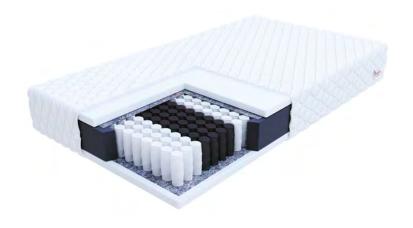

SIZE

80x200 90x200 100x200 120x200 140x200 160x200 180x200 200x200

The core of the TREVISO MAX mattress is a POCKET spring core. The double-hardened wire made with NanoHARD technology extends the lifespan of the springs.