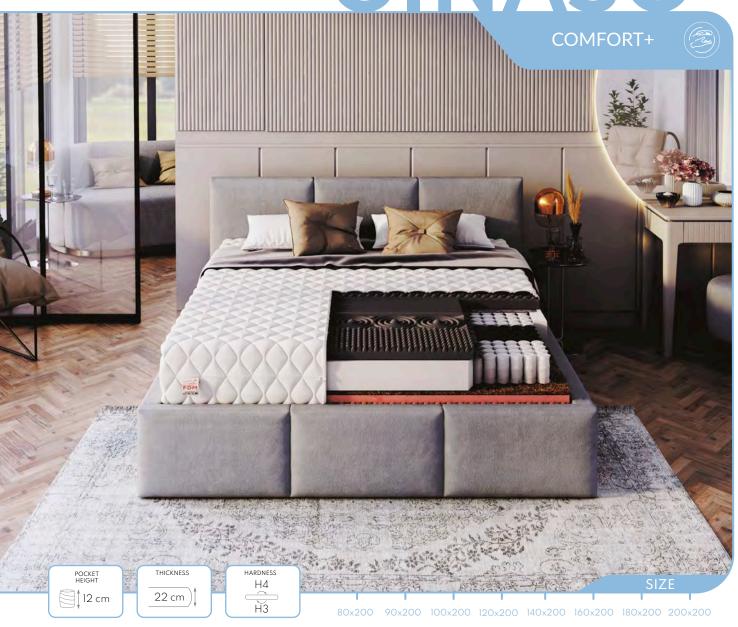

- GINASO is based on a pocket spring system, providing an ergonomic body position.
- The mattress contains T25 polyurethane foam, resistant to deformation.
- The Profiled Black foam, made up of millions of bubbles, provides ventilation and spine support.
- A stiffening coconut layer prevents the development of mold and mites, while the VISCO memory foam improves comfort by adapting to the body shape of the user.

SIZE

80x200 90x200 100x200 120x200 140x200 160x200 180x200 200x200

The core of the TREVISO MAX mattress is a POCKET spring core. The double-hardened wire made with NanoHARD technology extends the lifespan of the springs.

HARDNESS

Н2

H2

THICKNESS

23 cm

- The use of 7 zones with varying degrees of hardness ensures an ergonomic body position during rest.
- The pocket spring core is surrounded by polyurethane foam T25 resistant to deformation.