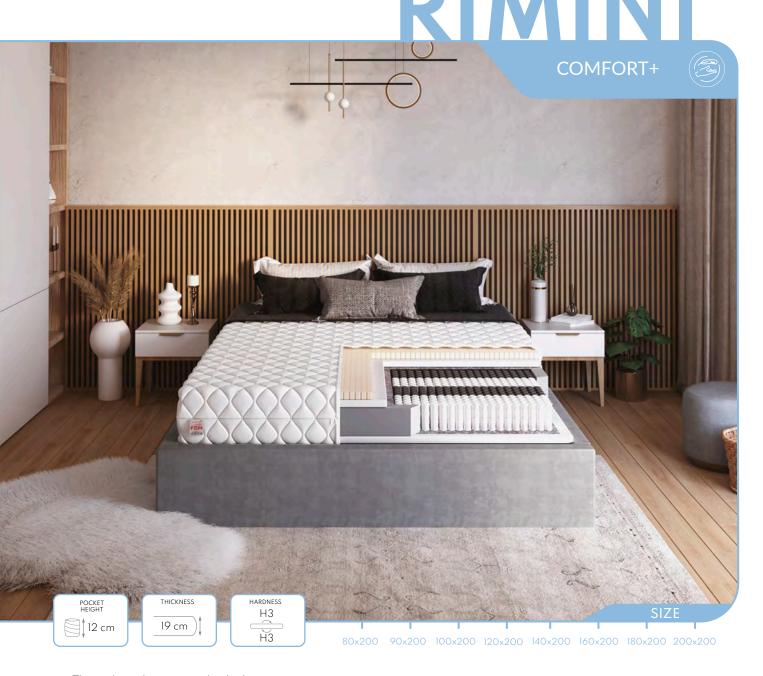

The Comfort+ line is a combination of the best components and unique ideas for healthy sleep and relaxation. It is a solution for those who value comfort and relaxation in their own home. Thanks to them, you can turn your bedroom into an oasis of tranquility where you will enjoy comfortable rest. The properties of Comfort+ products will help you forget about health issues such as allergies or back pain.

SIZE

80x200 90x200 100x200 120x200 140x200 160x200 180x200 200x200

The core of the TREVISO MAX mattress is a POCKET spring core. The double-hardened wire made with NanoHARD technology extends the lifespan of the springs.

HARDNESS

Н2

H2

THICKNESS

23 cm

- The use of 7 zones with varying degrees of hardness ensures an ergonomic body position during rest.
- The pocket spring core is surrounded by polyurethane foam T25 resistant to deformation.