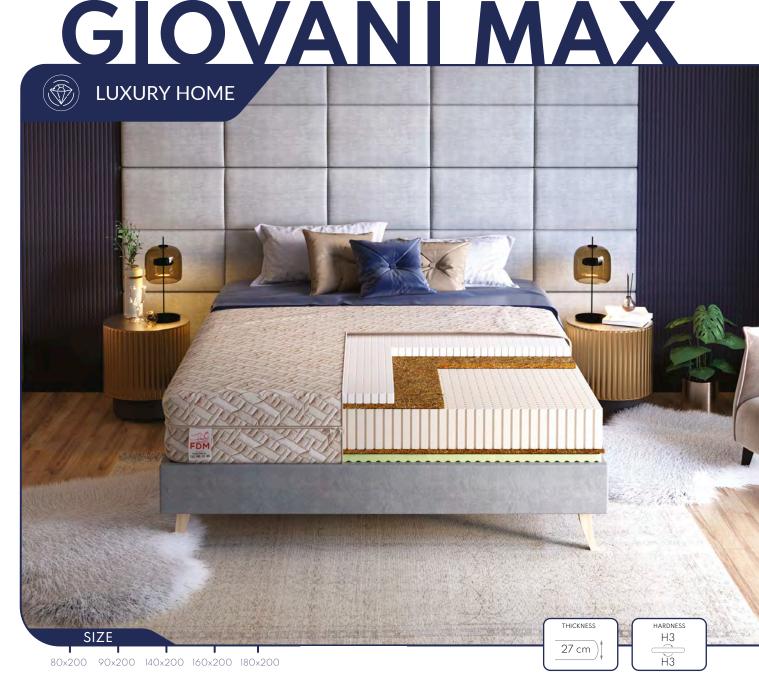

SIZE

80x200 90x200 100x200 120x200 140x200 160x200 180x200 200x200

The core of the TREVISO MAX mattress is a POCKET spring core. The double-hardened wire made with NanoHARD technology extends the lifespan of the springs.

HARDNESS

Н2

H2

THICKNESS

23 cm

- The use of 7 zones with varying degrees of hardness ensures an ergonomic body position during rest.
- The pocket spring core is surrounded by polyurethane foam T25 resistant to deformation.