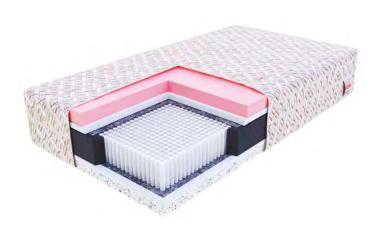

## POCKET SPRING MATRRESSES

- Springs placed in individual pockets
- Surface divided into 7 support zones
- Springs work independently from each other
- Made using NanoHARD technology - increased spring durability

- A pocket spring mattress with 7 zones of varying hardness ensures an ergonomic body position. The springs work individually, which prevents to feel the movements of the other person.
- The flexible and resilient polyurethane foam adjusts to the shape of the body.
- The with anti-allergic latex layer prevents the growth of bacteria, ensures proper ventilation, and provides good body support.