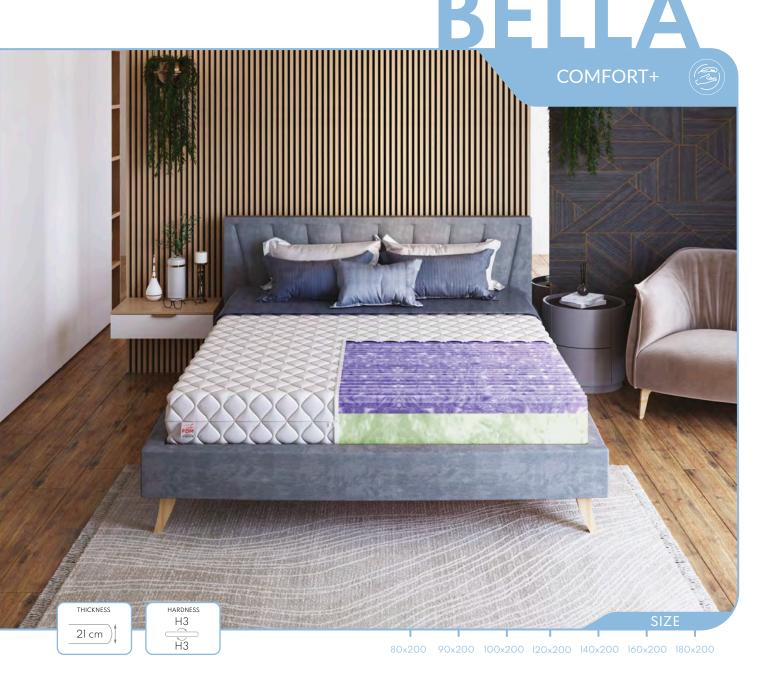

- BELLA mattress was created by the combination of two foams.
- Solid Green foam, resistant to deformation, ensures stability and body contouring.
- Revine Purple foam evenly distributes body weight across the surface. Channels inside allow proper air circulation, limiting the growth of mold and fungi.